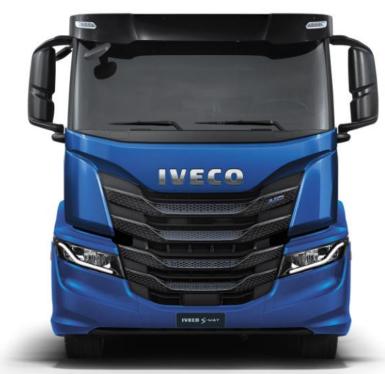

- Model Ad260s34y/Ps Cng
- Range Heavy On
- Ldp Iveco S-Way Np
- Axle Configuration 6x2p
- Cab Type Special Stralis
  Day Cab. Active
- Drive Hand Rh Drive
- Engine Power 340 E6 B/C
- N. Vel. Automat 03automatic
- G.V.W. 26 Ton
- Rear Axle Type Single
  Reduction Solo Axle
- Suspensions Rear Pneum
- Brake Type Disc/Disc
- Additional Axle Type Rear Controlled Steer. (R.S.)
- Special Version Cabinat
- Wheelbase Wheelbase 4500

Are you looking for a chassis that is not only powerful, but environmentally friendly as well? Look no further than the IVECO S-WAY NP **CNG**, ideal for the Ultra Low Emissions Zone (ULEZ). With a Gross Vehicle Weight of 26 tons and right hand drive, this truck is built to handle any job.