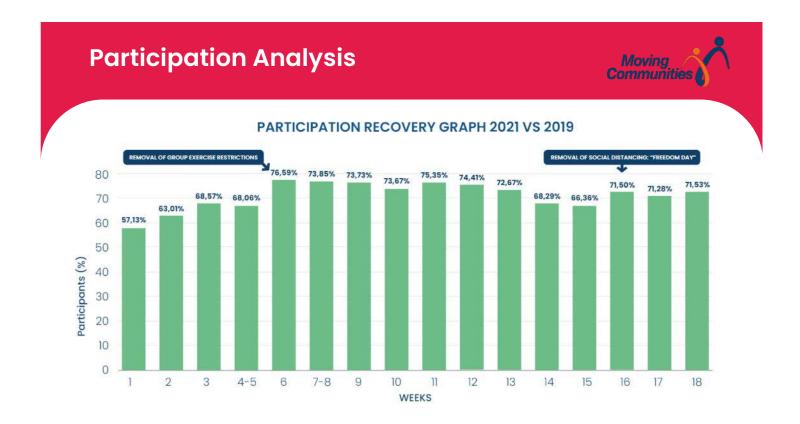

#### APSE Performance Networks - Operational recovery Ratio





## **Financial Analysis**

| INCOME PER VISIT |                   |
|------------------|-------------------|
| NATIONAL 19      | NATIONAL 21       |
| £3.20            | £4.61             |
| MAY 19 - JUL 19  | APRIL 21 - JUL 21 |

| SUBSIDY PER VISIT |                   |
|-------------------|-------------------|
| NATIONAL 19       | NATIONAL 21       |
| -£0.19            | £0.50             |
| MAY 19 - JUL 19   | APRIL 21 - JUL 21 |

| OP COST PER VISIT |                   |
|-------------------|-------------------|
| NATIONAL 19       | NATIONAL 21       |
| -£3.01            | -£5.11            |
| MAY 19 - JUL 19   | APRIL 21 - JUL 21 |

| % COST RECOVERY |                   |
|-----------------|-------------------|
| NATIONAL 19     | NATIONAL 21       |
| 106.24%         | 90.