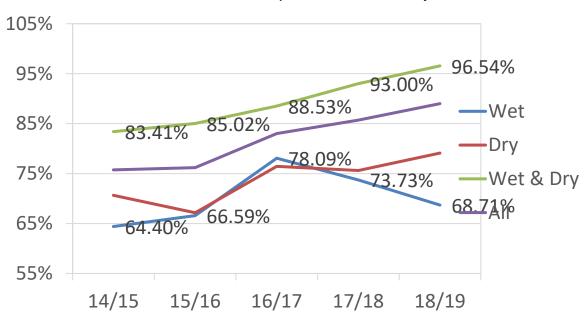

#### APSE Performance Networks - Operational recovery Ratio





## **Financial Analysis**

| INCOME PER VISIT |                   |
|------------------|-------------------|
| NATIONAL 19      | NATIONAL 21       |
| £3.20            | £4.61             |
| MAY 19 - JUL 19  | APRIL 21 - JUL 21 |

| SUBSIDY PER VISIT |                   |
|-------------------|-------------------|
| NATIONAL 19       | NATIONAL 21       |
| -£0.19            | £0.50             |
| MAY 19 - JUL 19   | APRIL 21 - JUL 21 |

| OP COST PER VISIT |                   |
|-------------------|-------------------|
| NATIONAL 19       | NATIONAL 21       |
| -£3.01            | -£5.11            |
| MAY 19 - JUL 19   | APRIL 21 - JUL 21 |

| % COST RECOVERY |                   |
|-----------------|-------------------|
| NATIONAL 19     | NATIONAL 21       |
| 106.24%         | 9