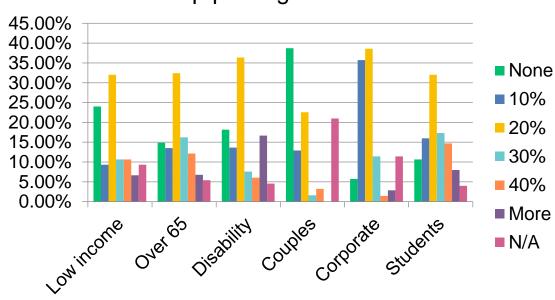

19 - JUL 19  | APRIL 21 - JUL 21 |

| SUBSIDY PER VISIT |                   |
|-------------------|-------------------|
| NATIONAL 19       | NATIONAL 21       |
| -£0.19            | £0.50             |
| MAY 19 - JUL 19   | APRIL 21 - JUL 21 |

| OP COST PER VISIT |                   |
|-------------------|-------------------|
| NATIONAL 19       | NATIONAL 21       |
| -£3.01            | -£5.11            |
| MAY 19 - JUL 19   | APRIL 21 - JUL 21 |

| % COST RECOVERY |                   |
|-----------------|-------------------|
| NATIONAL 19     | NATIONAL 21       |
| 106.24%         | 90.26%            |
| MAY 19 - JUL 19 | APRIL 21 - JUL 21 |



# Where have you had difficulty recruiting or retaining staff (over the last 12 months)







#### Membership package discounts offered



# **NEW MUNICIPALISM**

Delivering for local people and local economies

#### **Contact details**

## **Rob Bailey, Principal Advisor**

Email: rbailey@apse.org.uk

@apsetweets









**Association for Public Service Excellence** 

3rd floor, Trafford House, Chester Road, Old Trafford, Manchester M32 0RS. **telephone:** 0161 772 1810 **web:**www.apse.org.uk