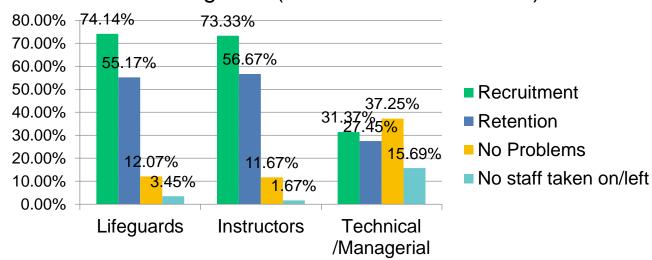

# Where have you had difficulty recruiting or retaining staff (over the last 12 months)