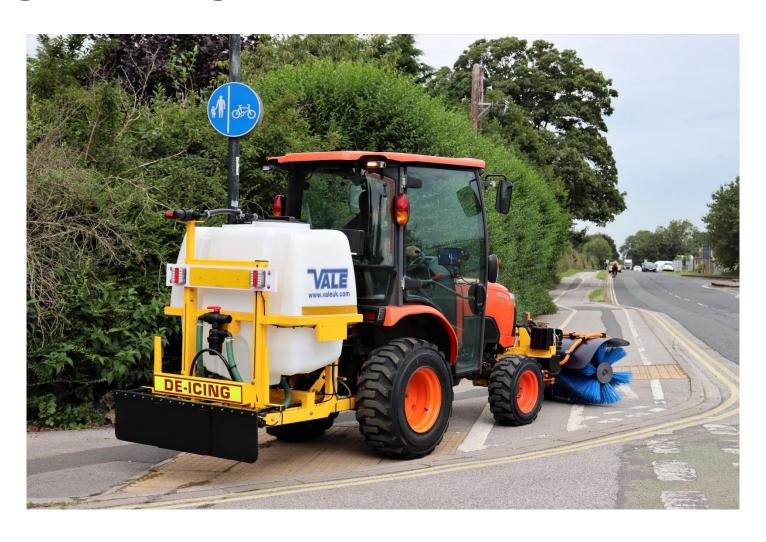

The Bradford Winter 2019-2020 David John Mazurke Group Manager Highways Maintenance City of Bradford M.D.C.

#### Winter 2019-2020

- Priority 1 Routes
- 45 Grits
- Night Patrol 100 occasions
- Hired Gritters
- 15:30 for 16:00 Grit
- Cycle Routes treatment for 2020-2021
- Covid-19 Mobile Testing Units

### RST's can vary between 2-4 Degrees

1 Haworth

2 Oxenhope

3 Denholme

4 Queensbury

5 Clayton

6 Halifax Road

7 Odsal

8 Bfd City Centre

9 Undercliffe

10 Greengates

11 Thackley

12 Shipley

13 Lower Baildon

14 Bingley

15 Keighley Centre

16 Steeton

17 Silsden

18 Silsden Moor

19 Addingham

20 Ilkley

21 Burley

22 Menston

23 Ilkley Moor





#### Crews at Wkfd Rd December 2019













# 27<sup>th</sup> February





# George





# Vale Engineering



### Safecote- Supamix Chemical spray



# 4,000 Tonnes Wakefield Rd Depot - 3,000 Keighley Depot



#### Floods Not Snow

- 9<sup>th</sup> & 10<sup>th</sup> February
- 15<sup>th</sup> & 16<sup>th</sup> February
- From 06:00 to 18:00
- Teams on standby and Sandbags deployed
- Multi –Agency Plan ????
- Informed about Ilkley Barrier at 15:00 Friday

# Year of The Sandbags



#### • 15<sup>th</sup> February- Ilkley





# Apperley Bridge February 2019



### Flood Spot Areas- Community Groups





# Cottingley School- The A Team





# PPE from Turkey





# Trial -Perspex Screen







#### Flooding hotspots and priority gritting

#### Legend

- Main Supermarkets
- Main Hospitals
- Gritting Routes Priority 1
- Land above 600' (185m)
- Flooding hotspot

#### Flood area Location

- 1 Addingha