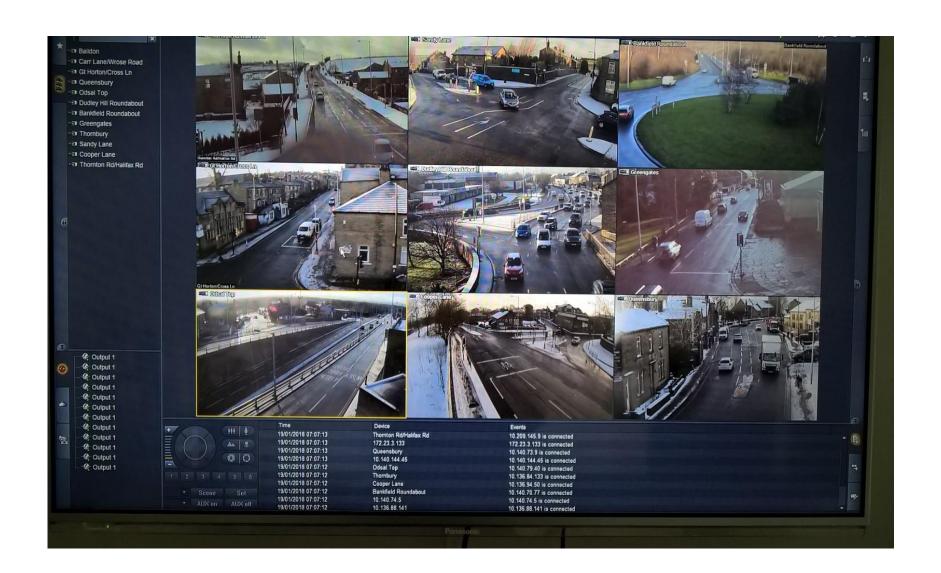

### RST's can vary between 2-4 Degrees

1 Haworth

2 Oxenhope

3 Denholme

4 Queensbury

5 Clayton

6 Halifax Road

7 Odsal

8 Bfd City Centre

9 Undercliffe

10 Greengates

11 Thackley

12 Shipley

13 Lower Baildon

14 Bingley

15 Keighley Centre

16 Steeton

17 Silsden

18 Silsden Moor

19 Addingham

20 Ilkley

21 Burley

22 Menston

23 Ilkley Moor

#### Crews at Wkfd Rd December 2019