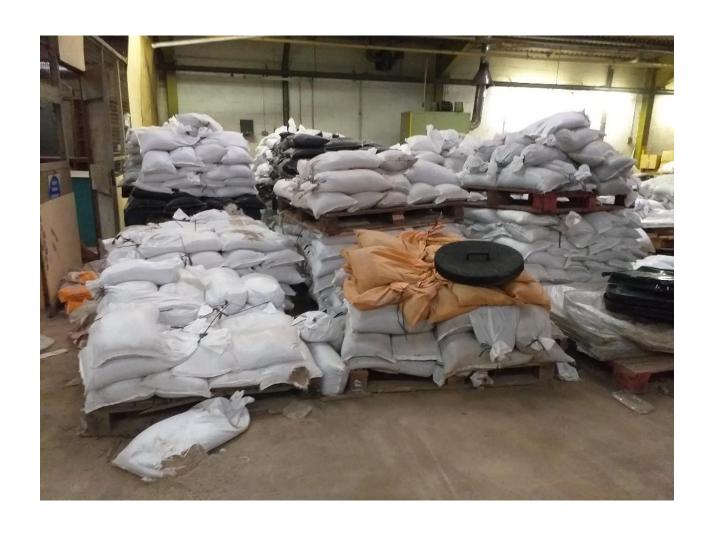

h

2 Oxenhope

3 Denholme

4 Queensbury

5 Clayton

6 Halifax Road

7 Odsal

8 Bfd City Centre

9 Undercliffe

10 Greengates

11 Thackley

12 Shipley

13 Lower Baildon

14 Bingley

15 Keighley Centre

16 Steeton

17 Silsden

18 Silsden Moor

19 Addingham

20 Ilkley

21 Burley

22 Menston

23 Ilkley Moor





#### Crews at Wkfd Rd December 2019













# 27<sup>th</sup> February





# George





# Vale Engineering



### Safecote- Supamix Chemical spray



# 4,000 Tonnes Wakefield Rd Depot - 3,000 Keighley Depot



#### Floods Not Snow

- 9<sup>th</sup> & 10<sup>th</sup> February
- 15<sup>th</sup> & 16<sup>th</sup> February
- From 06:00 to 18:00
- Teams on standby and Sandbags deployed
- Multi –Agency Plan ????
- Informed about Ilkley Barrier at 15:00 Friday

# Year of The Sandbags



#### • 15<sup>th</sup> February- Ilkley





# Apperley Bridge February 2019



### Flood Spot Areas- Community Groups





# Cottingley School- The A Team





# PPE from Turkey





# Trial -Perspex Screen







#### Flooding hotspots and priority gritting

#### Legend

- Main Supermarkets
- Main Hospitals
- Gritting Routes Priority 1
- Land above 600' (185m)
- Flooding hotspot

#### Flood area Location

- 1 Addingham Main Street / Bolton Road
- 2 Addingham Church Street
- 3 Ilkley Denton Road
- 4 A65 Manor Park Bends
- Menston
- Silsden
- 7 Silsden Keighley Road
- 8 Keighley Skipton Road
- 9 Keighley Worth Way
- 10 Keighley Worth Village / Dalton Mills
- 11 Keighley Stockbridge / Aireworth
- 12 Crossflatts Castlefields
- 13 Bingley Ireland Bridge /Old Main Street
- 14 Cottingley Brad