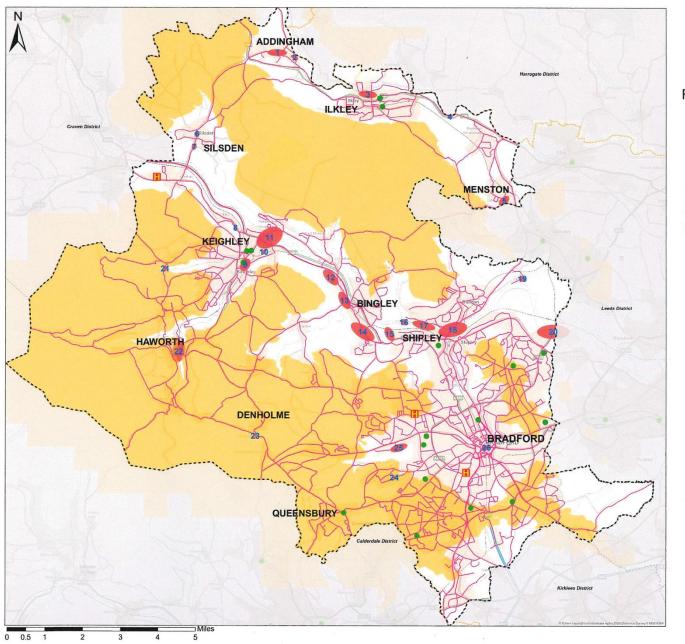

#### Flooding hotspots and priority gritting

#### Legend

- Main Supermarkets
- Main Hospitals
- Gritting Routes Priority 1
- Land above 600' (185m)
- Flooding hotspot

#### Flood area Location

- 1 Addingham Main Street / Bolton Road
- 2 Addingham Church Street
- 3 Ilkley Denton Road
- 4 A65 Manor Park Bends
- Menston
- Silsden
- 7 Silsden Keighley Road
- 8 Keighley Skipton Road
- 9 Keighley Worth Way
- 10 Keighley Worth Village / Dalton Mills
- 11 Keighley Stockbridge / Aireworth
- 12 Crossflatts Castlefields
- 13 Bingley Ireland Bridge /Old Main Street
- 14 Cottingley Bradford Road / Ashgrove
- 15 Bransksome Drive
- 16 Hirst Mill
- 17 Saltaire Roberts Park / Riverside Court
- 18 Baildon Otley Road
- 19 Esholt Village
- 20 Apperley Bridge
- 21 Goose Eye
- 22 Mill Hey / Station Road
- 23 Denholme A629 Halifax Road
- 24 Clayton Pasture Lane
- 25 Leaventhorpe Lane / Middlebrook
- 26 Leeds Road / Hall Ings