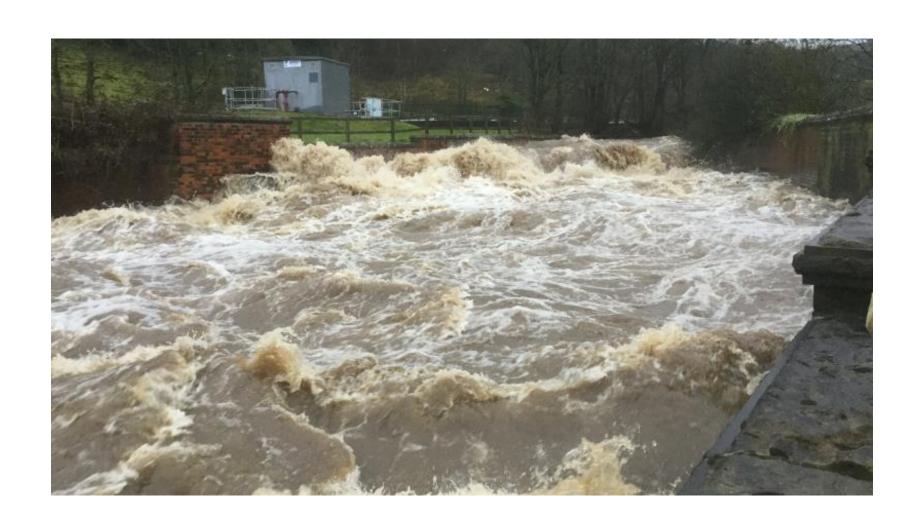

#### Floods Not Snow

- 9<sup>th</sup> & 10<sup>th</sup> February
- 15<sup>th</sup> & 16<sup>th</sup> February
- From 06:00 to 18:00
- Teams on standby and Sandbags deployed
- Multi –Agency Plan ????
- Informed about Ilkley Barrier at 15:00 Friday

# Year of The Sandbags