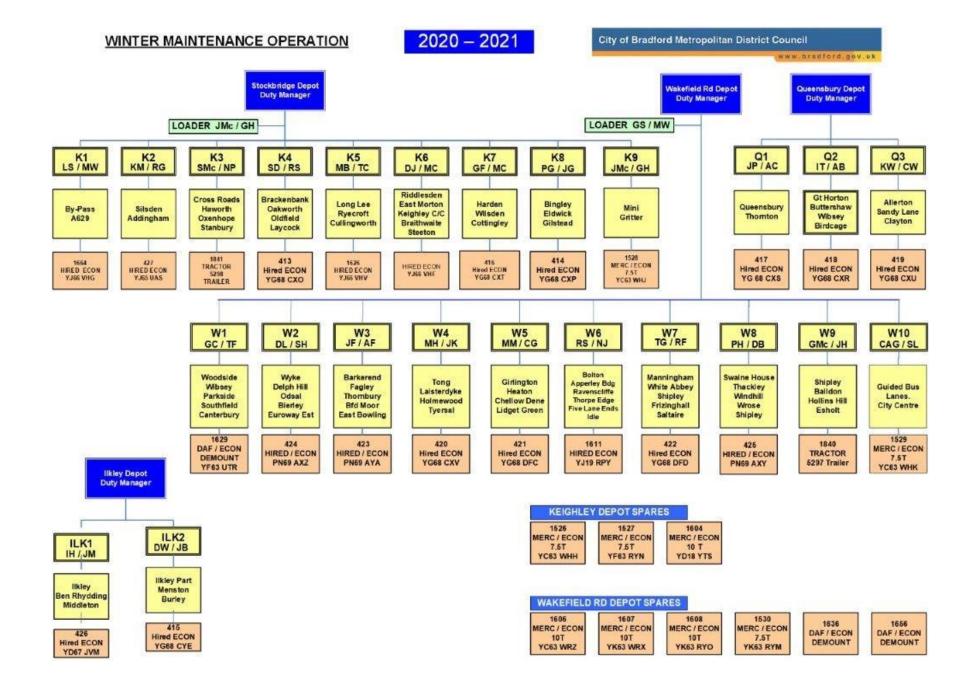

The Bradford Winter 2019-2020 David John Mazurke Group Manager Highways Maintenance City of Bradford M.D.C.

#### Winter 2019-2020

- Priority 1 Routes
- 45 Grits
- Night Patrol 100 occasions
- Hired Gritters
- 15:30 for 16:00 Grit
- Cycle Routes treatment for 2020-2021
- Covid-19 Mobile Testing Units

### RST's can vary between 2-4 Degrees

1 Haworth

2 Oxenhope

3 Denholme

4 Queensbury

5 Clayton

6 Halifax Road

7 Odsal

8 Bfd City Centre

9 Undercliffe

10 Greengates

11 Thackley

12 Shipley

13 Lower Baildon

14 Bingley

15 Keighley Centre

16 Steeton

17 Silsden

18 Silsden Moor

19 Addingham

20 Ilkley

21 Burley

22 Menston

23 Ilkley Moor





#### Crews at Wkfd Rd December 2019













# 27<sup>th</sup> February





# George





# Vale Engineering



### Safecote- Supamix Chemical spray



# 4,000 Tonnes Wakefield Rd Depot - 3,000 Keighley Depot



#### Floods Not Snow

- 9<sup>th</sup> & 10<sup>th</sup> February
- 15<sup>th</sup> & 16<sup>th</sup> February
- From 06:00 to 18:00
- Teams on standby and Sandbags deployed
- Multi –Agency Plan ????
- Informed about Ilkley Barrier at 15:00 Friday

# Year of The Sandbags



#### • 15<sup>th</sup> February- Ilkley





# Apperley Bridge February 2019



### Flood Spot Areas- Community Groups





# Cottingley School- The A Team





# PPE from Turkey





# Trial -Perspex Screen







#### Flooding hotspots and priority gritting

#### Legend

- Main Supermarkets
- Main Hospitals
- Gritting Routes Priority 1
- Land ab