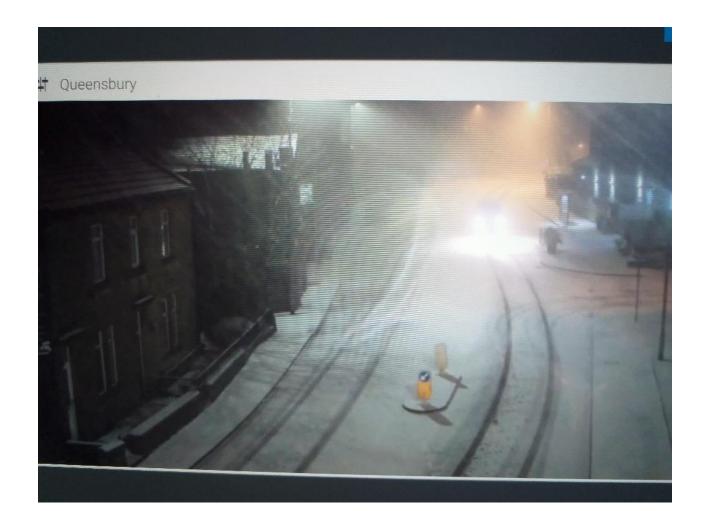

### RST's can vary between 2-4 Degrees

1 Haworth

2 Oxenhope

3 Denholme

4 Queensbury

5 Clayton

6 Halifax Road

7 Odsal