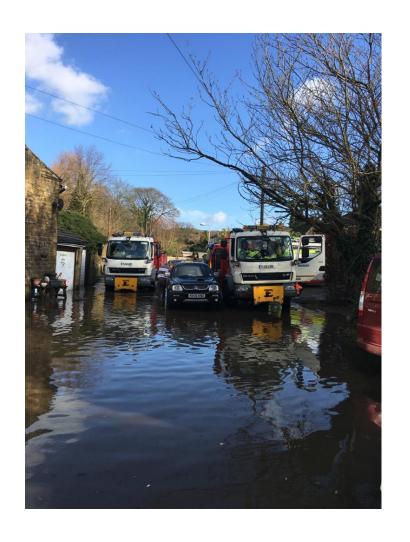

#### Floods Not Snow

- 9<sup>th</sup> & 10<sup>th</sup> February
- 15<sup>th</sup> & 16<sup>th</sup> February
- From 06:00 to 18:00
- Teams on standby and Sandbags deployed
- Multi –Agency Plan ????
- Informed about Ilkley Barrier at 15:00 Friday

# Year of The Sandbags