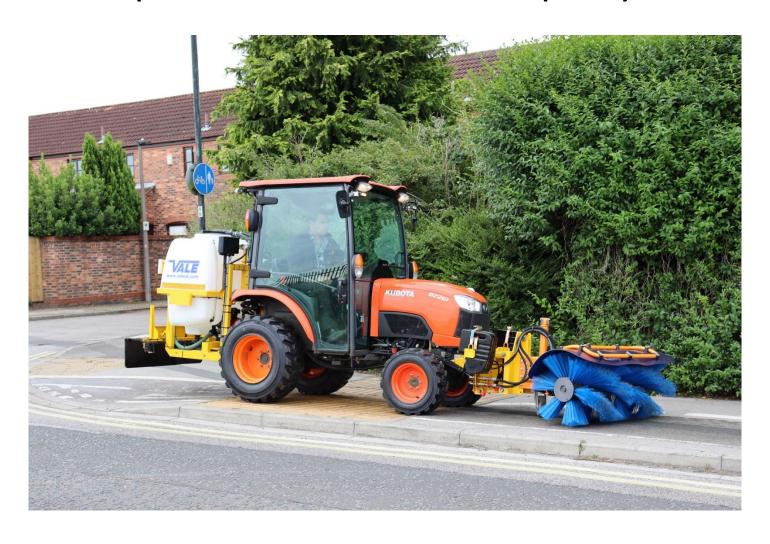

er 2019-2020 David John Mazurke Group Manager Highways Maintenance City of Bradford M.D.C.

#### Winter 2019-2020

- Priority 1 Routes
- 45 Grits
- Night Patrol 100 occasions
- Hired Gritters
- 15:30 for 16:00 Grit
- Cycle Routes treatment for 2020-2021
- Covid-19 Mobile Testing Units

### RST's can vary between 2-4 Degrees

1 Haworth

2 Oxenhope

3 Denholme

4 Queensbury

5 Clayton

6 Halifax Road

7 Odsal

8 Bfd City Centre

9 Undercliffe

10 Greengates

11 Thackley

12 Shipley

13 Lower Baildon

14 Bingley

15 Keighley Centre

16 Steeton

17 Silsden

18 Silsden Moor

19 Addingham

20 Ilkley

21 Burley

22 Menston

23 Ilkley Moor





#### Crews at Wkfd Rd December 2019













# 27<sup>th</sup> February





# George





# Vale Engineering



### Safecote- Supamix Chemical spray



# 4,000 Tonnes Wakefield Rd Depot - 3,000 Keighley Depot



#### Floods Not Snow

- 9<sup>th</sup> & 10<sup>th</sup> February
- 15<sup>th</sup> & 16<sup>th</sup> February
- From 06:00 to 18:00
- Teams on standby and Sandbags deployed
- Multi –Agency Plan ????
- Informed about Ilkley Barrier at 15:00 Friday

# Year of The Sandbags



#### • 15<sup>th</sup> February- Ilkley





# Apperley Bridge February 2019



### Flood Spot Areas- Community Groups





# Cottingley School- The A Team





# PPE from Turkey





# Trial -Perspex Screen







#### Flooding hotspots and priority gritting

#### Legend

- Main Supermarkets
- Main Hospitals
- Gritting Routes Priority 1
- Land above 600' (185m)
- Flooding hotspot

#### Flood area Location

- 1 Addingham Main Street / Bolton Road
- 2 Addingha