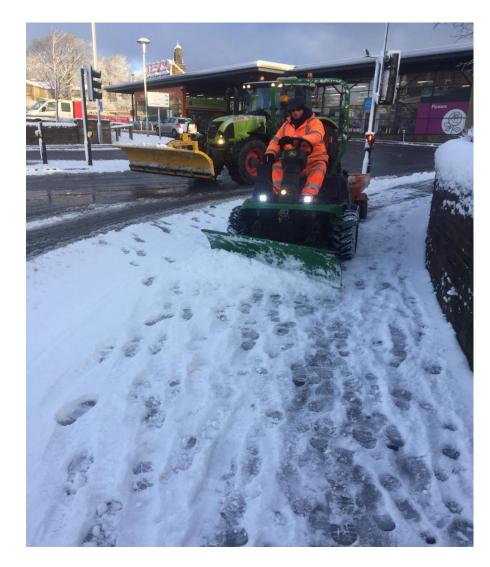

#### Winter 2019-2020

- Priority 1 Routes
- 45 Grits
- Night Patrol 100 occasions
- Hired Gritters
- 15:30 for 16:00 Grit
- Cycle Routes treatment for 2020-2021
- Covid-19 Mobile Testing Units