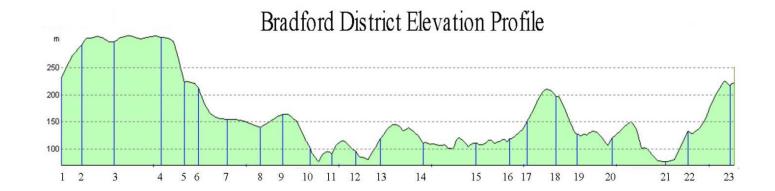

### RST's can vary between 2-4 Degrees

1 Haworth

2 Oxenhope

3 Denholme

4 Queensbury

5 Clayton

6 Halifax Road

7 Odsal

8 Bfd City Centre

9 Undercliffe

10 Greengates

11 Thackley

12 Shipley

13 Lower Baildon

14 Bingley

15 Keighley Centre

16 Steeton

17 Silsden

18 Silsden Moor

19 Addingham

20 Ilkley

21 Burley

22 Menston

23 Ilkley Moor