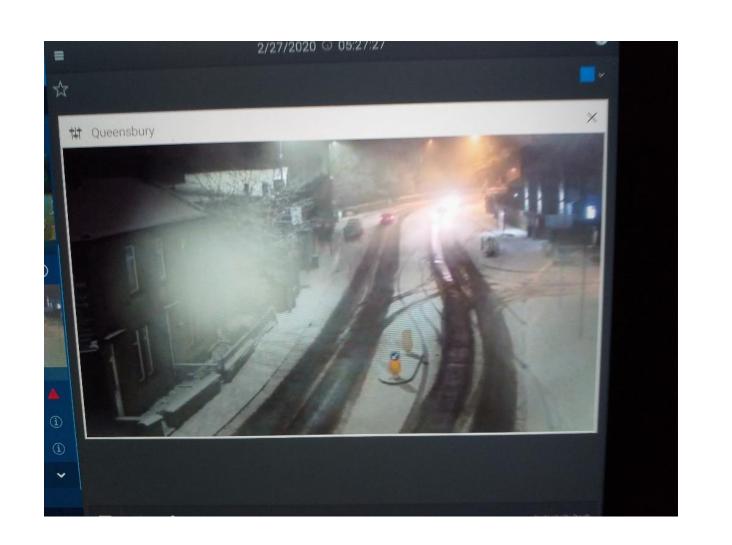

# 27<sup>th</sup> February

### RST's can vary between 2-4 Degrees

1 Haworth

2 Oxenhope

3 Denholme

4 Queensbury

5 Clayton

6 Halifax Road

7 Odsal