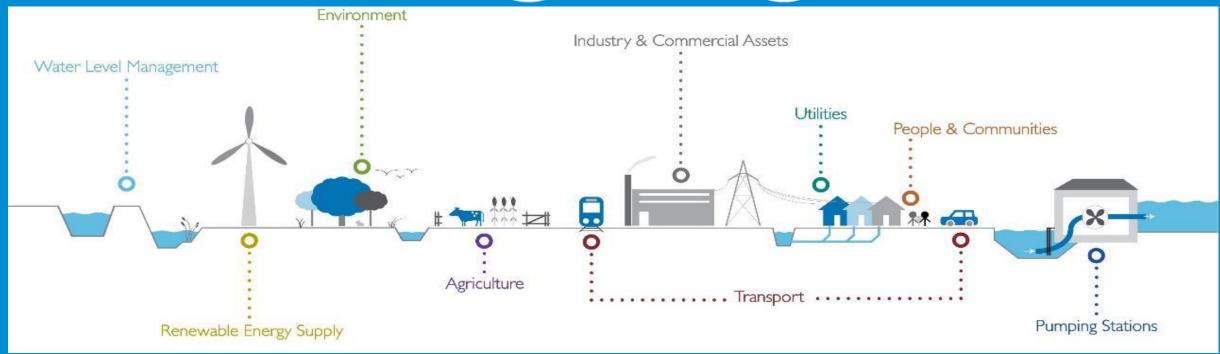

#### Good water level management mitigates flood risk

**REGULATE** 

**IMPROVE** 

**CONSERVE** 