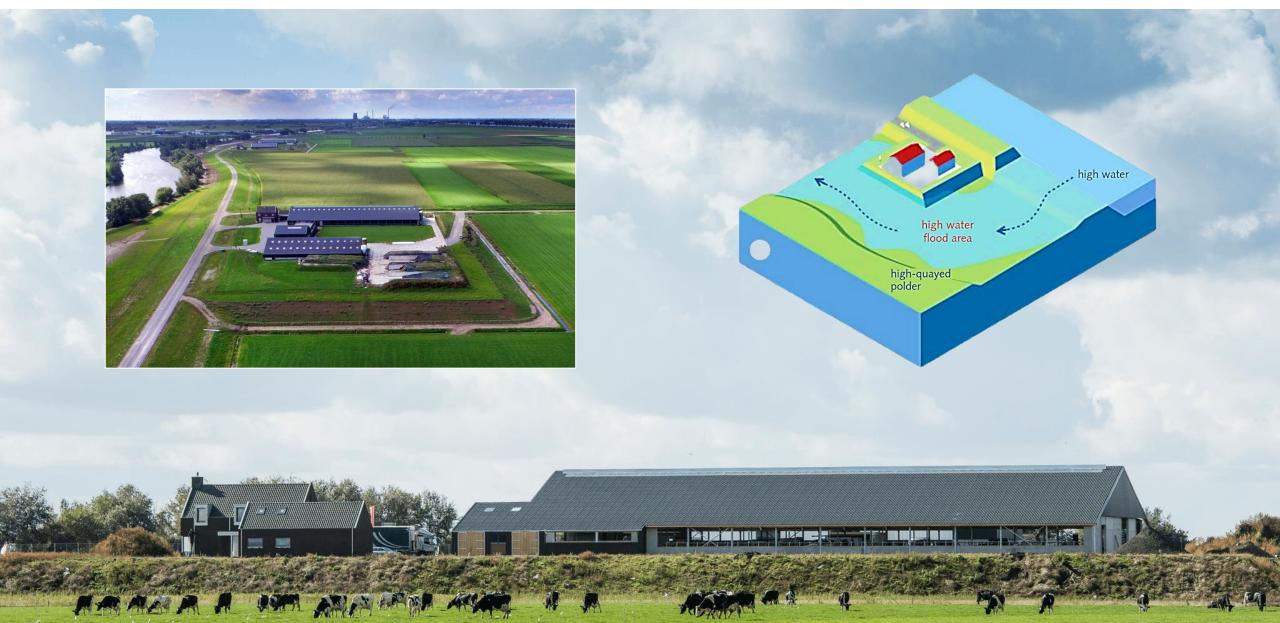

#### The local issues

Development in the wrong place

Increased run-off from new development

Reduction in flood-plain

Coastal re-alignment

River maintenance & management

## Making room for the river / estuary