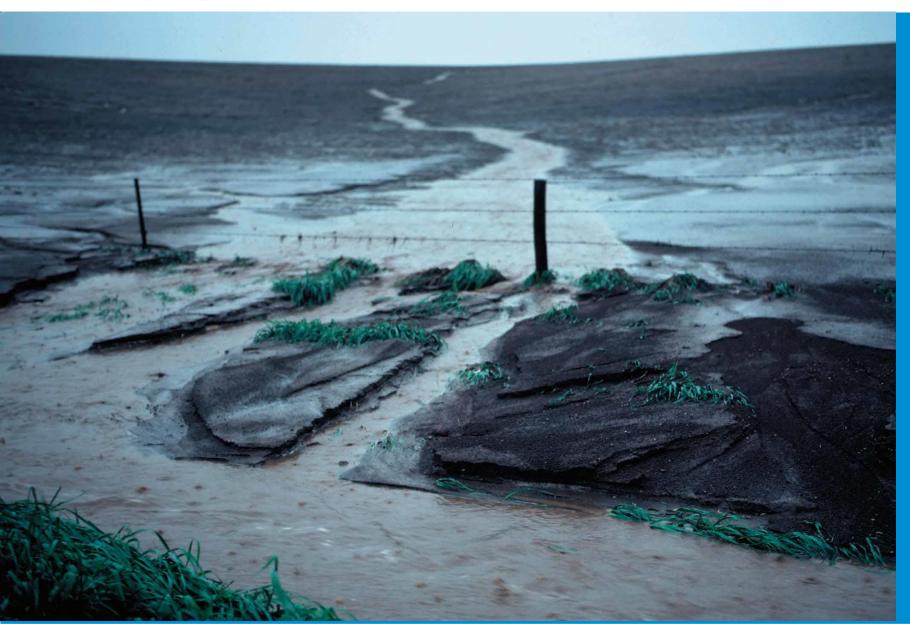

#### The local issues

Development in the wrong place

Increased run-off from new development

Reduction in flood-plain

Coastal re-alignment

River maintenance & management