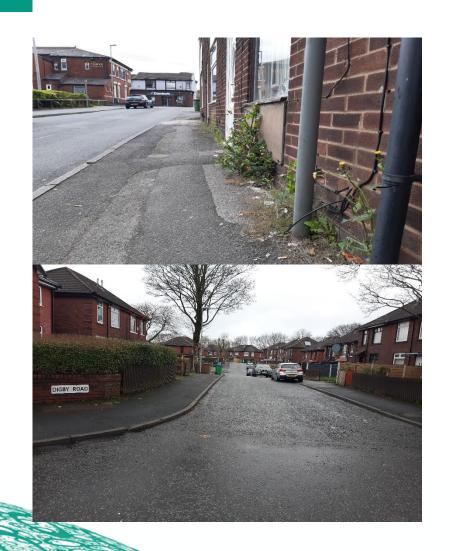

# Identifying the need for change

- Streets versus grounds culture
- Aging workforce
- Aging sweeper fleet
- Complaints versus compliments
- Repeat complaints
- Abuse of litter bins
- Little feedback
- Poor monitoring of external contracts

#### Successes & Benefits

- Most Improved LA
- Pride
- Happier workforce
- Less complaints
- More compliments
- Proactive
- Improved culture
- Cleaner streets

www.rochdale.gov.uk

01706 92 20 91

gerard.proudman@rochdale.gov.uk