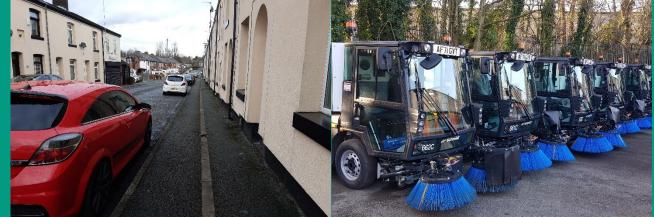

# **Street Cleansing**

- Staff Numbers circa 50
- Vehicles 7
- Sweepers 17
- Borough set up with 5 Townships
- Team set up
- Litter Bins circa 1400
- Adopted highways 4,820Kms (1,088Kms footpaths)

# Implementing Changes

- Regular team briefs
- Encouraging staff feedback
- Cross working
- Councillor walkabouts
- Working with friends / community groups
- New Fleet of Sweepers
- Purchase of weed ripping machines
- Recruiting from within and training