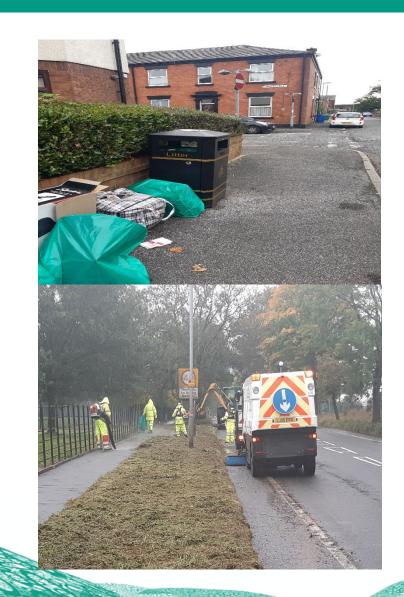

# Identifying the need for change

- Streets versus grounds culture
- Aging workforce
- Aging sweeper fleet
- Complaints versus compliments
- Repeat complaints
- Abuse of litter bins
- Little feedback
- Poor monitoring of external contracts

# Implementing Changes

- Regular team briefs
- Encouraging staff feedback
- Cross working
- Councillor walkabouts
- Working with friends / community groups
- New Fleet of Sweepers
- Purchase of weed ripping machines
- Recruiting from within and training