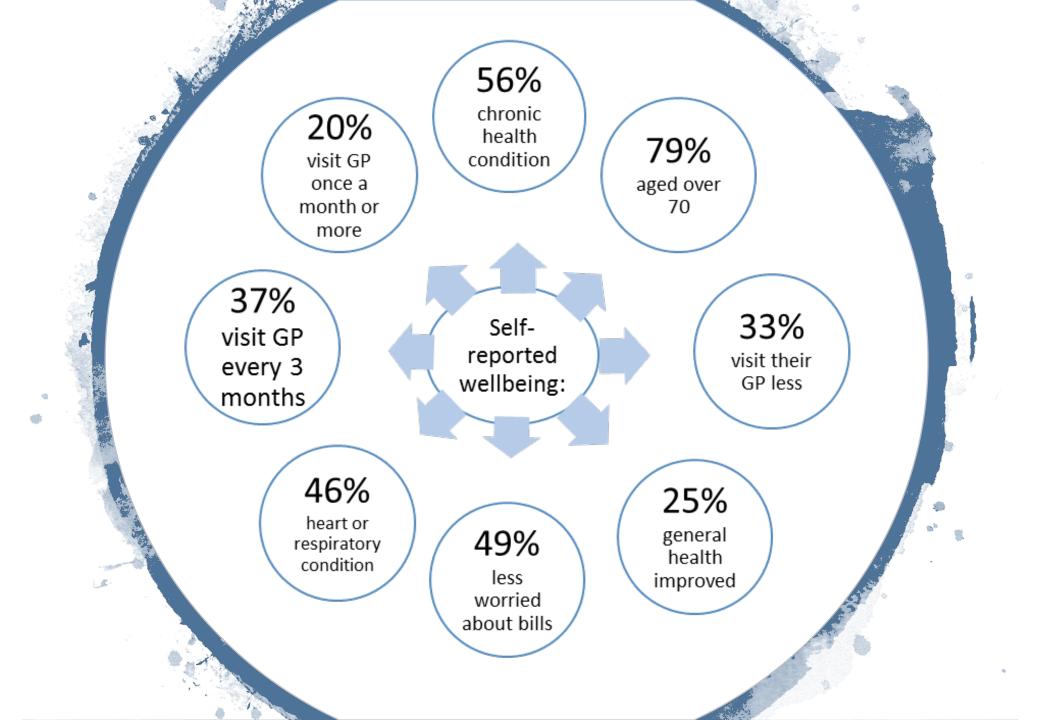

#### Each winter:

- 500 avoidable excess winter deaths
- 4,000 related emergency hospital admissions
- 16,000 related outpatient visits
- 16,000 related social care visits