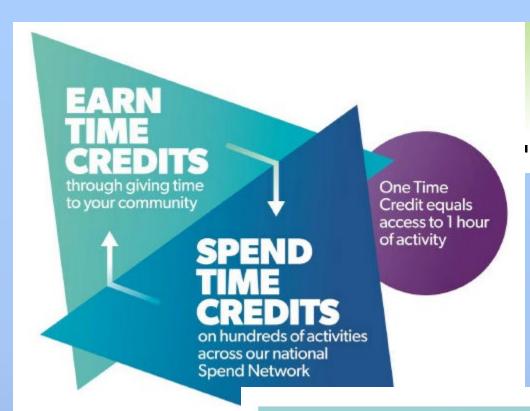

## . time credits

1 hour = 1 time credit

www.wearetempo.org www.timecredits.com

Facebook: NE Wales Time Credits

## time credits

What can you spend your credit on?