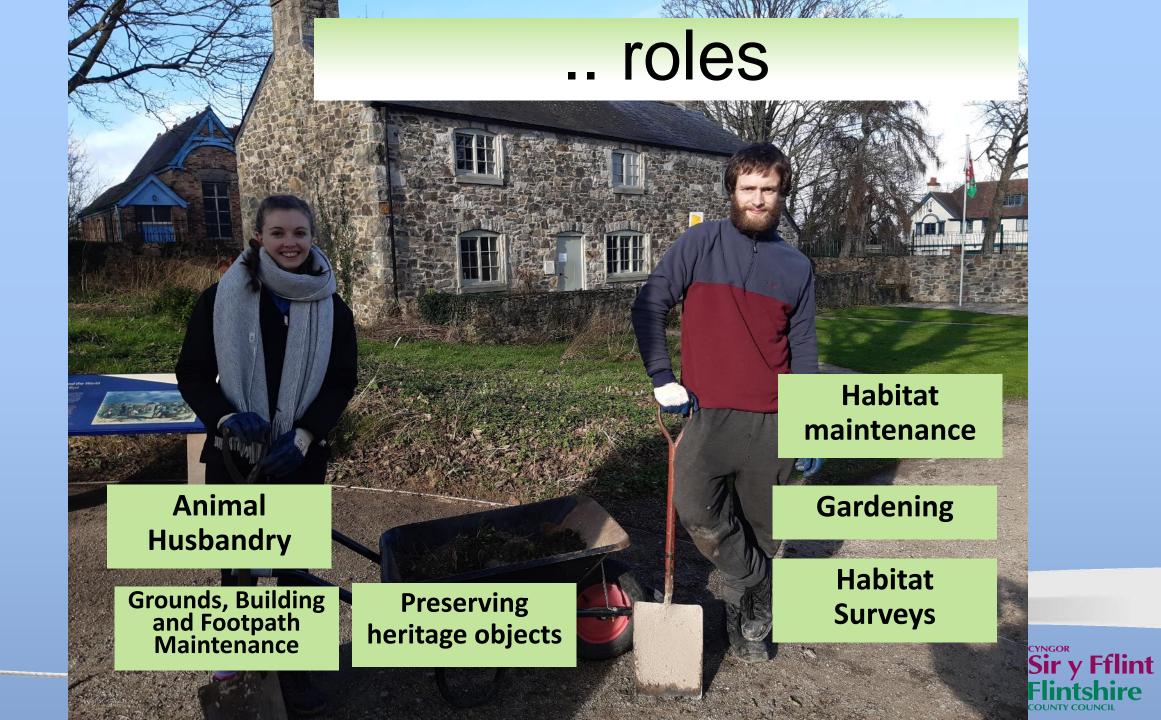

## Dathlwn ein Gwirfoddolwyr

# Let's Cheer for Volunteers

Helen Mrowiec, Sites Team Leader, Flintshire Access and Natural Environment Team









Engage a more diverse range of skills, experience and knowledge

**Get closer to communities** 

Help develop services

Reach more beneficiaries

More efficient delivery and use of resources

Raise awareness and profile of the service

Support people to improve their wellbeing

**Good news stories** 



















### .. our volunteers





















Posted: Tue 2nd Oct 2818 Updated: Tue 2nd Oct

Greenfield Valley museum volunteers recognised for their contribution with British Museum award



A group of museum volunteers from Greenfield Valley Museum & Heritage Park have won a national award for their contribution to volunteering.

The Marsh Volunteers for Museum Learning Awards are run in partnership with the British Museum.

They recognise the best and most innovative ways in which volunteers work within local and national museums and galleries to engage the public with collections and exhibitions.

The Perceiving the Past Project on Basingwerk Abbey was awarded Regional Winner for Wales at a celebration event in London this week.

# .. recognising volunteers

**Awards** 

**Discounts** 

**Social Events** 

Time cre