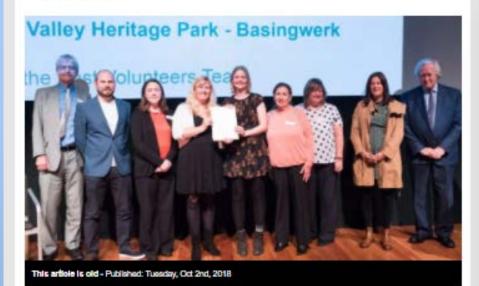

### .. our volunteers

Posted: Tue 2nd Oct 2818 Updated: Tue 2nd Oct

Greenfield Valley museum volunteers recognised for their contribution with British Museum award

A group of museum volunteers from Greenfield Valley Museum & Heritage Park have won a national award for their contribution to volunteering.

The Marsh Volunteers for Museum Learning Awards are run in partnership with the British Museum.

They recognise the best and most innovative ways in which volunteers work within local and national museums and galleries to engage the public with collections and exhibitions.

The Perceiving the Past Project on Basingwerk Abbey was awarded Regional Winner for Wales at a celebration event in London this week.