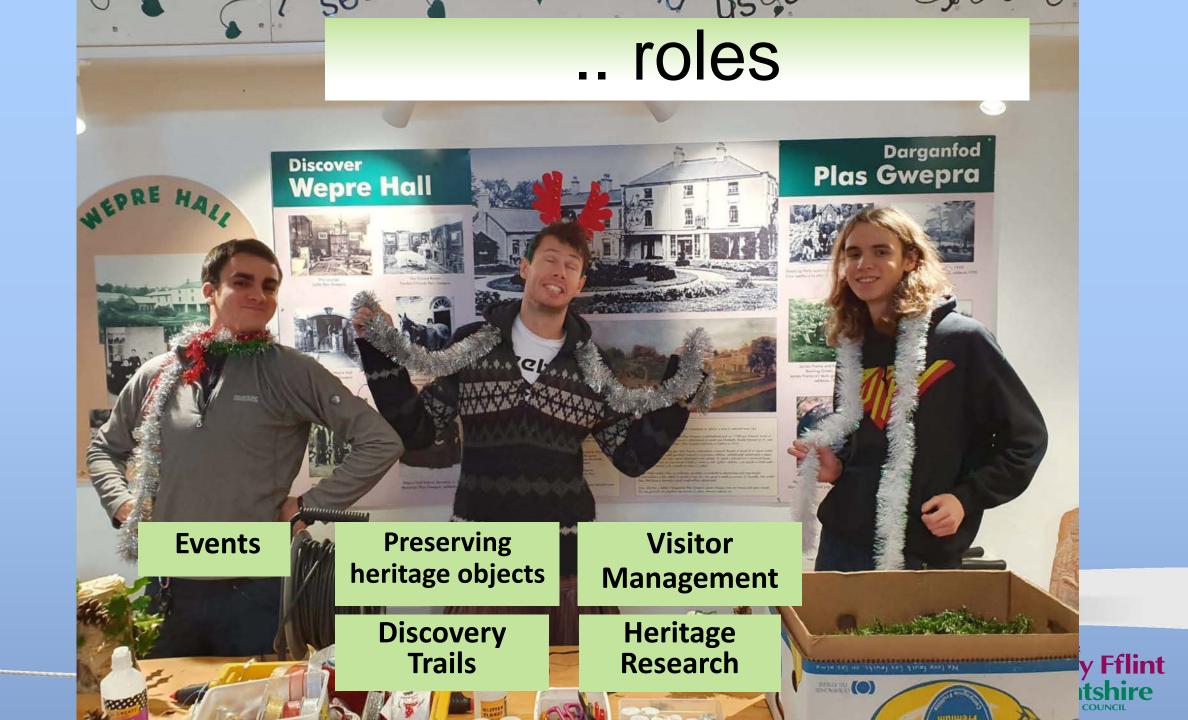

## Dathlwn ein Gwirfoddolwyr

# Let's Cheer for Volunteers

Helen Mrowiec, Sites Team Leader, Flintshire Access and Natural Environment Team









Engage a more diverse range of skills, experience and knowledge

**Get closer to communities** 

Help develop services

Reach more beneficiaries

More efficient delivery and use of resources

Raise awareness and profile of the service

Support people to improve their wellbeing

**Good news stories** 



















### .. our volunteers





















Posted: Tue 2nd Oct 2818 Updated: Tue 2nd Oct

Greenfield Valley museum volunteers recognised for their contribution with British Museum award



A group of museum volunteers from Greenfield Valley Museum & Heritage Park have won a national award for their contribution to volunteering.

The Marsh Volunteers for Museum Learning Awards are run in partnership with the British Museum.

They recognise the best and most innovative ways in which volunteers work within local and national museums and galleries to engage the public with collections and exhibitions.

The Perceiving the Past Project on Basingwerk Abbey was awarded Regional Winner for Wales at a celebration event in London this week.

# .. recognising volunteers

**Awards** 

**Discounts** 

**Social Events** 

Time credits