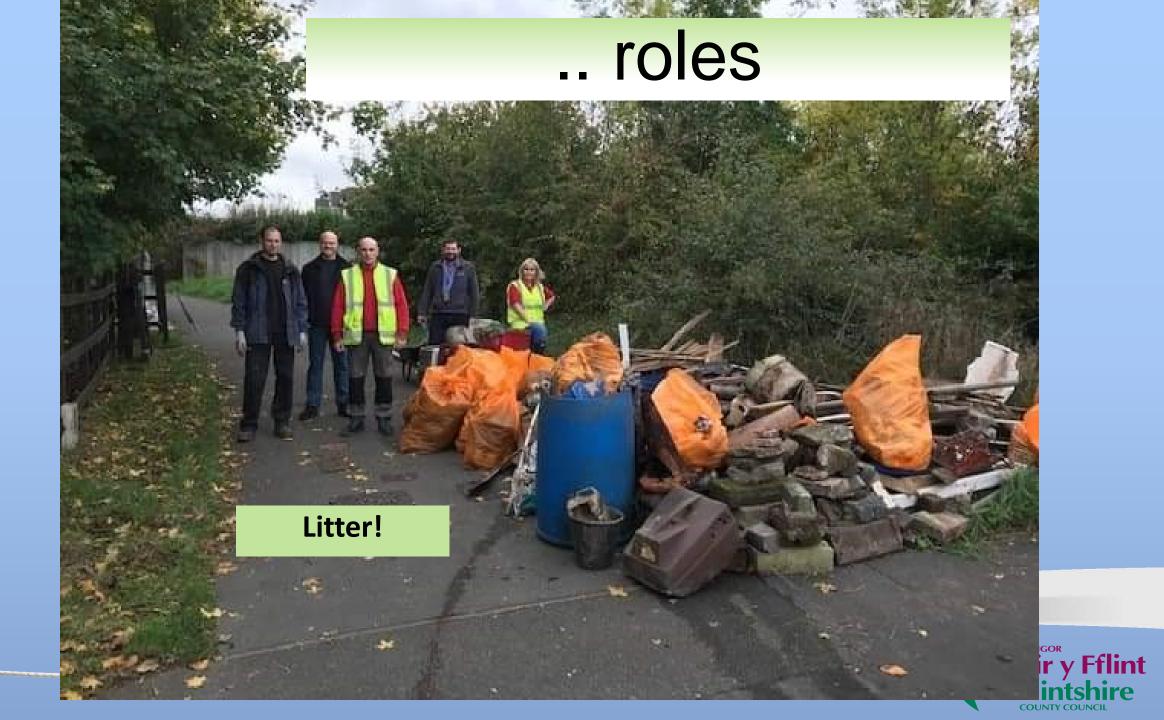

## Dathlwn ein Gwirfoddolwyr

# Let's Cheer for Volunteers

Helen Mrowiec, Sites Team Leader, Flintshire Access and Natural Environment Team









Engage a more diverse range of skills, experience and knowledge

**Get closer to communities** 

Help develop services

Reach more beneficiaries

More efficient delivery and use of resources

Raise awareness and profile of the service

Support people to improve their wellbeing

**Good news stories** 



















### .. our volunteers





















Posted: Tue 2nd Oct 2818 Updated: Tue 2nd Oct

Greenfield Valley museum volunteers recognised for their contribution with British Museum award



A group of museum volunteers from Greenfield Valley Museum & Heritage Park have won a national award for their contribution to volunteering.

The Marsh Volunteers for Museum Learning Awards are run in partnership with the British Museum.

They recognise the best and most innovative ways in which volunteers work within local and national museums and galleries to engage the public with collections and exhibitions.

The Perceiving the Past Project on Basingwerk Abbey was awarded Regional Winner for Wales at a celebration event in London this week.

# .. recognising volunteers

**Awards** 

**Discounts** 

**Social Events** 

Time credits