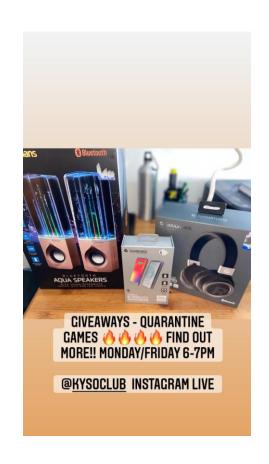

Minister Kemoy Walker, PTLLS, FdA Education, NPQML











#### My Role

- Minister Kemoy Walker FdA Education, NPQML, PTLLS
- CEO KYSO Project CIC
- Community Ambassador for Moss Side & Manchester
- Head Of Year
- Qualified Youth Worker
- MSV Youth Champion
- Performing Arts Specialist | DJ | Host | Events Manager | Manchester IAG
  Member | Labour Party Activist

# Improving Opportunities for children and young people.







- Homelessness Mission
- Sports Sessions mental health

# Improving Opportunities for children and young people.



- Graffiti Project
- Youth Performances



### Sessions/Youth Work







- Pirate Studios Sessions
- Youth Club Sessions





# YP Perspective

Youth Feedback

#### KYSO Meetings/Weekly/Speakers etc..





#### Quarantine Games/Talent Shows







#### Youth Feedback



## KYSO Support Group - members



KYSO Support Group

### Mental Health Video



#### Supporting and Coordinating better dialogue and engagement with young people.

#### Particularly in BAME communities

Black Lives Matter – Last Year – What are we doing about it?

Lack of role models in places – What are we doing about it?

Challenges being faced post Covid.

Mental Health?

Funding?

Creating a sense of being part of local places

More Leadership Roles – Young People

Leaders attending more meetings to talk to YP post Covid.

#### What YP have said?

- More Role Models
- More inspiration for Young People
- More motivation for Young People
- More opportunities to offer Life Chances
- More to be done to Mitigate Disadvantages
- Not Enough BME Females in top jobs