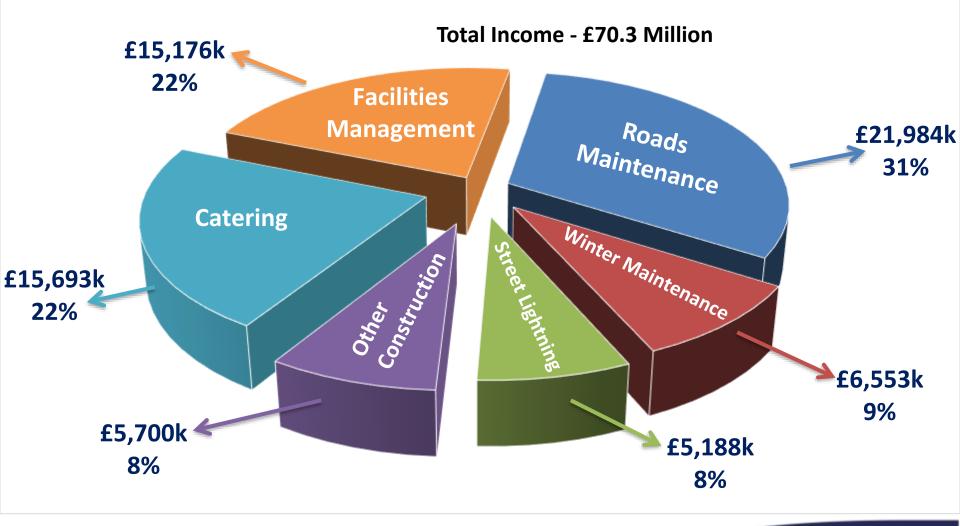

✓ Our employees live local to their work locations
  - £35 million employee costs, supporting the Tayside economy
- ✓ Surpluses we generate are returned to the Councils to reinvest in local services
- ✓ We are committed to protecting the local environment
- ✓ We offer competitive high quality services
- ✓ We are committed to working in partnership with local businesses.
- ✓ Provide meals in the holidays for the Dundee Food and Fun programme



## Innovations – some examples

- Reed bed treatment of gully waste
- Cold mix paving system utilising recycling materials – 30% cheaper than conventional systems
- Use of DERL incinerator ash
- Lean construction (business improvement techniques)



## Commercialism

Know and have control of all your costs



## **Tayside Contracts income 2016/17**





## **Tayside Contracts total expenditure 2016/17**





## **Construction expenditure 2016/17**





## Catering expenditure 2016/17





## Facilities Management expenditure 2016/17





## **Financial Benefits**

- Since 1996 Tayside Contracts has returned £22 million to the three Councils
- Since 1996 Tayside Contracts has invested around £40 million back into the organisation through the purchase of new plant and equipment and innovation
- Retained £580,000 in our reserves



## **Central Costs**

- Do you know what these are?
- Do you have any say in agreeing the budget for these?
- Do you have any control over them?
- If your income is reducing can you reduce any of these?



## **Corporate Services**

#### In house provision of: -

- Senior Management
- > IT services
- > HR serv