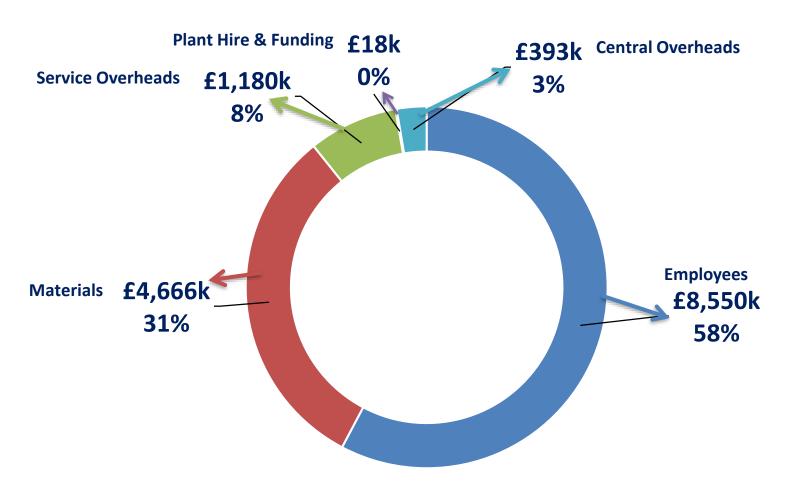

e are returned to the Councils to reinvest in local services
- ✓ We are committed to protecting the local environment
- ✓ We offer competitive high quality services
- ✓ We are committed to working in partnership with local businesses.
- ✓ Provide meals in the holidays for the Dundee Food and Fun programme



## Innovations – some examples

- Reed bed treatment of gully waste
- Cold mix paving system utilising recycling materials – 30% cheaper than conventional systems
- Use of DERL incinerator ash
- Lean construction (business improvement techniques)



## Commercialism

Know and have control of all your costs



## **Tayside Contracts income 2016/17**





## **Tayside Contracts total expenditure 2016/17**





## **Construction expenditure 2016/17**





## Catering expenditure 2016/17





## Facilities Management expenditure 2016/17





## **Financial Benefits**

- Since 1996 Tayside Contracts has returned £22 million to the three Councils
- Since 1996 Tayside Contracts has invested around £40 million back into the organisation through the purchase of new plant and equipment and innovation
- Retained £580,000 in our reserves



## **Central Costs**

- Do you know what these are?
- Do you have any say in agreeing the budget for these?
- Do you have any control over them?
- If your income is reducing can you reduce any of these?



## **Corporate Services**

#### In house provision of: -

- Senior Management
- > IT services
- > HR services
- > Training
- Health and Safety
- Financial services
- Administrative services
- Property Services
- Procurement

#### 86 employees