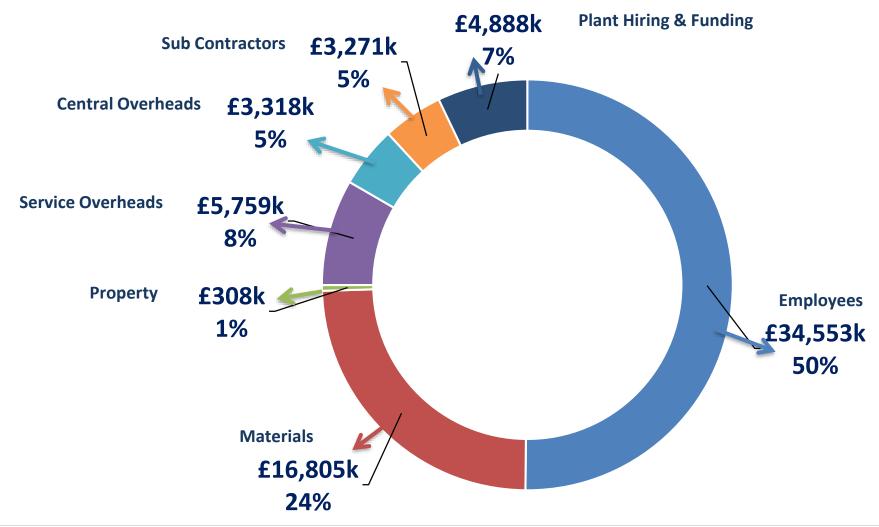

35 million employee costs, supporting the Tayside economy
- ✓ Surpluses we generate are returned to the Councils to reinvest in local services
- ✓ We are committed to protecting the local environment
- ✓ We offer competitive high quality services
- ✓ We are committed to working in partnership with local businesses.
- ✓ Provide meals in the holidays for the Dundee Food and Fun programme



## Innovations – some examples

- Reed bed treatment of gully waste
- Cold mix paving system utilising recycling materials – 30% cheaper than conventional systems
- Use of DERL incinerator ash
- Lean construction (business improvement techniques)



## Commercialism

Know and have control of all your costs



## **Tayside Contracts income 2016/17**





## **Tayside Contracts total expenditure 2016/17**





## **Construction expenditure 2016/17**





## Catering expenditure 2016/17





## Facilities Management expenditure 2016/17





## **Financial Benefits**

- Since 1996 Tayside Contracts has returned £22 million to the three Councils
- Since 1996 Tayside Contracts has invested around £40 million back into the organisation through the purchase of new plant and equipment and innovation
- Retained £580,000 in our reserves



## **Central Costs**

- Do you know what these are?
- Do you have any say in agreeing the budget for these?
- Do you have any control over them?
- If your income is reducing can you reduce any of these?



## **Corporate Services**

#### In house provision of: -

- Senior Management
- > IT services
- > HR services
- > Training
- Health and Safety
- Financial servic