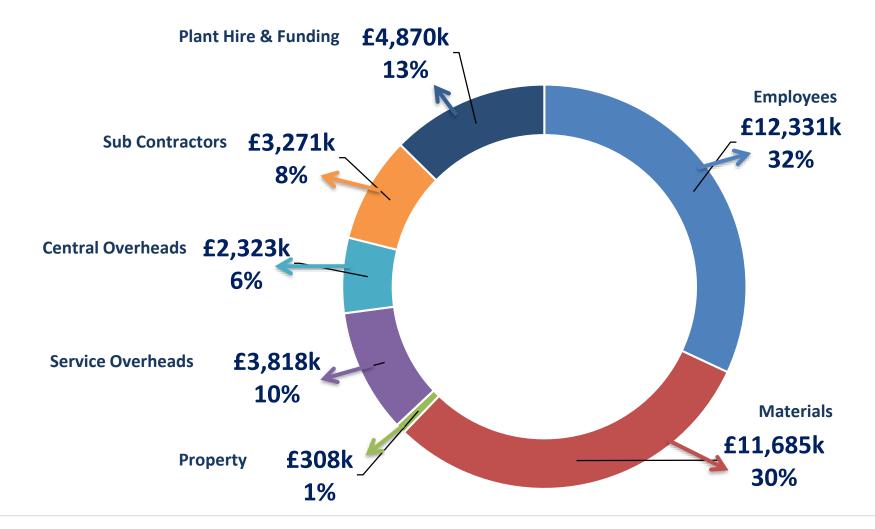

side economy
- ✓ Surpluses we generate are returned to the Councils to reinvest in local services
- ✓ We are committed to protecting the local environment
- ✓ We offer competitive high quality services
- ✓ We are committed to working in partnership with local businesses.
- ✓ Provide meals in the holidays for the Dundee Food and Fun programme



## Innovations – some examples

- Reed bed treatment of gully waste
- Cold mix paving system utilising recycling materials – 30% cheaper than conventional systems
- Use of DERL incinerator ash
- Lean construction (business improvement techniques)



## Commercialism

Know and have control of all your costs



## **Tayside Contracts income 2016/17**





## **Tayside Contracts total expenditure 2016/17**





## **Construction expenditure 2016/17**





## Catering expenditure 2016/17





## Facilities Management expenditure 2016/17





## **Financial Benefits**

- Since 1996 Tayside Contracts has returned £22 million to the three Councils
- Since 1996 Tayside Contracts has invested around £40 million back into the organisation through the purchase of new plant and equipment and innovation
- Retained £580,000 in our reserves



## **Central Costs**

- Do you know what these are?
- Do you have any say in agreeing the budget for these?
- Do you have any control over them?
- If your income is reducing can you reduce any of these?



## **Corporate Services**

#### In house provision of: -

- Senior Management
- > IT services
- > HR services
- > Training
- Health and Safety
- Financial services
- Administrative services
- Property Servi