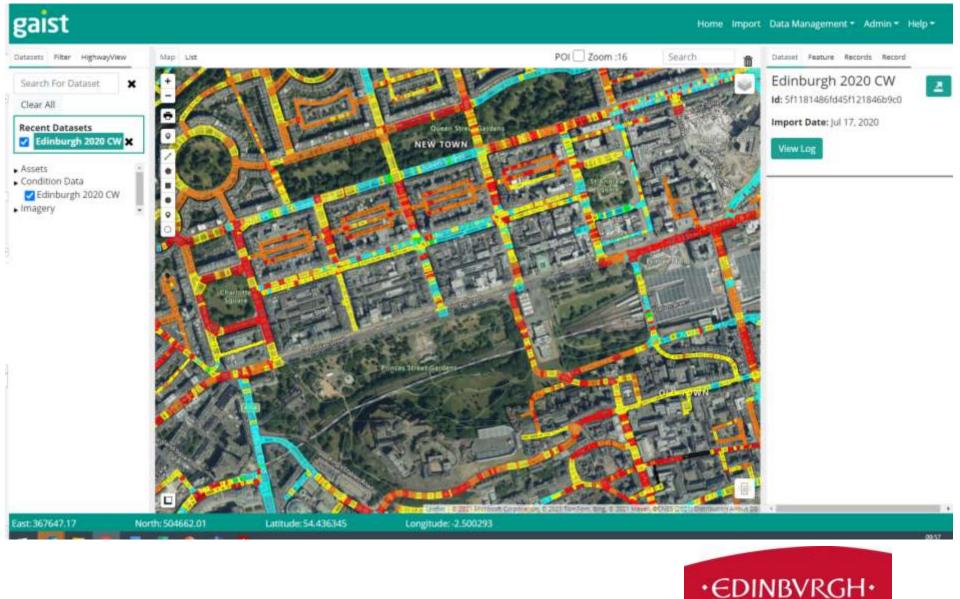

#### **Gaist DVI**

YOUR COUNCIL - YOUR FUTURE

## **Using Data Effectively**

- Data brought together from numerous sources.
- Better inform investment strategies and roads asset management policies:
- Better capital renewal scheme decision making (analysis of SRMCS and DVI).
- Data visualisation is very user friendly.
- Data verification.