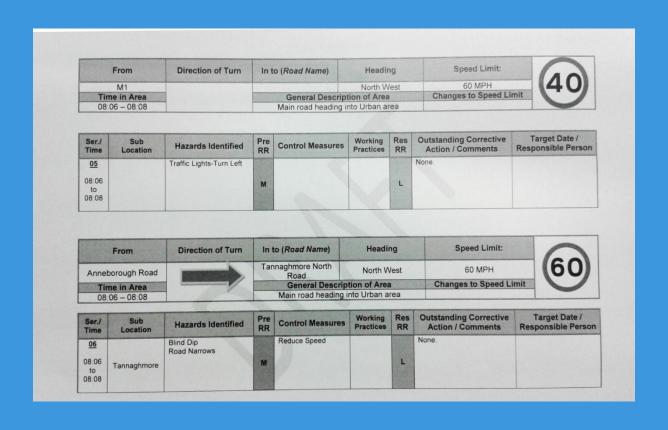

# ROUTE RISK ASSESSMENT WAY FORWARDS

On Refuse vehicle:

- RRA
- Route Checklists
- Maps
- Service summary report
- Street by street Directions

## FINAL - RRA

| Route Name: E_MON_5B                            | eg SS/DS           | ontrols)                   |          | Manoeuvring             |           |              |        |                 | Hazards                                                           |    |         |      |            |   |         |                    |         | Control<br>Measures |                             |  |                                                              |
|-------------------------------------------------|--------------------|----------------------------|----------|-------------------------|-----------|--------------|--------|-----------------|-------------------------------------------------------------------|----|---------|------|------------|---|---------|--------------------|---------|---------------------|-----------------------------|--|--------------------------------------------------------------|
|                                                 | Working Practice e | nherent Risk (No Controls) | Drive In | Reverse in<br>Smph max! | deployed? | Distance (m) | U Turn | Max Speed Limit | PLEASE REFER TO THE HAZARD KEY & INSERT APPROPRIATE ABBREVIATIONS |    |         |      |            |   |         | Residual Rix (With |         |                     | Notes / Actions<br>Required |  |                                                              |
| Street / Location:<br>Annesborough<br>Road      | -                  | M                          |          |                         |           | -            |        | 30              | Raming                                                            |    | <b></b> | SIUR | (H)        | 1 | A       | <u>A</u>           | нн      | Carrior             | STED STED                   |  | Turn left industrial Estate-<br>Caution.                     |
| Street / Location:<br>Tannaghmore<br>North Road | -                  | M                          |          |                         |           |              |        | 30              | Marring                                                           |    | <b></b> | A    | M          |   |         | (H)                | P       | Caution             | SPEED SPEED                 |  | Turn Right. Working farms-<br>caution.                       |
| Street / Location:<br>Tannaghmore<br>North Road | ,                  | M                          | 1        |                         |           |              |        | 30              | <b></b>                                                           | нн |         |      |            |   |         |                    |         | Geution             | REDUCE<br>SPEED             |  |                                                              |
| Street / Location:<br>Castor Bay Road           | -                  | M                          | 1        |                         |           |              |        | 30              |                                                                   | A  |         | P    | AA<br>SLOW | A | Warning | 4                  | <b></b> | Caution             | REDUCE<br>SPEED             |  |                                                              |
| Street / Location:<br>Castor Bay Road           | 1                  | M                          |          |                         |           |              |        | 30              | (He)                                                              |    | нн      | ТРР  |            |   |         |                    |         | Caution             | REDUCE                      |  |                                                              |
| Street / Location:<br>Killaghy Road             | -                  | M                          | 1        |                         |           |              |        | 30              |                                                                   |    | Warning | 4    | <b>A</b>   |   | (H)     | A                  | P       | Caution             | REDUCE<br>SPEED             |  | Working Farm in area. Turn Le                                |
| Street / Location:<br>Killaghy Road             | -                  | M                          |          |                         |           |              |        | 30              | SLOW<br>BLIND<br>CORNER                                           |    |         |      |            |   |         |                    |         | Cautio              | REDUCE<br>SPEED             |  |                                                              |
| Street / Location:<br>Cornikinnegar<br>Road     | -                  | M                          | 1        |                         |           |              |        | 60              | <b></b>                                                           | A  |         | 1    | <b>A</b>   |   | (Ha)    | <u>A</u>           | BLING   | 4                   | REDUCE<br>SPEED             |  | Narrow Road in places-Cautic<br>when passing larger vehicles |
| Street / Location:<br>Cornikinnegar             | -                  |                            |          |                         |           |              |        | 60              |                                                                   |    |         |      |            |   |         |                    |         | 1                   | SEDITE                      |  |                                                              |