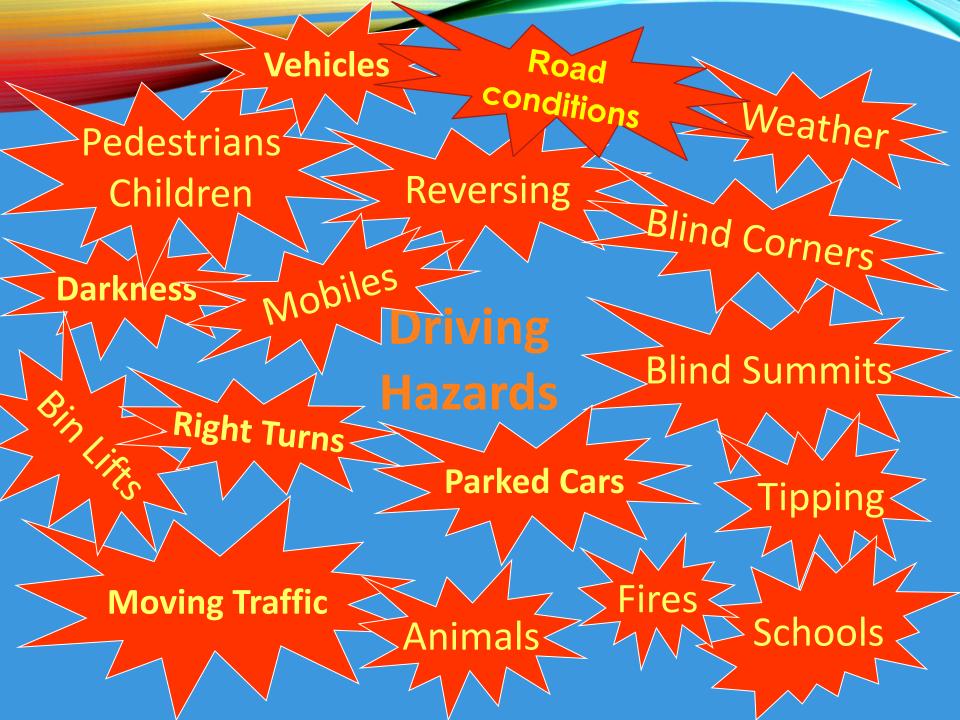

# PROBLEMS!

- Time constraints
- Crew time understanding
- Phrasing, language, communications
- •Awareness, some crew very good at hazards
- Pressure of work

### WHAT TO CONSIDERSSS

- 1. The route, collection process and collection receptacles.
- 2. The size of collection vehicles in relation to route geography, visibility and minimising reversing activities.
- 3. The need to plan single sided collection as a primary objective where double sided collection exposes operatives to excessive risks.
- 4. To tailor collection within certain time restrictions to minimise pedestrian interaction with the collection process. i.e schools, elderly.
- 5. The training provisions for those personnel engaged in the process.