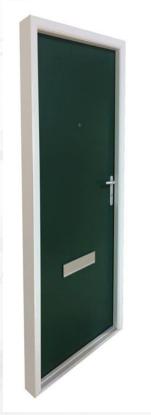

#### Fife FD60 Fire Doors

Fife FD60 Fire Doors

- Tested to BS476 PT22 Exceeds 60 minute fire rating
- PAS 24 2012 Annex A+B Incorporating Secure by Design
- BS 6375 2 Operational Strength
- BS 6375 1 2015 Weather tightness
- FCS/PEFC all timber from sustainable forests
- Certifire Scheme No 5876....