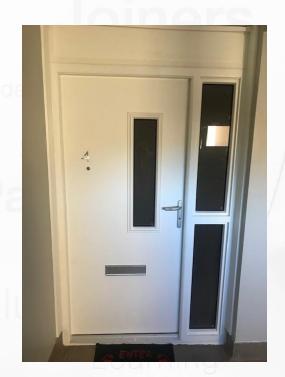

#### Fife FD60 Fire Doors

Fife FD60 Fire Doors

- Tested to BS476 PT22 Exceeds 60 minute fire rating
- PAS 24 2012 Annex A+B Incorporating Secure by Design
- BS 6375 2 Operational Strength
- BS 6375 1 2015 Weather tightness
- FCS/PEFC all timber from sustainable forests
- Certifire Scheme No 5876....