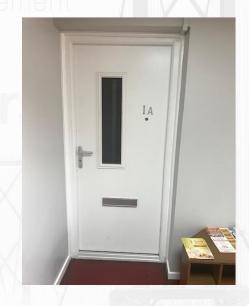

#### Fife FD60 Fire Doors

Fife FD60 Fire Doors

- Tested to BS476 PT22 Exceeds 60 minute fire rating
- PAS 24 2012 Annex A+B Incorporating Secure by Design
- BS 6375 2 Operational Strength
- BS 6375 1 2015 Weather tightness
- FCS/PEFC all timber from sustainable forests
- Certifire Scheme No 5876....