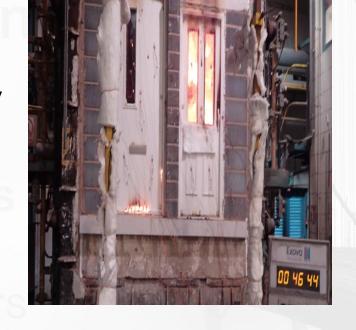

#### Fife FD60 Fire Doors

Fife FD60 Fire Doors

- Tested to BS476 PT22 Exceeds 60 minute fire rating
- PAS 24 2012 Annex A+B Incorporating Secure by Design
- BS 6375 2 Operational Strength
- BS 6375 1 2015 Weather tightness
- FCS/PEFC all timber from sustainable forests
- Certifire Scheme No 5876....

## Workshop

- New Machinery
- Computer Software
- Fire Testing
- Certifier Audit
- Paint Spray Booth
- ISO9001
- Develop New Products