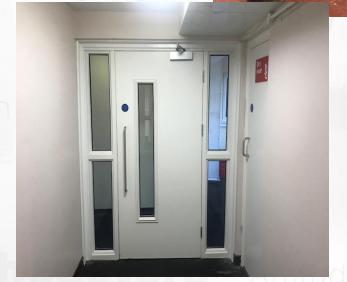

#### Fife FD60 Fire Doors

Fife FD60 Fire Doors

- Tested to BS476 PT22 Exceeds 60 minute fire rating
- PAS 24 2012 Annex A+B Incorporating Secure by Design
- BS 6375 2 Operational Strength
- BS 6375 1 2015 Weather tightness
- FCS/PEFC all timber from sustainable forests
- Certifire Scheme No 5876....