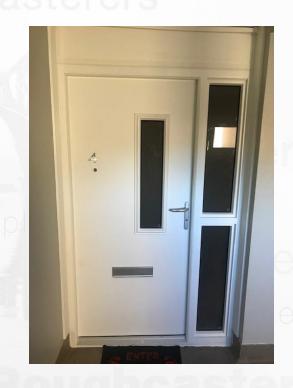

#### Fife FD60 Fire Doors

Fife FD60 Fire Doors

- Tested to BS476 PT22 Exceeds 60 minute fire rating
- PAS 24 2012 Annex A+B Incorporating Secure by Design
- BS 6375 2 Operational Strength
- BS 6375 1 2015 Weather tightness
- FCS/PEFC all timber from sustainable forests
- Certifire Scheme No 5876....