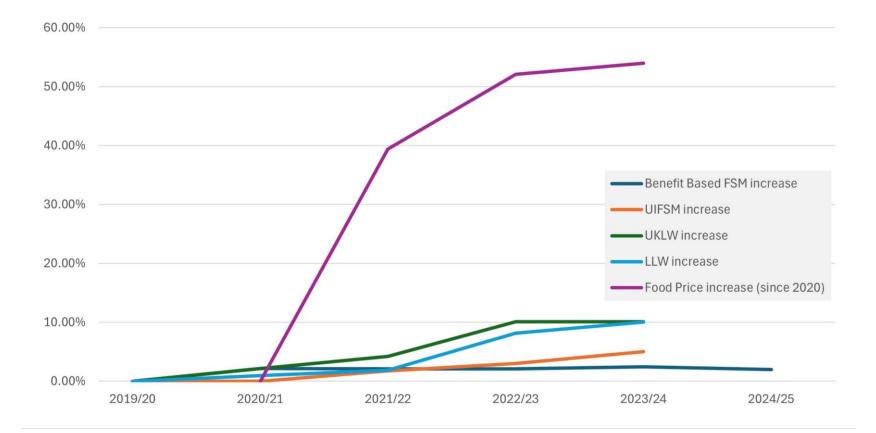

# Catering and Cleaning Services Funding FSM & UIFSM

Funding ...

- Increase Funding to meet the actual Costs
- A Extension of FSM Eligibility to all on Universal Credit
- Consistency across the 4 nations
- Consistency within our own nation...
- Ringfencing FSM /UIFSM Funding to Caterer

#### Catering and Cleaning Services Funding 4 nations

# Catering and Cleaning Services Funding Graph