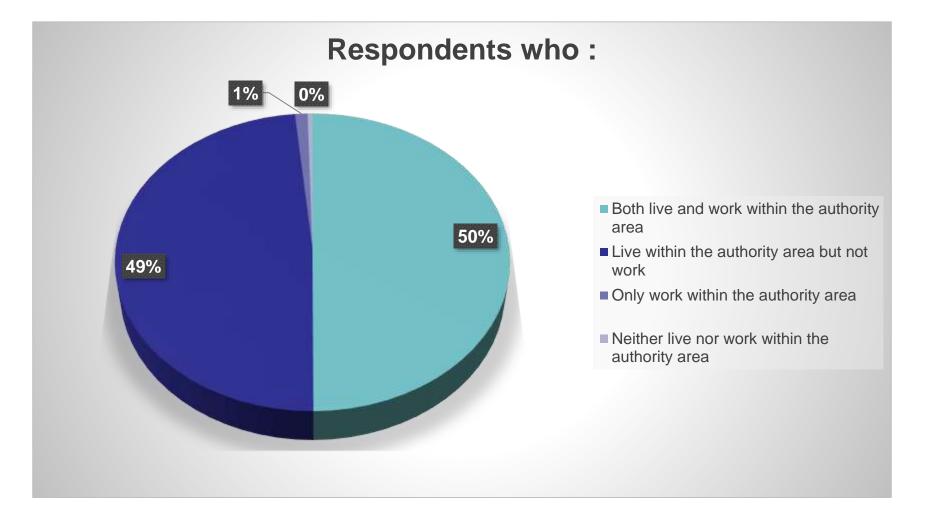

# When travelling within the local authority area, respondents who travel as

performance networks