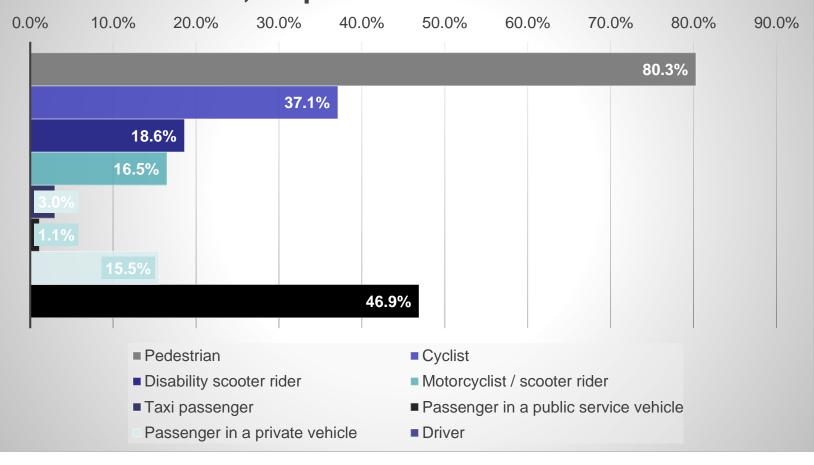

# When travelling within the local authority area, respondents who travel as

performance networks