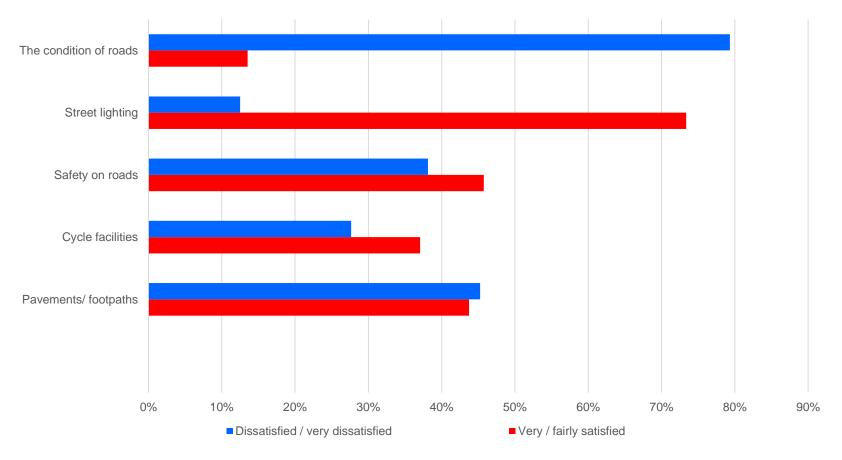

#### Regarding roads locally, how satisfied or dissatisfied are respondents with these services

performance networks