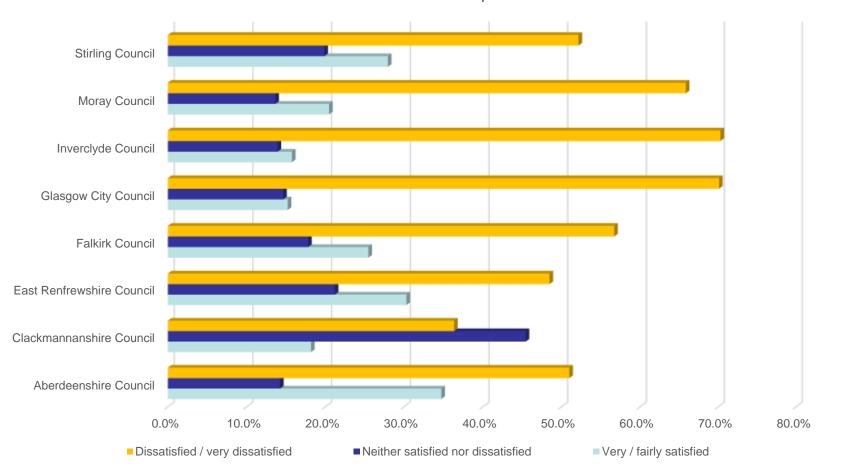

#### Taking everything into account, how satisfied or dissatisfied are respondents overall with the service provided

apse performance networks