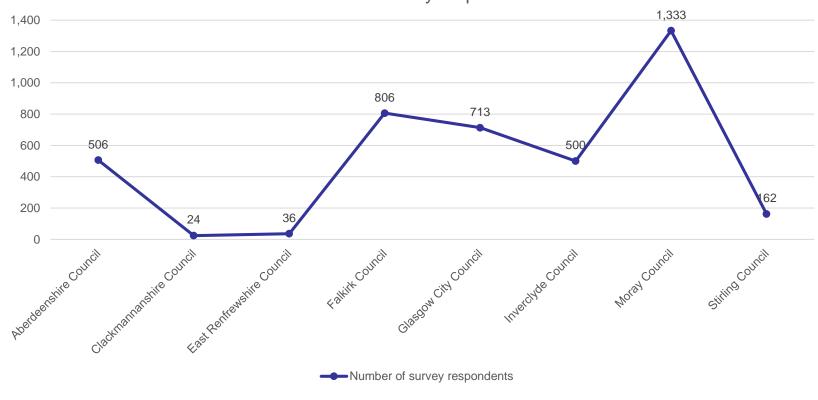

# Uptake in pilot year (2019/20) 8 Councils in Scotland published the survey

Number of survey respondents