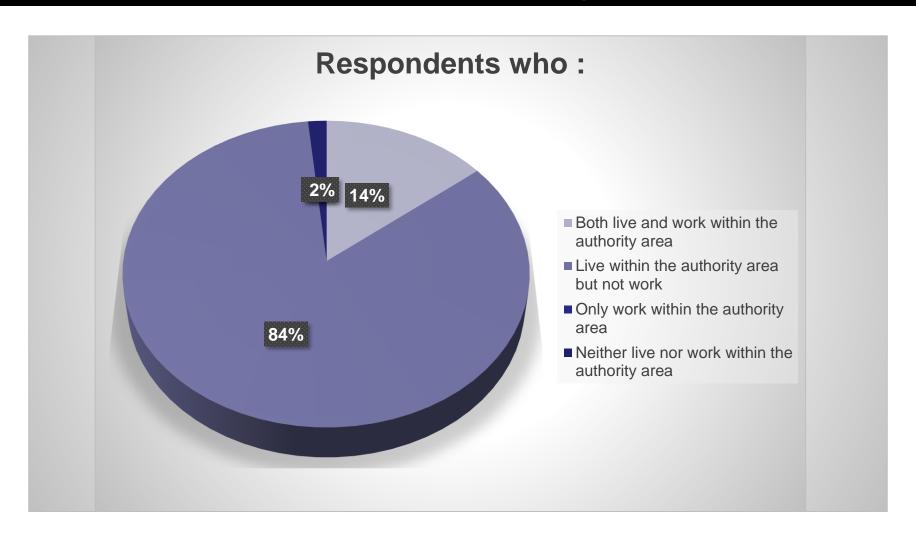

#### **Dedicated to roads and street lighting**

- not part of a wider general survey
- specific questions relating to carriageways, footways, cycleways, winter maintenance and street lighting.
- collects demographics data which enables cross referencing (e.g. live/work, car driver/pedestrian/cyclist, blue badge holder)
- differentiates between 'Council roadworks' and 'utility company roadworks' or Trunk Roads