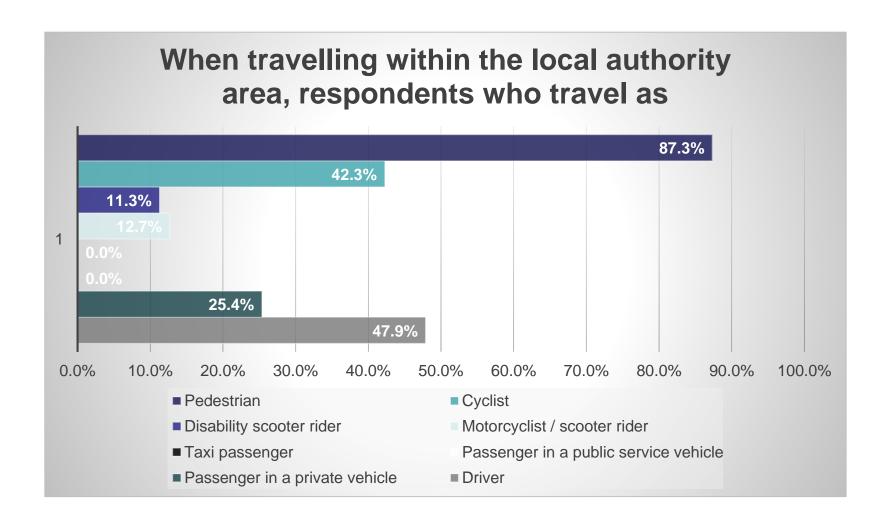

#### **Dedicated to roads and street lighting**

- not part of a wider general survey
- specific questions relating to carriageways, footways, cycleways, winter maintenance and street lighting.
- collects demographics data which enables cross referencing (e.g. live/work, car driver/pedestrian/cyclist, blue badge holder)
- differentiates between 'Council roadworks' and 'utility company roadworks' or Trunk Roads