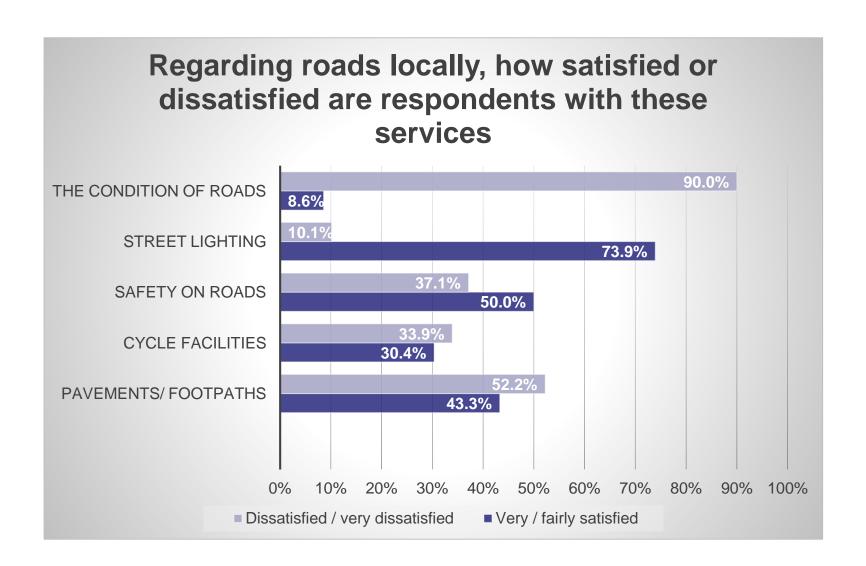

#### **Dedicated to roads and street lighting**

- not part of a wider general survey
- specific questions relating to carriageways, footways, cycleways, winter maintenance and street lighting.
- collects demographics data which enables cross referencing (e.g. live/work, car driver/pedestrian/cyclist, blue badge holder)
- differentiates between 'Council roadworks' and 'utility company roadworks' or Trunk Roads