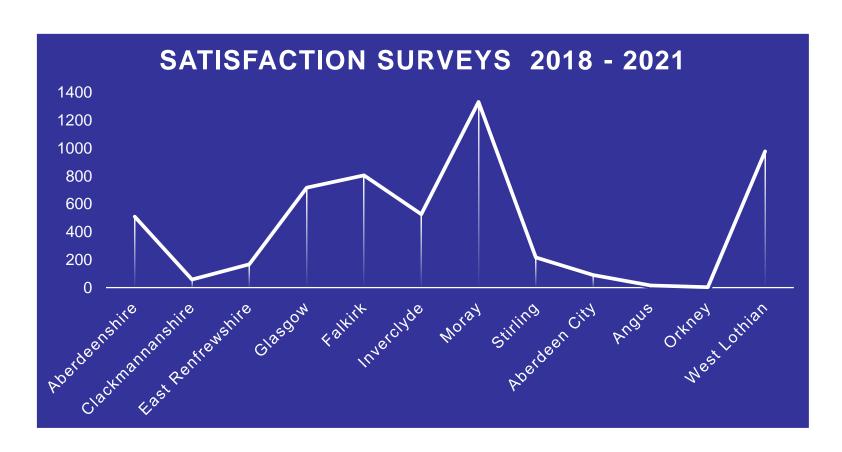

## **APSE / SCOTS roads satisfaction survey**

David Knapman, MMRS, IQ Software Systems











**Society of Chief Officers of Transportation in Scotland** 



## **APSE / SCOTS roads survey**

- Pilot in 2018/19 (3 authorities)
- Rolled out in 2019/20 (8 authorities)
- End of 2020/21 10 authorities had collected Customer Satisfaction data
- As at November 2021 12 authorities have active CSS links published and are collecting results
- 5,400 responses received to date

## Uptake between 2018 and 2021



## **APSE / SCOTS roads survey**

#### **Dedicated to roads and street lighting**

- not part of a wider general survey
- specific questions relating to carriageways, footways, cycleways, winter maintenance and street lighting.
- collects demographics data which enables cross referencing (e.g. live/work, car driver/pedestrian/cyclist, blue badge holder)
- differentiates between 'Council roadworks' and 'utility company roadworks' or Trunk Roads

## **APSE / SCOTS roads survey**

- 'real time' feedback from local road users / intervention
- quick & easy to complete (maximum of 40 check-boxes / up to 3 optional, open comment boxes): average time to complete
   <5 minutes</li>
- easy extraction of data sets & graphs for internal reporting / Service Development Plans etc

## Accessing the sur