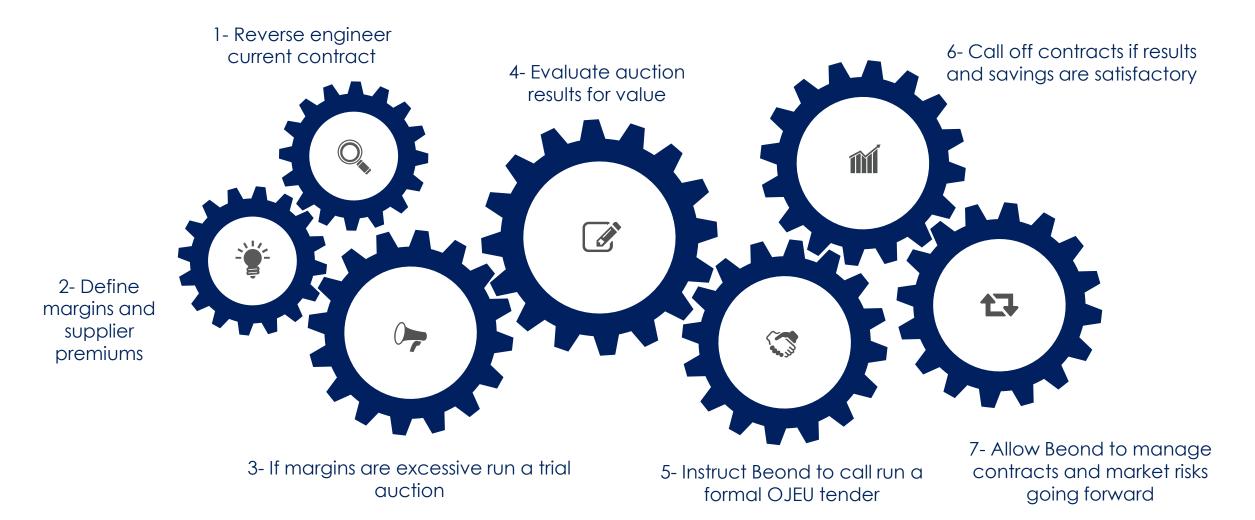

Re<br>Preste MTM Re<br>Create MTM Re<br>Create MTM Re | eport<br>eport<br>sport<br>sport<br>sport |

#### 7 suppliers <u>bid with</u> <u>negative margins</u>

The reverse engineering software builds an offer with zero margin

4 suppliers bid with positive margins

## **Energy Budget Defender**

| Cap Set (p/kWh)       | 6.28 |
|-----------------------|------|
| Target Set (p/kWh)    | 4.91 |
| Current Price (p/kWh) | 5.67 |

 Sets caps and triggers to meet agreed risk strategy

 Tracks wholesale market against your current price



## **Energy Budget Defender**



Beond will continue to track the wholesale market for your future contract. Please find attached our monthly market report for further information on current market drivers and regulatory news.

### **Process Summary**

# Beond



# **Summary of Benefits**

Offering risk free compliance without compromise





# **Proven Results- savings delivered**



Examples of successful public sector and non-for-profit organisations achievements using the reverse auction



Procurement, bill validation and carbon compliance services

£2.7M savings



validation, auditing

and metering

services

Procurement, bill validation and carbon compliance services

£220k savings

Procurement, bill validation and carbon compliance services

£290k savings

### **Our Services**



- Energy tendering
- Energy compliance
- o Risk services
- Energy bureau
- Infrastructure and metering
- Technology services



For information on our other services please contact us on: 0208 899 7385

> Building 11 Chiswick Business Park London, W4 5SY