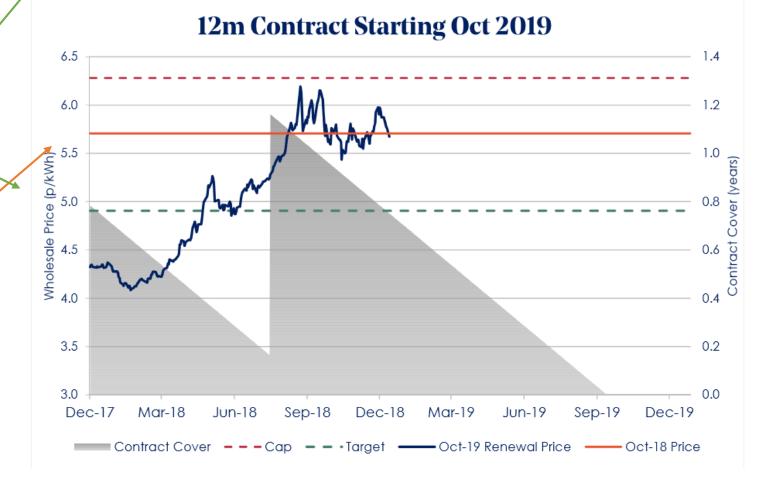

## **Energy Budget Defender**

| Cap Set (p/kWh)       | 6.28 |
|-----------------------|------|
| Target Set (p/kWh)    | 4.91 |
| Current Price (p/kWh) | 5.67 |

 Sets caps and triggers to meet agreed risk strategy

 Tracks wholesale market against your current price

## **Energy Budget Defender**

Beond will continue to track the wholesale market for your future contract. Please find attached our monthly market report for further information on current market drivers and regulatory news.