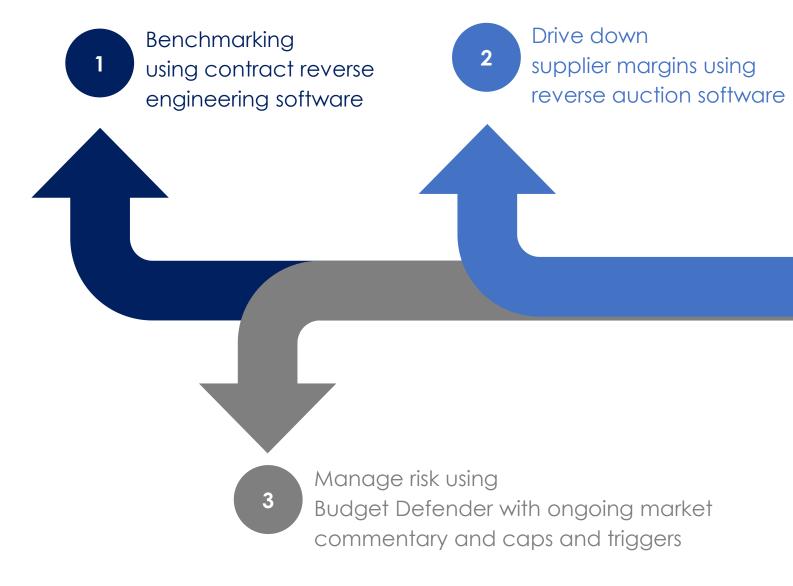

#### **Our People:**

Beond's team is made up of experts with experience gained from:

- Working for energy suppliers ٠
- Financial services and risk management ٠
- Oil and gas trading
- Training energy suppliers
- Software development
- Public sector procurement ٠



16 years

17 years

### **Energy Procurement Options**

Since deregulations most have used PBOs to procure energy contracts



# Beond

# How To Ensure Best Value From Your Energy Provider Beond

This method will aim to reduce your energy costs by more than 5%

This approach to procurement uses structured and market-oriented processes to collect data, perform quantitative analyses, and apply qualitative expert opinions.

The goal is to guarantee transparency and the best value for money in purchasing energy supply contracts



## **Contract Reverse Engineering**



Using mark to market techniques to expose hidden supplier risk premiums and retail margins

| Supplier Name                     | Exp Ann Spend | Avg Rate | % vs Best | £ vs Best | Bid/M2M Date     | Wsale Index | Comments                                             |
|-----------------------------------|---------------|----------|-----------|-----------|------------------|-------------|------------------------------------------------------|
| Current Contract to Oct 13-Sep 14 | £1,354,049    | 10.602   |           |           | 03-04-2014 12:00 | 4.5050      | CCL Added for 2 Brown Meters - Commission Included   |
| Reverse Engineering - Low*        | £1,194,827    | 9.355    | -11.8%    | -£159,222 | 29-03-2014 13:40 | 4.6160      | 0% Suppiler Co