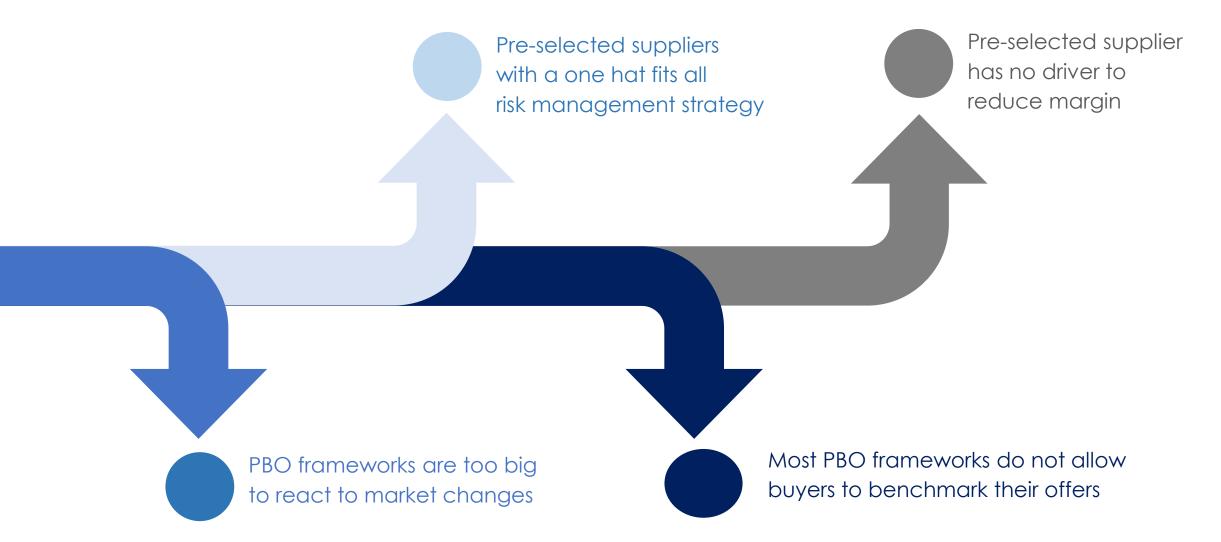

### **Energy Procurement Options**

Since deregulations most have used PBOs to procure energy contracts