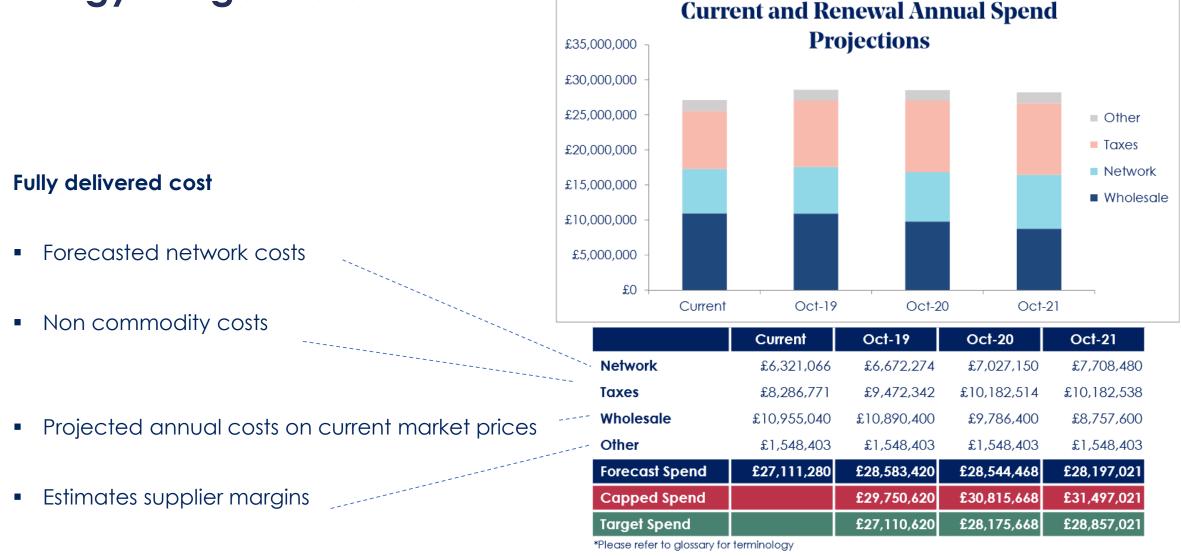

<br>55:52<br>38:49<br>29:56 |        |       |               | LIVE<br>LIVE<br>LIVE<br>LIVE |                                 | View Pull Bid (<br>View Pull Bid (<br>View Pull Bid (<br>View Pull Bid ( | Create MTM Re<br>Create MTM Re<br>Preste MTM Re<br>Create MTM Re<br>Create MTM Re | eport<br>eport<br>sport<br>sport<br>sport |

#### 7 suppliers <u>bid with</u> <u>negative margins</u>

The reverse engineering software builds an offer with zero margin

4 suppliers bid with positive margins

## **Energy Budget Defender**

| Cap Set (p/kWh)       | 6.28 |
|-----------------------|------|
| Target Set (p/kWh)    | 4.91 |
| Current Price (p/kWh) | 5.67 |

 Sets caps and triggers to meet agreed risk strategy

 Tracks wholesale market against your current price



## **Energy Budget Defender**



Beond will continue to track the wholesale market for your future contract. Please find attached our monthly market report for further information on current market drivers and regulatory news.

### **Process Summary**

# Beond



# **Summary of Benefits**

Offering risk free compliance without compromise





# **Proven Results- savings delivered**



Examples of successful public sector and non-for-profit organisations achievements using the reverse auction



Procurement, bill validation and carbon compliance services

£2.7M savings



validation, auditing

and metering

services

Procurement, bill validation and carbon compliance services

£220k savings

Procurement, bill validation and carbon compliance services

£290k savings

### **Our Services**



- Energy tendering
- Energy com