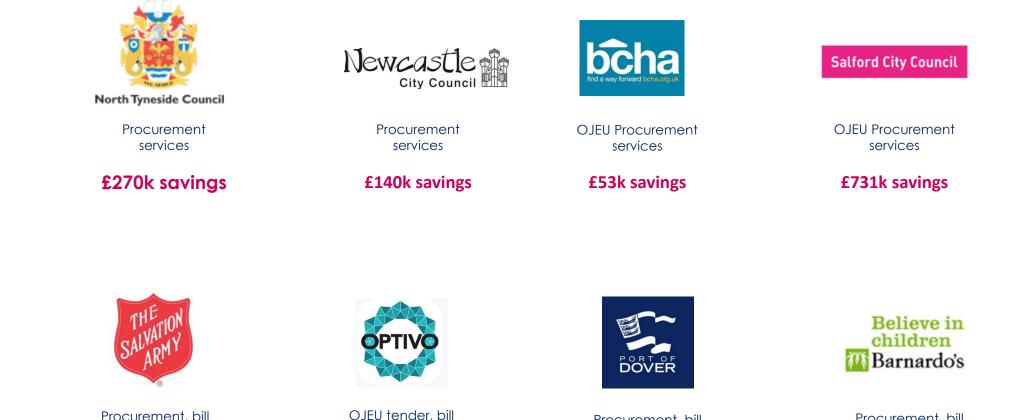

# **Proven Results- savings delivered**

Examples of successful public sector and non-for-profit organisations achievements using the reverse auction

Procurement, bill validation and carbon compliance services

£2.7M savings

validation, auditing

and metering

services

Procurement, bill validation and carbon compliance services

£220k savings

Procurement, bill validation and carbon compliance services

£290k savings