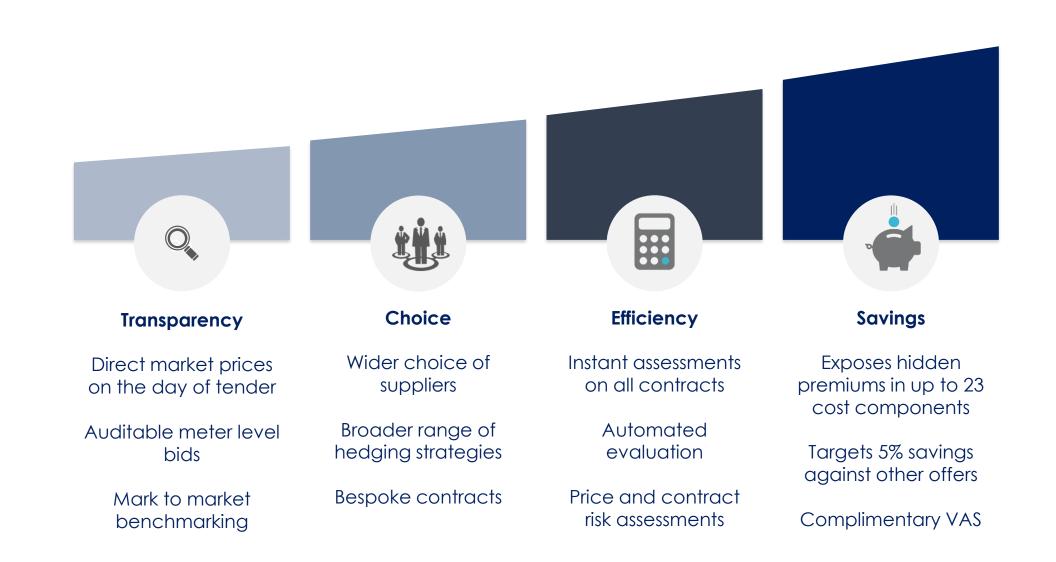

r>sport<br>sport |

#### 7 suppliers <u>bid with</u> <u>negative margins</u>

The reverse engineering software builds an offer with zero margin

4 suppliers bid with positive margins

## **Energy Budget Defender**

| Cap Set (p/kWh)       | 6.28 |
|-----------------------|------|
| Target Set (p/kWh)    | 4.91 |
| Current Price (p/kWh) | 5.67 |

 Sets caps and triggers to meet agreed risk strategy

 Tracks wholesale market against your current price



## **Energy Budget Defender**



Beond will continue to track the wholesale market for your future contract. Please find attached our monthly market report for further information on current market drivers and regulatory news.

### **Process Summary**

# Beond



# **Summary of Benefits**

Offering risk free compliance without compromise





# **Proven Results- savings delivered**



Examples of successful public sector and non-for-profit organisations achievements using the reverse auction



Procurement, bill validation and carbon compliance services

£2.7M savings



validation, auditing

and metering

services

Procurement, bill validation and carbon compliance services

£220k savings

Procurement, bill validation and carbon compliance services

£290k savings

### **Our Services**



- Energy tendering
- Energy compliance
- o Risk services
- Energy bureau
- Infrastructure and metering
- Technology services



For information on our other services please contact us on: 0208 899 7385

> Building 11 Chiswick Business Park London, W4 5SY