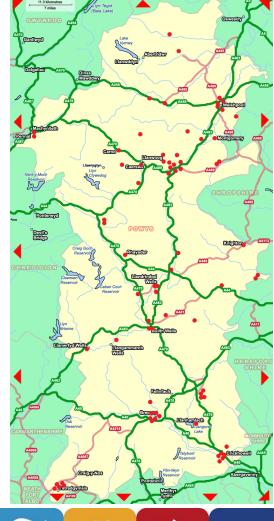

- Powys 2,000 Sq miles rural County
- 126 miles North to South
- 43 miles East to West
- Population 132,000 (2016 census)
- Brecon, Llandrindod Wells, Newtown & Welshpool main towns
- Red dots represent schools or cluster of schools
- 97 Schools 13 High Schools & 84 Primaries