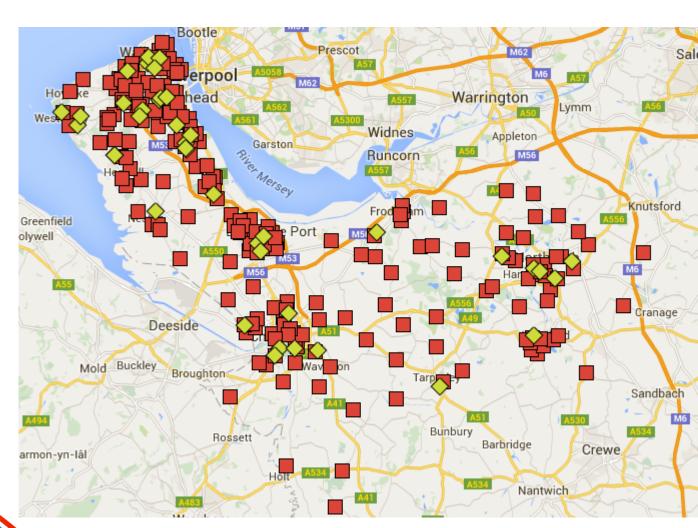

how the services will operate
- Benefits and future goals









#### Who are Edsential?









#### Our mission:

# Improving outcomes for children and young people.



#### Market context

- Academies individual & chains
- Pay inflation teachers & living wage
- Pension costs
- Competition for pupil numbers







#### Competitive context











### churchillcatering







#### Ambitions for the business

- Deliver high quality services that are value for money
- Support improving outcomes for children and young people by reinvesting profits into service improvements and the local community
- Be commercially successful and sustainable









#### Joint venture

- Economies of scale
- Double the customer base
- Risk sharing for shareholders
- Legitimacy from balanced ownership





#### Ownership models considered:

- Local Authority Trading Company (LATCo) limited by share or guarantee
- Limited Liability Partnership (LLP)
- Community Interest Company (CIC)
- Charity
- Industrial and Provident Society (IPS)



### Why CIC?

- Given a clear social mission
- Able to make a profit
- Able to recover VAT
- Can be non-Teckal company
- Allows changes in ownership
- Facilitates growth









#### Learnings

- Private sector head, public service heart
- Governance must be fit for purpose







#### Culture

- Positive
- Creative
- Dynamic
- Professional
- Tenacious We are on a mission







#### Freedom

- Unlocking the value of the bigger picture
- Doing the things you need to do

#### Health and Wellbeing

#### CONTENTS:

- 50 Catering Services
- 51 Residential Con