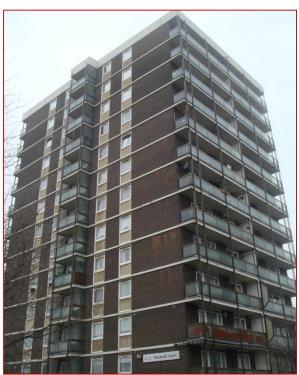

## Improvements made

- Installation of Rockwool external wall insulation, covered by Rockpanel Chameleon board or wet render systems.
- Installation of Bauder insulated felt roof system..
- Installation of new upvc double glazed windows to high-rise specification.
- Installation of Balco winter garden system to enclose and weather-proof balconies.
- New resin based water-proofing system to balcony floors.
- Upgrade of internal & external lighting to energy saving LED units.
- Installation of a mixture of Rooftop & vertical hung PV system.
- Renewal and balancing of communal bathroom ventilation system.
- Water pump renewal.
- Replacement of store doors.
- New entrances