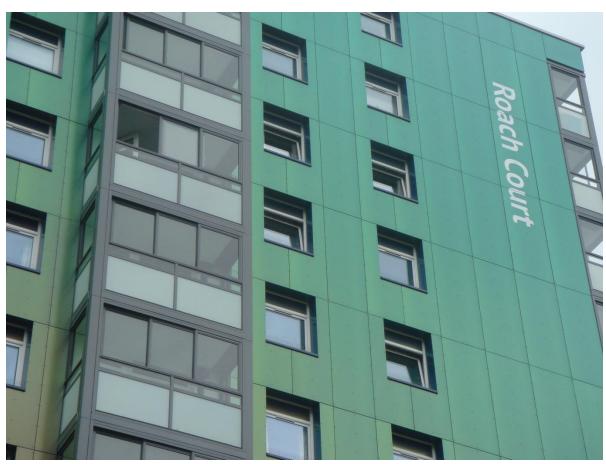

ROACH COURT - Roof mounted System size – 10Kw Payback period – 8.4 years Estimated generation per year – 7,000 kWh

VAUXHALL COURT – East facing elevation System size – 10Kw Payback period – 12.2 years Estimated generation per year – 5,000 kWh

## Aesthetics / chameleon panels

 Great attention was taken to create a finish that resident's would be proud of.