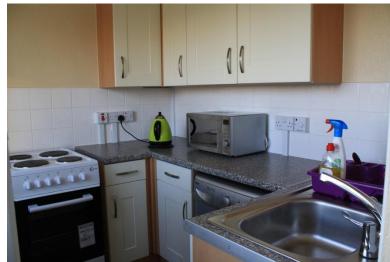

at
- New enclosed balconies creating Winter Gardens
- Replacement of Gas Boilers as required to ensure all were A rated
- SAP calculation prior 71
- SAP calculation post 82
- Energy Saving Trust calculated annual energy saving at £150 Per Annum







#### Solar panels

HUMPHRIES COURT – South facing elevation System size – 10Kw Payback period – 11 years Estimated generation per year – 6,000 kWh

MOSSBROOK COURT – Roof mounted System size – 10Kw Payback period – 8.4 years Estimated generation per year – 7,000 kWh

ROACH COURT - Roof mounted System size – 10Kw Payback period – 8.4 years Estimated generation per year – 7,000 kWh

VAUXHALL COURT – East facing elevation System size – 10Kw Payback period – 12.2 years Estimated generation per year – 5,000 kWh





### Refurb of disused flats





## The impact on demand





## Aesthetics / chameleon panels

 Great attention was taken to create a finish that resident's would be proud of.









## Thank you for listening

**Paul Maidment** 

**Northwards Housing**