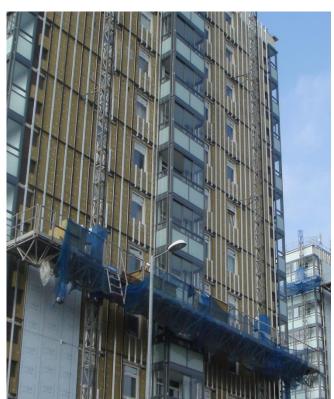

## Improvements made

- Installation of Rockwool external wall insulation, covered by Rockpanel Chameleon board or wet render systems.
- Installation of Bauder insulated felt roof system..
- Installation of new upvc double glazed windows to high-rise specification.
- Installation of Balco winter garden system to enclose and weather-proof balconies.
- New resin based water-proofing system to balcony floors.
- Upgrade of internal & external lighting to energy saving LED units.
- Installation of a mixture of Rooftop & vertical hung PV system.
- Renewal and balancing of communal bathroom ventilation system.
- Water pump renewal.
- Replacement of store doors.
- New entrances

## Aesthetics / chameleon panels

 Great attention was taken to create a finish that resident's would be proud of.