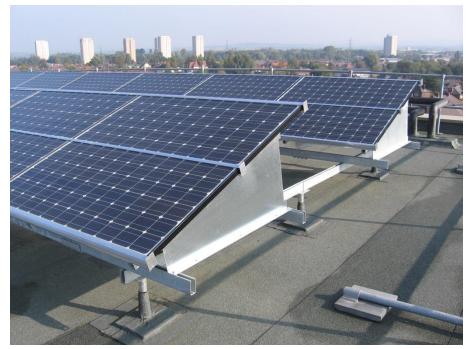

#### Solar panels

HUMPHRIES COURT – South facing elevation System size – 10Kw Payback period – 11 years Estimated generation per year – 6,000 kWh

MOSSBROOK COURT – Roof mounted System size – 10Kw Payback period – 8.4 years Estimated generation per year – 7,000 kWh

ROACH COURT - Roof mounted System size – 10Kw Payback period – 8.4 years Estimated generation per year – 7,000 kWh

VAUXHALL COURT – East facing elevation System size – 10Kw Payback period – 12.2 years Estimated generation per year – 5,000 kWh