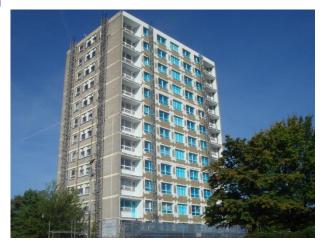

# **Northwards Housing**

**Collyhurst Tower Blocks** 



# **The Starting Point**









## Improvements made

- Installation of Rockwool external wall insulation, covered by Rockpanel Chameleon board or wet render systems.
- Installation of Bauder insulated felt roof system..
- Installation of new upvc double glazed windows to high-rise specification.
- Installation of Balco winter garden system to enclose and weather-proof balconies.
- New resin based water-proofing system to balcony floors.
- Upgrade of internal & external lighting to energy saving LED units.
- Installation of a mixture of Rooftop & vertical hung PV system.
- Renewal and balancing of communal bathroom ventilation system.
- Water pump renewal.
- Replacement of store doors.
- New entrances





#### Keeping tenants warmer

- External Insulation
- Brings U-value down from 1.69W/(m2K) to 0.29W/m2K
- A rated windows, reduce draughts and retain heat
- New enclosed balconies creating Winter Gardens
- Replacement of Gas Boilers as required to ensure all were A rated
- SAP calculation prior 71
- SAP calculation post 82
- Energy Saving Trust calculated annual energy saving at £150 Per Annum







#### Solar panels

HUMPHRIES COURT – South facing elevation System size – 10Kw Payback period – 11 years Estimated generation per year – 6,000 kWh

MOSSBROOK COURT – Roof mounted System size – 10Kw Payback period – 8.4 years Estimated generation per year – 7,000 kWh

ROACH COURT - Roof mounted System size – 10Kw Payback period – 8.4 years Estimated generation per year – 7,000 kWh

VAUXHALL