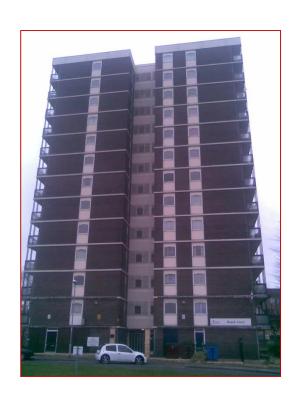

# **Northwards Housing**

**Collyhurst Tower Blocks** 



# **The Starting Point**









## Improvements made

- Installation of Rockwool external wall insulation, covered by Rockpanel Chameleon board or wet render systems.
- Installation of Bauder insulated felt roof system..
- Installation of new upvc double glazed windows to high-rise specification.
- Installation of Balco winter garden system to enclose and weather-proof balconies.
- New resin based water-proofing system to balcony floors.
- Upgrade of internal & external lighting to energy saving LED units.
- Installation of a mixture of Rooftop & vertical hung PV system.
- Renewal and balancing of communal bathroom ventilation system.
- Water pump renewal.
- Replacement of store doors.
- New entrances





#### Keeping tenants warmer

- External Insulation
- Brings U-value down from 1.69W/(m2K) to 0.29W/m2K
- A r