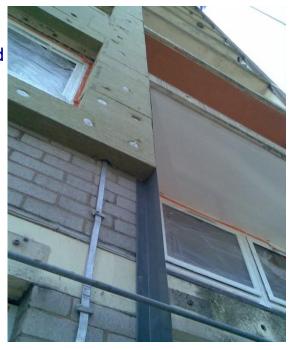

## Improvements made

- Installation of Rockwool external wall insulation, covered by Rockpanel Chameleon board or wet render systems.
- Installation of Bauder insulated felt roof system..
- Installation of new upvc double glazed windows to high-rise specification.
- Installation of Balco winter garden system to enclose and weather-proof balconies.
- New resin based water-proofing system to balcony floors.
- Upgrade of internal & external lighting to energy saving LED units.
- Installation of a mixture of Rooftop & vertical hung PV system.
- Renewal and balancing of communal bathroom ventilation system.
- Water pump renewal.
- Replacement of store doors.
- New entrances

#### Keeping tenants warmer

- External Insulation
- Brings U-value down from 1.69W/(m2K) to 0.29W/m2K
- A rated windows, reduce draughts and retain heat
- New enclosed balconies creating Winter Gardens
- Replacement of Gas Boilers as required to ensure all were A rated
- SAP calculation prior 71
- SAP calculation post 82
- Energy Saving Trust calculated annual energy saving at £150 Per Annum