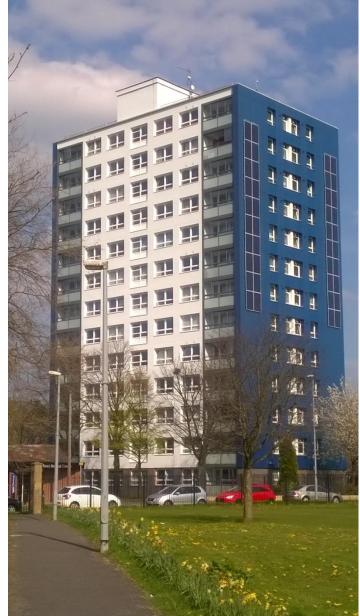

## Improvements made

- Installation of Rockwool external wall insulation, covered by Rockpanel Chameleon board or wet render systems.
- Installation of Bauder insulated felt roof system..
- Installation of new upvc double glazed windows to high-rise specification.
- Installation of Balco winter garden system to enclose and weather-proof balconies.
- New resin based water-proofing system to balcony floors.
- Upgrade of internal & external lighting to energy saving LED units.
- Installation of a mixture of Rooftop & vertical hung PV system.
- Renewal and balancing of communal bathroom ventilation system.
- Water pump renewal.
- Replacement of store doors.
- New entrances

#### Keeping tenants warmer

- External Insulation
- Brings U-value down from 1.69W/(m2K) to 0.29W/m2K
- A rated windows, reduce draughts and retain heat
- New enclosed balconies creating Winter Gardens
- Replacement of Gas Boilers as required to ensure all were A rated
- SAP calculation prior 71
- SAP calculation post 82
- Energy Saving Trust calculated annual energy saving at £150 Per Annum