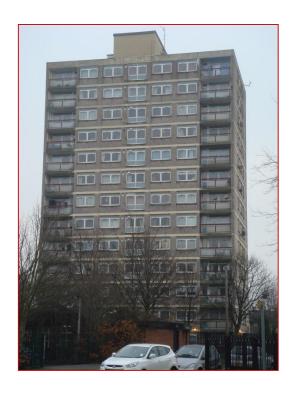

# **Northwards Housing**

**Collyhurst Tower Blocks** 



# **The Starting Point**









## Improvements made

- Installation of Rockwool external wall insulation, covered by Rockpanel Chameleon board or wet render systems.
- Installation of Bauder insulated felt roof system..
- Installation of new upvc double glazed windows to high-rise specification.
- Installation of Balco winter garden system to enclose and weather-proof balconies.
- New resin based water-proofing system to balcony floors.
- Upgrade of internal & external lighting to energy saving LED units.
- Installation of a mixture of Rooftop & vertical hung PV system.
- Renewal and balancing of communal bathroom ventilation system.
- Water pump renewal.
- Replacement of store doors.
- New entrances





#### Keeping tenants warmer

- External Insulation
- Brings U-value down from 1.69W/(m2K) to 0.29W/m2K
- A rated