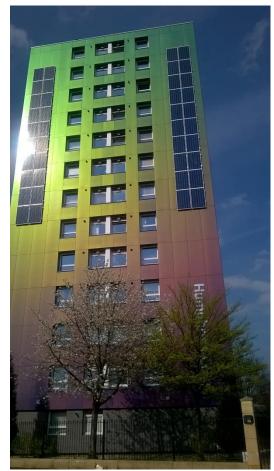

#### Solar panels

HUMPHRIES COURT – South facing elevation System size – 10Kw Payback period – 11 years Estimated generation per year – 6,000 kWh

MOSSBROOK COURT – Roof mounted System size – 10Kw Payback period – 8.4 years Estimated generation per year – 7,000 kWh

## Aesthetics / chameleon panels

 Great attention was taken to create a finish that resident's would be proud of.