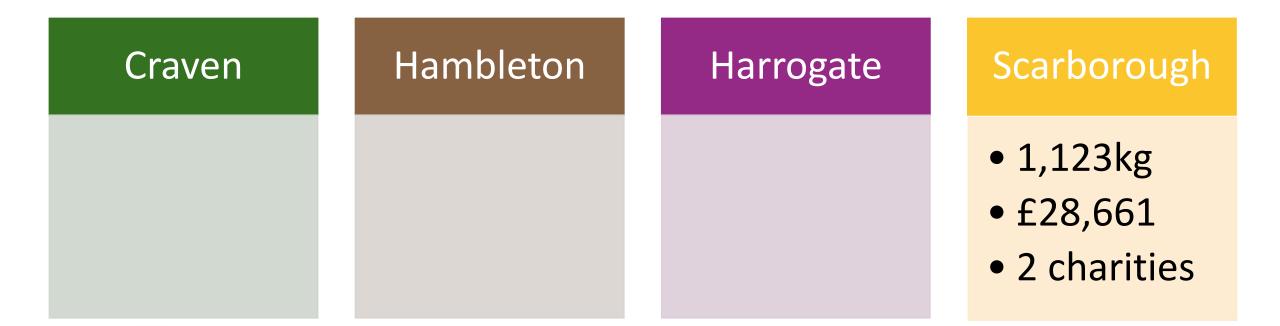

## Pre LGR and April 2023

| Craven    | Hambleton | Harrogate | Scarborough |
|-----------|-----------|-----------|-------------|
| • ICCM    | • ICCM    | • ICCM    | • ICCM      |
| • £12,000 | • £12,000 | • £12,000 | • £12,000   |