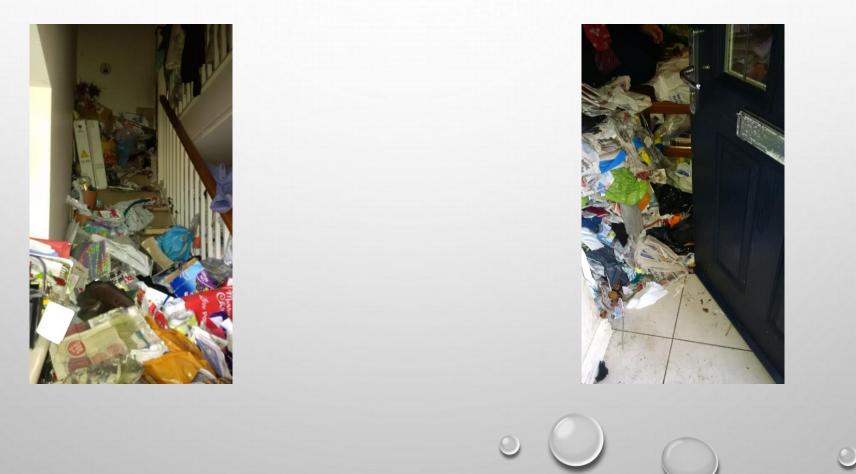

#### A TYPICAL FILTHY & VERMINOUS SCENARIO

# THE SORT OF CONDITIONS LEFT BEHIND IN A VOID