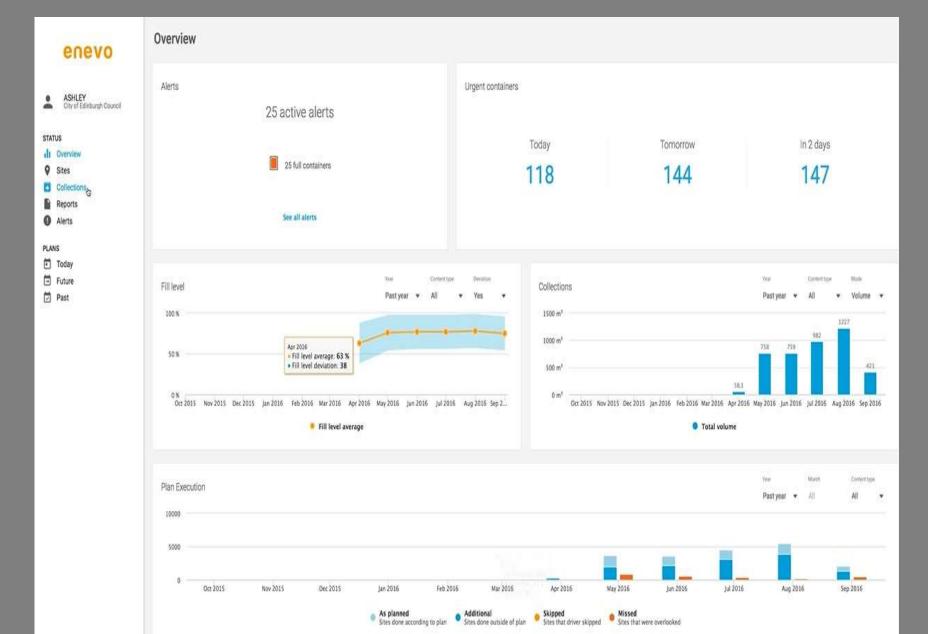

- Only 5% of bins being serviced efficiently
- Rest of bins could be serviced
   50% more efficiently
- 10% of bins could be serviced
   90% more efficiently

- Removed 100 bins from Princes Street.
   Replaced with 40 larger units.
   Increased capacity by 4 times.
- Removed 100 bins from Promenade.
   Replaced with 30 larger units.
   Increasing capacity by 3 times.
- · Removed all bins from Queen Street
- Reduced bins by 50% in the Cowgate Area.
   Doubled capacity.