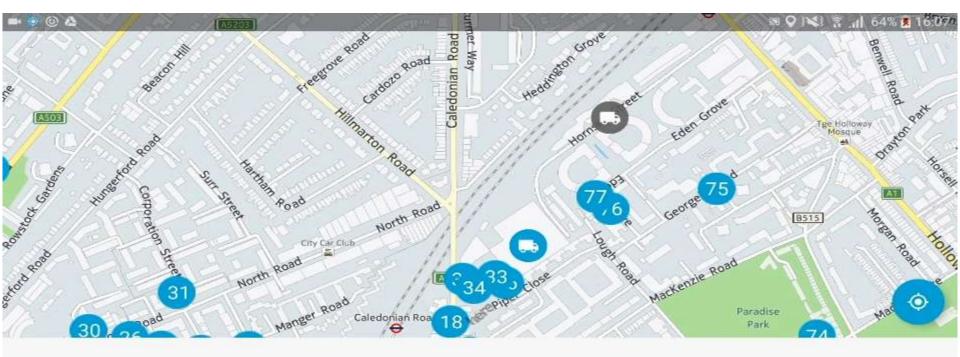

000

Mixed 20 Sep 2016

Collections 76 sites Unloading

1 times

Breaks 0 min

Vehicle Dennis Start time 09:20 Planned duration 5 h 57 min

Planned distance

16 mi