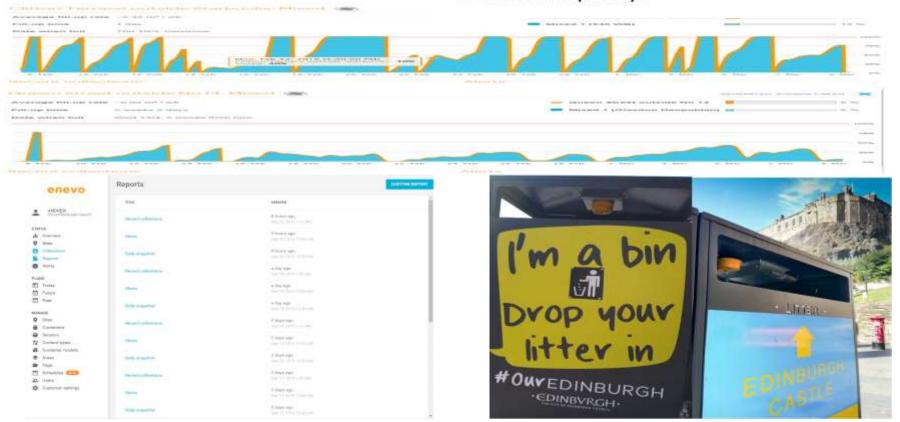

000

Mixed 20 Sep 2016

Collections 76 sites Unloading

1 times

Breaks 0 min

Vehicle Dennis Start time 09:20 Planned duration 5 h 57 min

Planned distance

16 mi