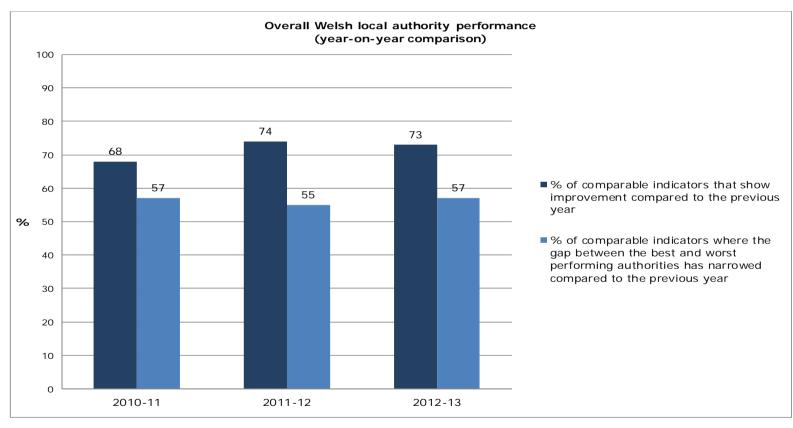

December 2013



## Presentation covering.....



- LG Performance Improvement Framework in Wales
- Where are we now?
- Data Unit's role
- Challenges and issues
- Where next?



#### Context.....



- Devolved national government
- 22 unitary local authorities
- Authorities vary significantly
- Performance Improvement Framework





#### Local Government Performance Improvement Framework in Wales

Owned by **National Strategic** Welsh Government **Indicators** Holding local government to **Public** account **Accountability** Local Government **Measures** service Benchmarking Local Government improvement data



## The journey so far .....



- Still evolving
- NSI & PAM collection and dissemination
- Established 'benchmarking clubs'
- Culture change



## The performance picture......







#### Data Unit's role



- Central support
- Development of data sets (definitions etc.)
- Collation and dissemination/sharing
- Value added analysis
- Supporting use locally



#### Benchmarking - a model



- 'Safe' environment (including regulators?)
- Review performance/benchmarking data what data?
- Understand any data issues
- Examine 'real' differences in service performance
- Agree actions for service improvement
- On-going review



#### Welcome Screen



## Choose your data....







# View your data...



## Service performance overview...



# Challenges and issues



- Data quality
- Culture
- Public or not?
- Role of the regulators
- Beyond Wales





#### What next?



- Review of our Public Accountability Measures
  - Relevance
  - Completeness
- Citizen engagement
  -