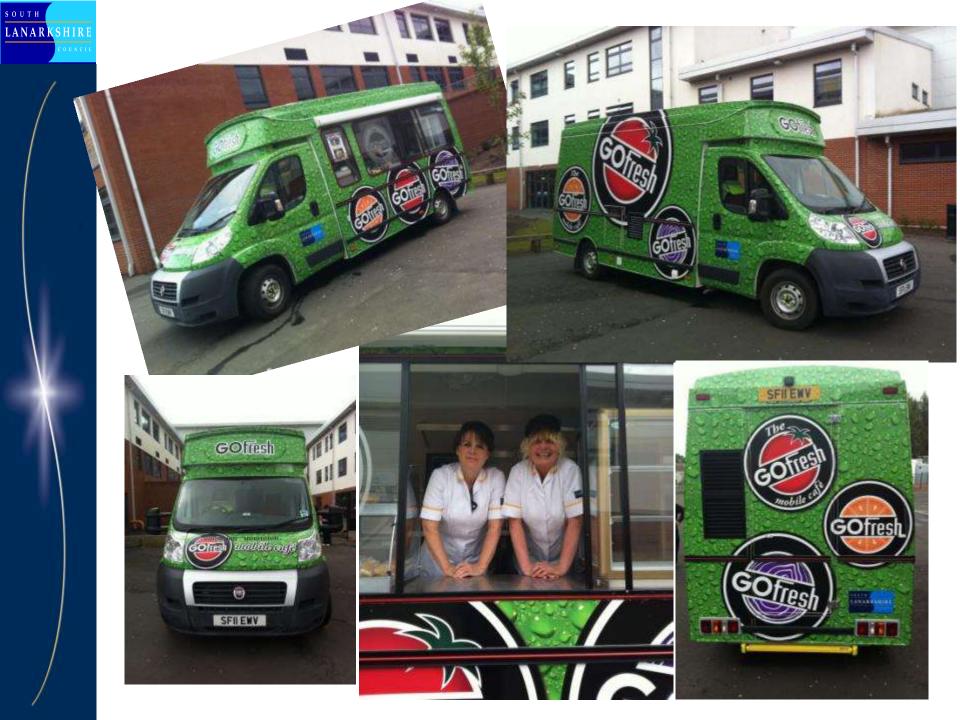

### **South Lanarkshire Council**

### Anne Goldie Facility Services Advisor



### The 'Go Fresh' Journey

#### Challenges

Consultation

Outcomes

### Consultation



SOUTH LANAR

SHIR

- Pupils
- Parents
- Catering staff
- Educationalists
- Nutritionists
- Suppliers
- Health promotion groups



### Competing with the High Street

### Training -The catering staff had to be our front line salespeople

# Education Scotland Expectations

LANAR



### **Competing with High Street**





### **Competing with High Street**



or fresh fruit

For only £1.20



#### Rice and pice Bar

Hot, spicy snack pot served with selection fresh sauces daily

Plus a bottle of water or tresh truit

For only £1.20





### Branding

#### 'Go Fresh Gang'

S O U T H

LANARKSHIR





## Visiting schools



### 'Go Fresh' promise

#### Go Fresh Gang's six promises for active healthy children:

Alan Apple's promise: All meals are freshly prepared each day with seasonal produce

Colin Carrot's promise: Our meals are free from undesirable additives and trans fats

Sally Strawberry's promise: Portioned seasonal fruit is available daily

Becky Broccoli's promise: Our three week menu has been nutritionally analysed and is compliant with The Schools (Health Promotion & Nutrition) (Scotland) Act 2007

Pete Potato's Promise: Unlimited vegetables, salad, bread and fresh chilled water are available with all meals

Gaz Grape's promise: Pre-order and guarantee the meal of your choice



### **Competing with High Street