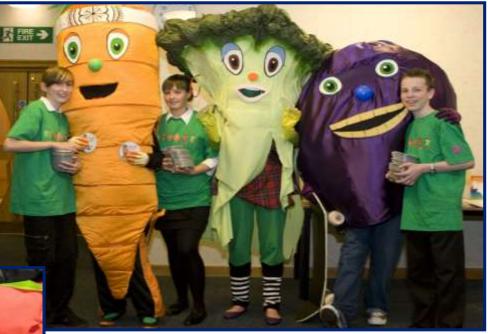

#### 'Go Fresh Gang'

S O U T H

LANARKSHIR

#### Go Fresh Gang's six promises for active healthy children:

Alan Apple's promise: All meals are freshly prepared each day with seasonal produce

Colin Carrot's promise: Our meals are free from undesirable additives and trans fats

Sally Strawberry's promise: Portioned seasonal fruit is available daily

Becky Broccoli's promise: Our three week menu has been nutritionally analysed and is compliant with The Schools (Health Promotion & Nutrition) (Scotland) Act 2007

Pete Potato's Promise: Unlimited vegetables, salad, bread and fresh chilled water are available with all meals

Gaz Grape's promise: Pre-order and guarantee the meal of your choice