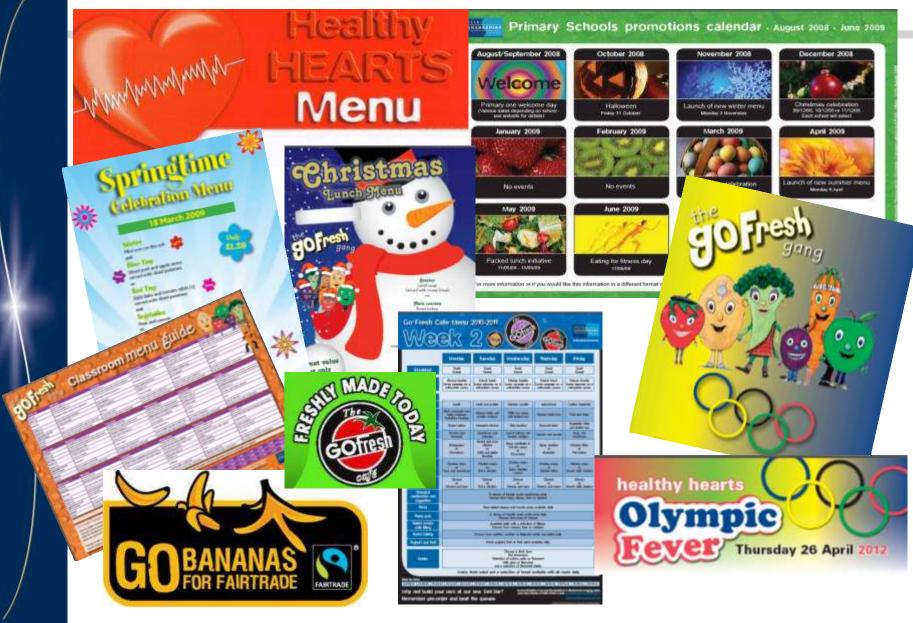

### Branding

#### 'Go Fresh Gang'

S O U T H

LANARKSHIR

### 'Go Fresh' promise

#### Go Fresh Gang's six promises for active healthy children:

Alan Apple's promise: All meals are freshly prepared each day with seasonal produce

Colin Carrot's promise: Our meals are free from undesirable additives and trans fats

Sally Strawberry's promise: Portioned seasonal fruit is available daily

Becky Broccoli's promise: Our three week menu has been nutritionally analysed and is compliant with The Schools (Health Promotion & Nutrition) (Scotland) Act 2007

Pete Potato's Promise: Unlimited vegetables, salad, bread and fresh chilled water are available with all meals

Gaz Grape's promise: Pre-order and guarantee the meal of your choice