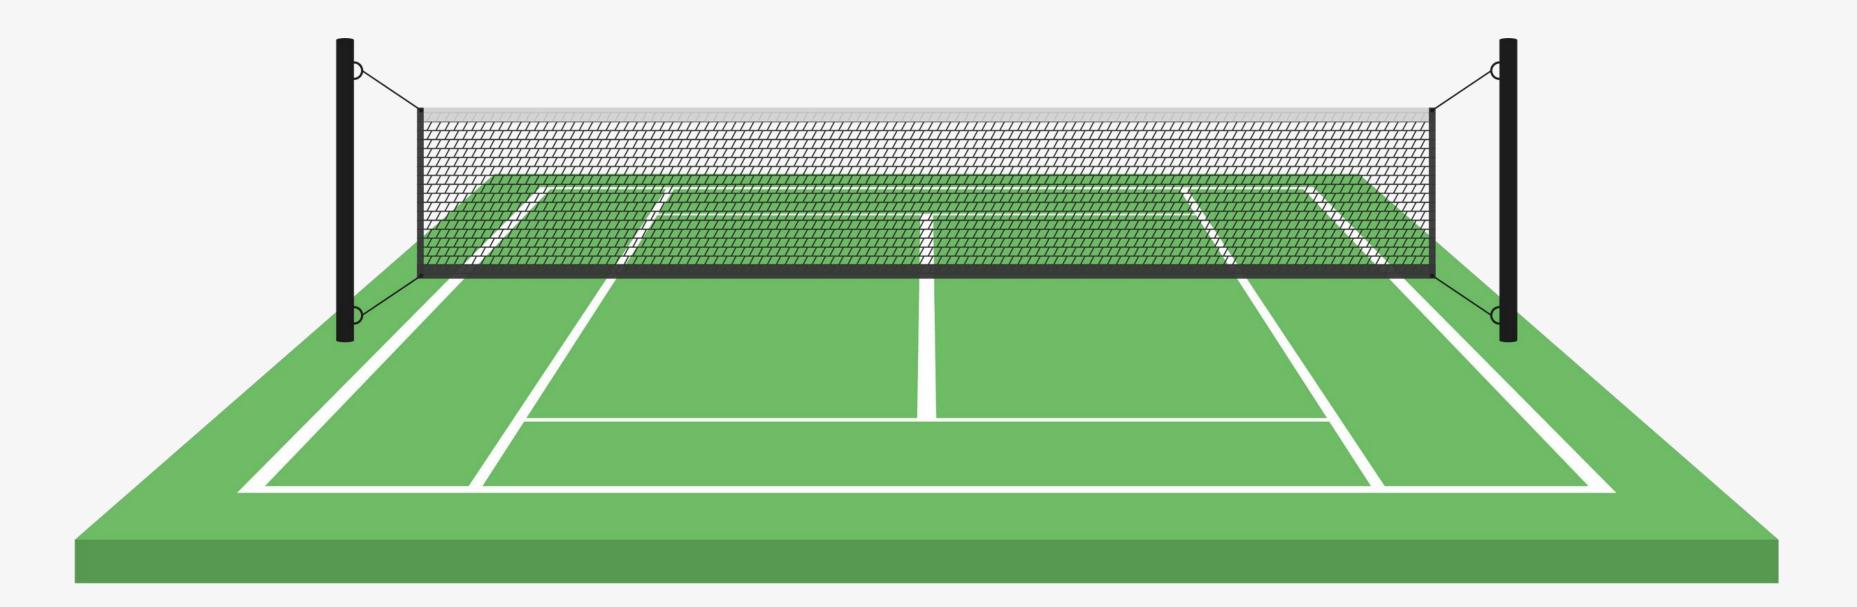

# **Big Space, Small Space**

# **Game Rules**:

Participants have to guess if the next space shown will be bigger or smaller.

- If you think it's bigger, keep your arms out.
  - If you think it's smaller, cross your arms.

# If you get it right, you stay standing. If you get it wrong, you sit down. Points mean prizes – let's go!

## PADEL COURT 2,178 SQUARE FEET