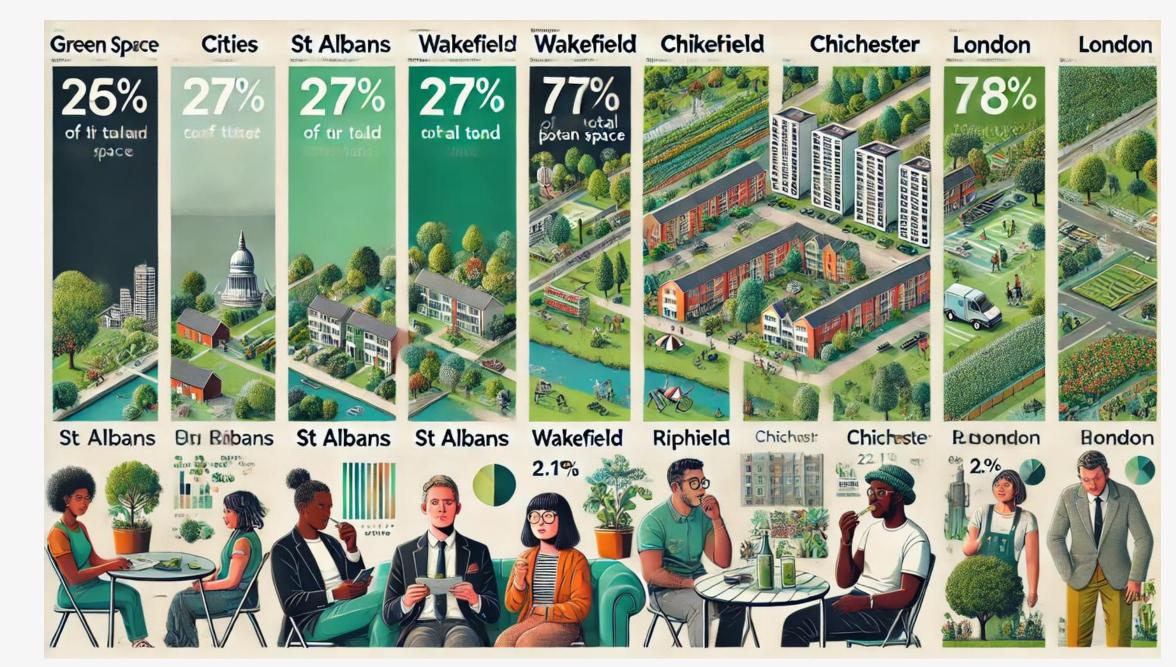

The availability of green space varies greatly outside of London.

Cities such as St Albans and Wakefield excel, boasting green areas that encompass roughly 27% of their total land. In contrast, places like Ripon and Chichester have less than 7%, while the City of London provides a mere 2.18%.