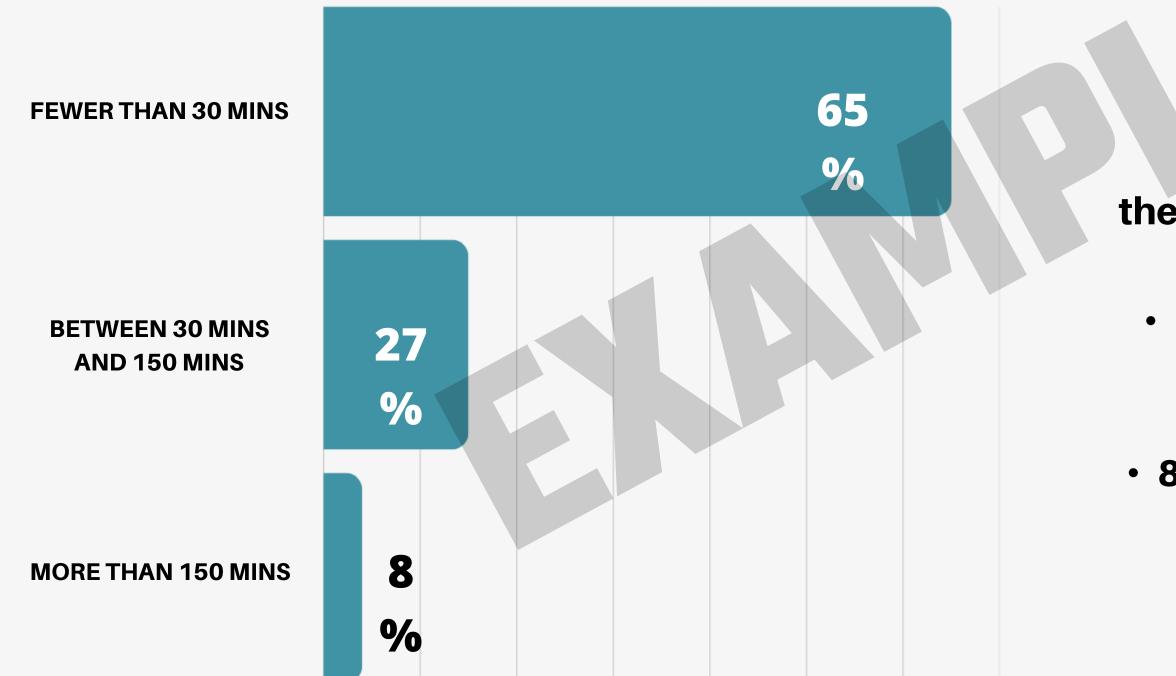

# LEVEL OF 30 MIN OF EXERCISE PER WEEK UPON SIGN-UP

# • 65% of users considers themselves inactive upon sign-up

# • 27% of users do between 30 mins and 150 mins of exercise

• 8% fall into 150mins plus category.