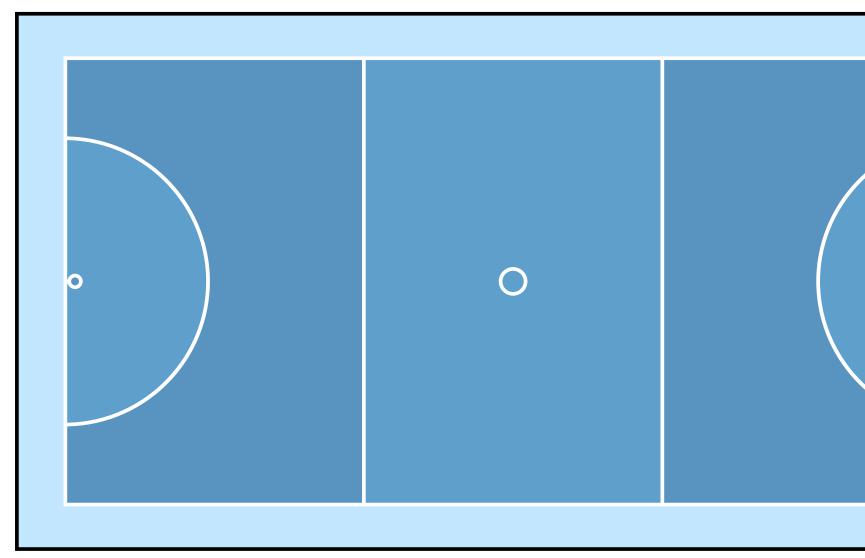

#### THE POWER OF PARKS

# THE OUR PARKS JOURNEY



# **Big Space, Small Space**

# **Game Rules**:

Participants have to guess if the next space shown will be bigger or smaller.

- If you think it's bigger, keep your arms out.
  - If you think it's smaller, cross your arms.

# If you get it right, you stay standing. If you get it wrong, you sit down. Points mean prizes – let's go!









## PADEL COURT 2,178 SQUARE FEET







#### 2,808 SQUARE FEET





# ATHLETICS TRACK 157,092 SQUARE FEET





# FOOTBALL PITCH

#### 69,300 SQUARE FEET







# **NETBALL COURT**

#### 5,006 SQUARE FEET













91,800 SQUARE FEET





# **CRICKET PITCH**

#### 196,350 SQUARE FEET









Our Parks was created to deliver easy, barrier free access to quality exercise that is available to everyone, uniting our communities and delivering health benefits to those that need it most

We deliver both outdoor and online classes and have built a growing and inspirational network of 'Parkers' across the UK







#### POPULATIO

The total active Population is 200,000+ Parkers

#### GENDE

94% of the Parkers taking part in our programmes are female

#### **CURRENT ACTIVITY LEVEL UPON SIGN UP** 75% did fewer than 30 mins of exercise before signing up

#### AG

30 - 59 years is the most dominant age group

TOTAL SESSIONS 10,**TO** DATE sessions delivered

# PHYSICAL SESSION AVERAGE

UNIQUE

USERS