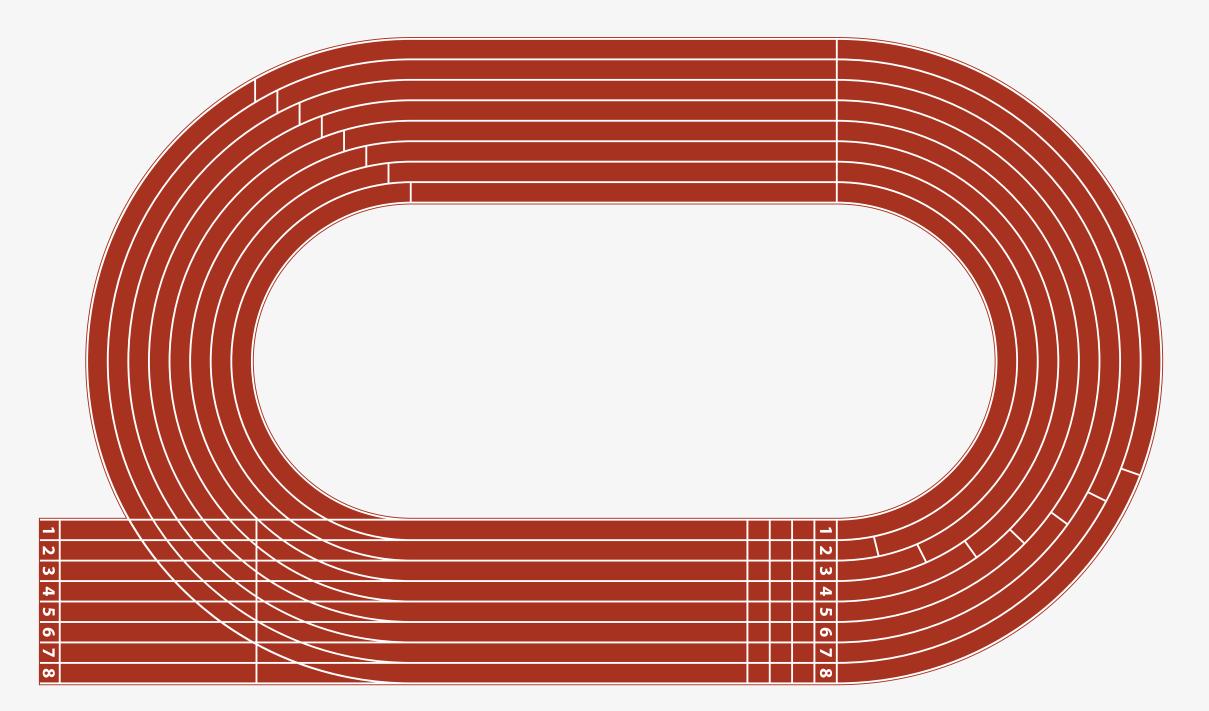

# **Big Space, Small Space**

# **Game Rules**:

Participants have to guess if the next space shown will be bigger or smaller.

- If you think it's bigger, keep your arms out.
  - If you think it's smaller, cross your arms.

# If you get it right, you stay standing. If you get it wrong, you sit down. Points mean prizes – let's go!

# ATHLETICS TRACK 157,092 SQUARE FEET