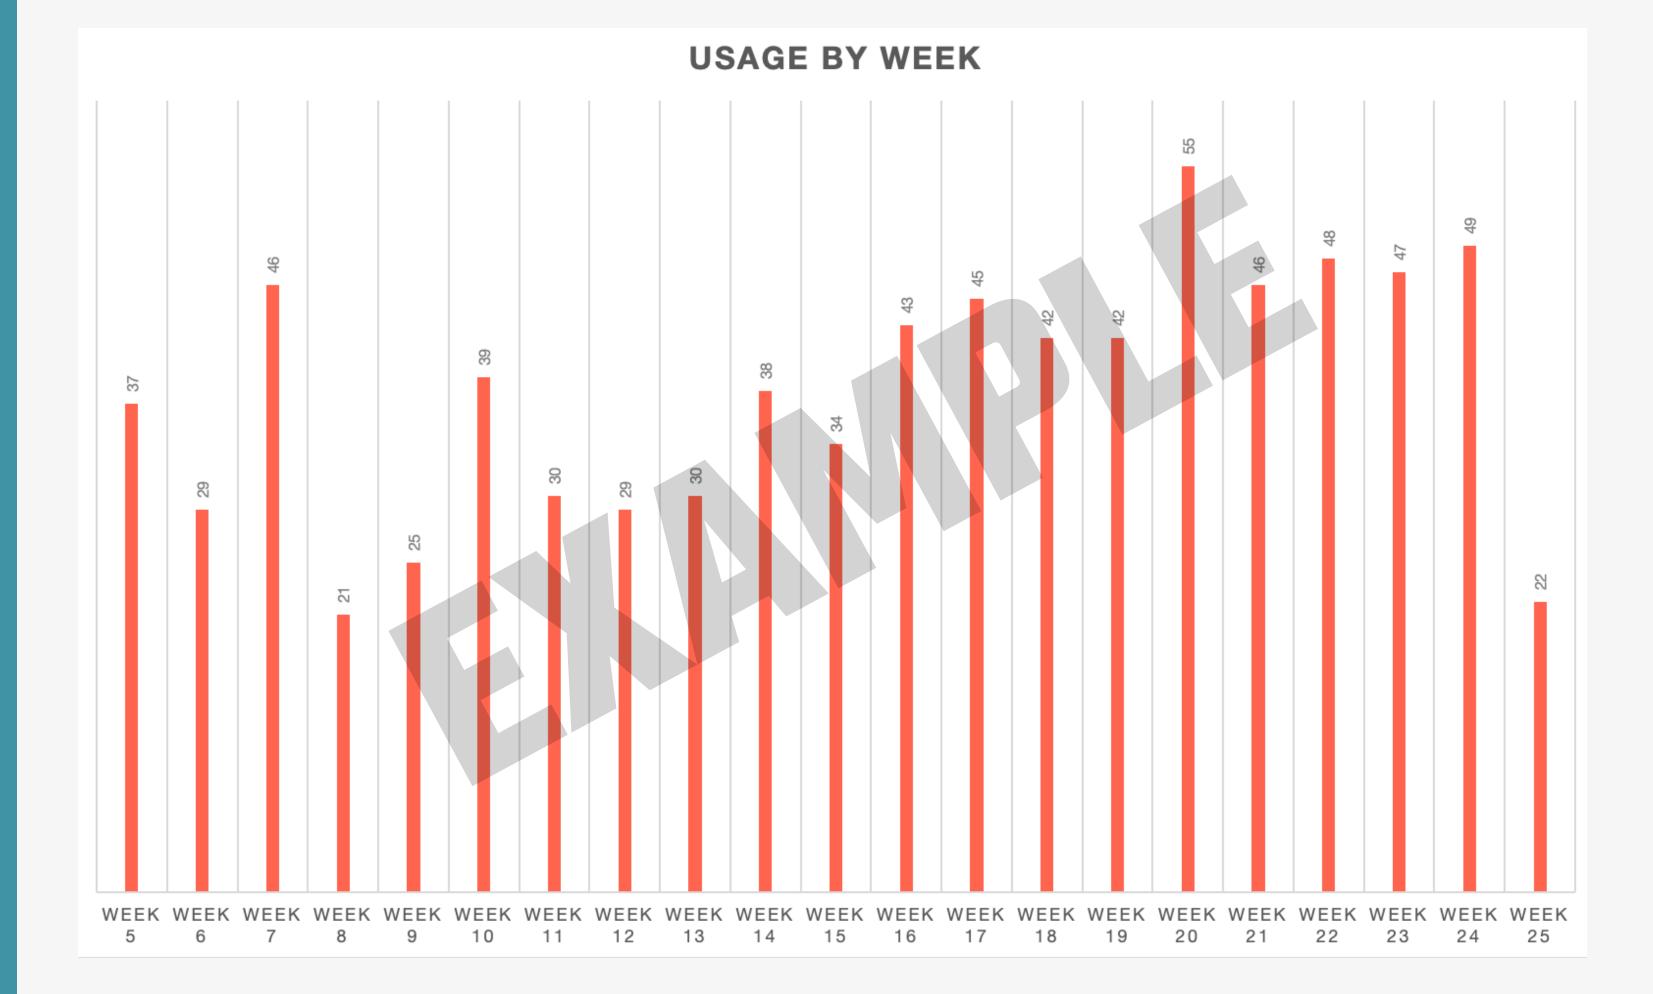

#### USAGE

| <b>WEEK START DATE</b><br>WEEKNUMBER | 26-Jul<br><b>30</b> | 02-Aug<br><b>31</b> | 09-Aug<br><b>32</b> | 16-Aug<br><b>33</b> | 23-Aug<br><b>34</b> | 30-Aug<br><b>35</b> | 06-Sep<br><b>36</b> | 13-Sep<br><b>37</b> | 20-Sep<br><b>38</b> | 27-Sep<br><b>39</b> | 04-Oct<br><b>40</b> | 11-Oct<br><b>41</b> | 18-Oct<br><b>42</b> | 25-Oct<br><b>43</b> | 01-Nov<br><b>44</b> | 08-Nov<br>45 | 15-Nov<br>46 | 22-Nov<br>47 | 29-Nov<br><b>48</b> | 06-Dec<br><b>49</b> | 13-Dec<br>50 | Grand<br>Total |
|--------------------------------------|---------------------|---------------------|---------------------|---------------------|---------------------|---------------------|---------------------|---------------------|---------------------|---------------------|---------------------|---------------------|---------------------|---------------------|---------------------|--------------|--------------|--------------|---------------------|---------------------|--------------|----------------|
|                                      |                     |                     |                     |                     |                     |                     |                     |                     |                     |                     |                     |                     |                     |                     |                     |              |              |              |                     |                     |              |                |
| Beckton District Park South          |                     |                     |                     |                     |                     |                     |                     |                     |                     |                     |                     |                     |                     |                     |                     |              |              |              |                     |                     |              |                |
| Family Fit / Beginners Bootcamp      | 4                   | 3                   | 2                   | 4                   | 7                   | 3                   | 1                   | 2                   | 1                   | 0                   | 0                   | 2                   | 0                   | 1                   | 1                   | 0            | 1            | 1            | 0                   | 1                   | 2            | 36             |
| Canning Town Recreation Ground       |                     |                     |                     |                     |                     |                     |                     |                     |                     |                     |                     |                     |                     |                     |                     |              |              |              |                     |                     |              |                |
| Back to Exercise                     | 3                   | 4                   | 8                   | 5                   | 5                   | 2                   | 3                   | 2                   | 3                   | 1                   | 3                   | 1                   | 3                   | 3                   | 7                   | 4            | 3            | 4            | 4                   | 4                   | 3            | 75             |
| Central Park                         |                     |                     |                     |                     |                     |                     |                     |                     |                     |                     |                     |                     |                     |                     |                     |              |              |              |                     |                     |              | 0              |
| Back to Exercise                     | 1                   | 2                   | 3                   | 5                   | 2                   | 5                   | 5                   | 4                   | 7                   | 2                   | 3                   | 5                   | 8                   | 8                   | 5                   | 6            | 4            | 3            | 4                   | 3                   | 6            | 91             |
| Little Ilford Park                   |                     |                     |                     |                     |                     |                     |                     |                     |                     |                     |                     |                     |                     |                     |                     |              |              |              |                     |                     |              |                |
| Family Fit / Beginners Bootcamp      |                     | 5                   | 3                   | 3                   | 4                   | 2                   | 3                   | 2                   | 3                   | 1                   | 2                   | 2                   | 3                   | 2                   | 3                   | 4            | 3            | 3            | 2                   | 3                   | 2            | 55             |
| Memorial Recreation Ground           |                     |                     |                     |                     |                     |                     |                     |                     |                     |                     |                     |                     |                     |                     |                     |              |              |              |                     |                     |              |                |
| Family Fit / Beginners Bootcamp      | 1                   | 1                   | 2                   | 4                   | 2                   | 2                   | 3                   | 2                   | 1                   | 1                   | 2                   | 1                   | 2                   | 1                   | 2                   | 2            | 2            | 3            | 2                   | 3                   | 3            | 42             |
| Plaistow Park                        |                     |                     |                     |                     |                     |                     |                     |                     |                     |                     |                     |                     |                     |                     |                     |              |              |              |                     |                     |              |                |
| Back to Exercise                     | 2                   | 3                   | 5                   | 5                   | 5                   | 7                   | 4                   | 3                   | 3                   | 4                   | 3                   | 4                   | 5                   | 4                   | 3                   | 4            | 4            | 3            | 4                   | 4                   | 5            | 84             |
| Plashet Park                         |                     |                     |                     |                     |                     |                     |                     |                     |                     |                     |                     |                     |                     |                     |                     |              |              |              |                     |                     |              |                |
| Family Fit / Beginners Bootcamp      |                     | 1                   | 1                   | 2                   | 3                   | 4                   | 1                   | 3                   | 4                   | 1                   | 3                   | 2                   | 2                   | 3                   | 4                   | 4            | 2            | 4            | 3                   | 3                   | 2            | 52             |
| Stratford Park                       |                     |                     |                     |                     |                     |                     |                     |                     |                     |                     |                     |                     |                     |                     |                     |              |              |              |                     |                     |              |                |
| Back to Exercise                     | 2                   | 5                   | 4                   | 2                   | 2                   | 3                   | 1                   | 2                   | 3                   | 4                   | 1                   | 1                   | 4                   | 5                   | 4                   | 5            | 3            | 4            | 4                   | 4                   | 5            | 68             |
| Grand Total                          | 13                  | 24                  | 28                  | 30                  | 30                  | 28                  | 21                  | 20                  | 25                  | 14                  | 17                  | 18                  | 27                  | 27                  | 29                  | 29           | 22           | 25           | 23                  | 25                  | 28           | 503            |

#### USAGE