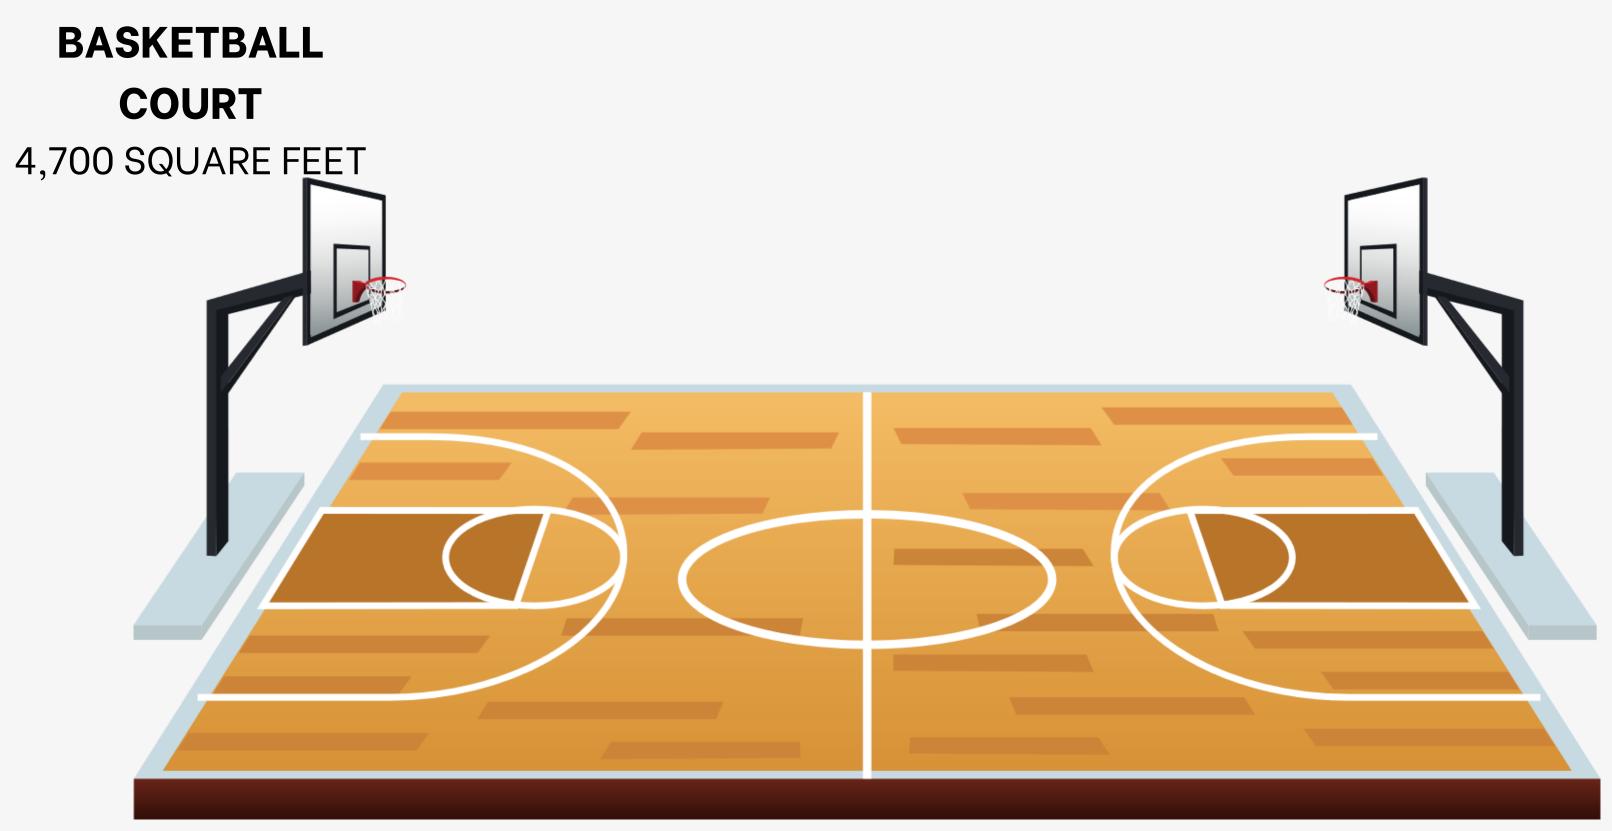

# **Big Space, Small Space**

# **Game Rules**:

Participants have to guess if the next space shown will be bigger or smaller.

- If you think it's bigger, keep your arms out.
  - If you think it's smaller, cross your arms.

# If you get it right, you stay standing. If you get it wrong, you sit down. Points mean prizes – let's go!