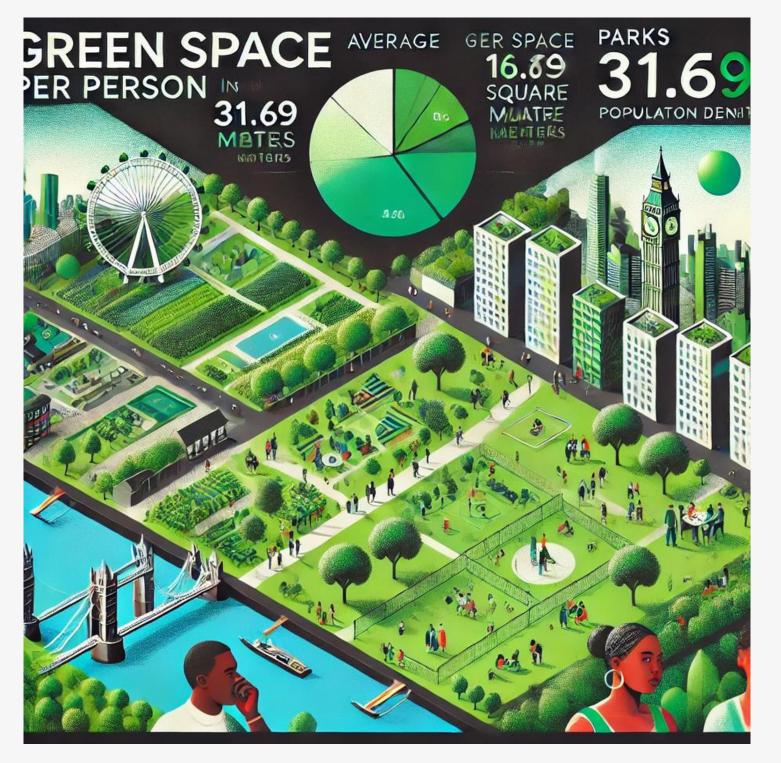

#### MENTAL HEALTH CONDITION

5% classified with having a mental health condition **CTF** On average, each Parker completes 8x 30 minute sessions Access to open spaces, such as parks and forests, varies across the UK, influenced by factors like urban density and regional planning.

Nationally, the average provision is approximately **30 square meters of** green space per person.

However, this average conceals notable inequalities, particularly in urban settings. For example, in London, the total green space available per person is around 31.69 square meters, with parks accounting for roughly 16.13 square meters per individual.

Areas with higher population density face even greater limitations in green space per capita.

Islington, for example, has an average of just 2 square meters of green space per person, highlighting the challenges urban areas face in providing accessible open spaces.

The availability of green space varies greatly outside of London.

Cities such as St Albans and Wakefield excel, boasting green areas that encompass roughly 27% of their total land. In contrast, places like Ripon and Chichester have less than 7%, while the City of London provides a mere 2.18%.