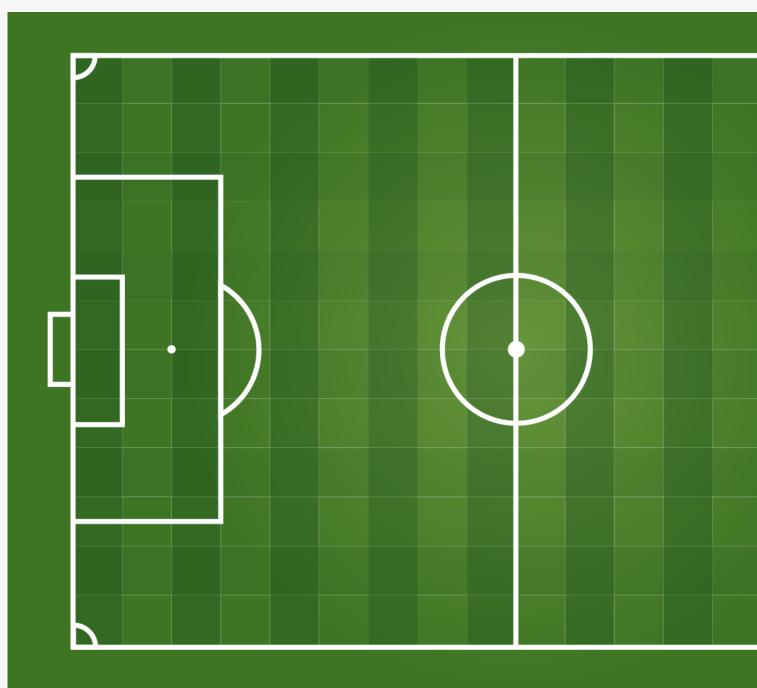

#### THE POWER OF PARKS

# THE OUR PARKS JOURNEY



# **Big Space, Small Space**

# **Game Rules**:

Participants have to guess if the next space shown will be bigger or smaller.

- If you think it's bigger, keep your arms out.
  - If you think it's smaller, cross your arms.

# If you get it right, you stay standing. If you get it wrong, you sit down. Points mean prizes – let's go!









## PADEL COURT 2,178 SQUARE FEET







#### 2,808 SQUARE FEET





# ATHLETICS TRACK 157,092 SQUARE FEET





# FOOTBALL PITCH

#### 69,300 SQUARE FEET







# **NETBALL COURT**

#### 5,006 SQUARE FEET













91,800 SQUARE FEET





# **CRICKET PITCH**

#### 196,350 SQUARE FEET









Our Parks was created to deliver easy, barrier free access to quality exercise that is available to everyone, uniting our communities and delivering health benefits to those that need it most

We deliver both outdoor and online classes and have built a growing and inspirational network of 'Parkers' across the UK







#### POPULATIO

The total active Population is 200,000+ Parkers

#### GENDE

94% of the Parkers taking part in our programmes are female

#### **CURRENT ACTIVITY LEVEL UPON SIGN UP** 75% did fewer than 30 mins of exercise before signing up

#### AG

30 - 59 years is the most dominant age group

TOTAL SESSIONS 10,**TO** DATE sessions de