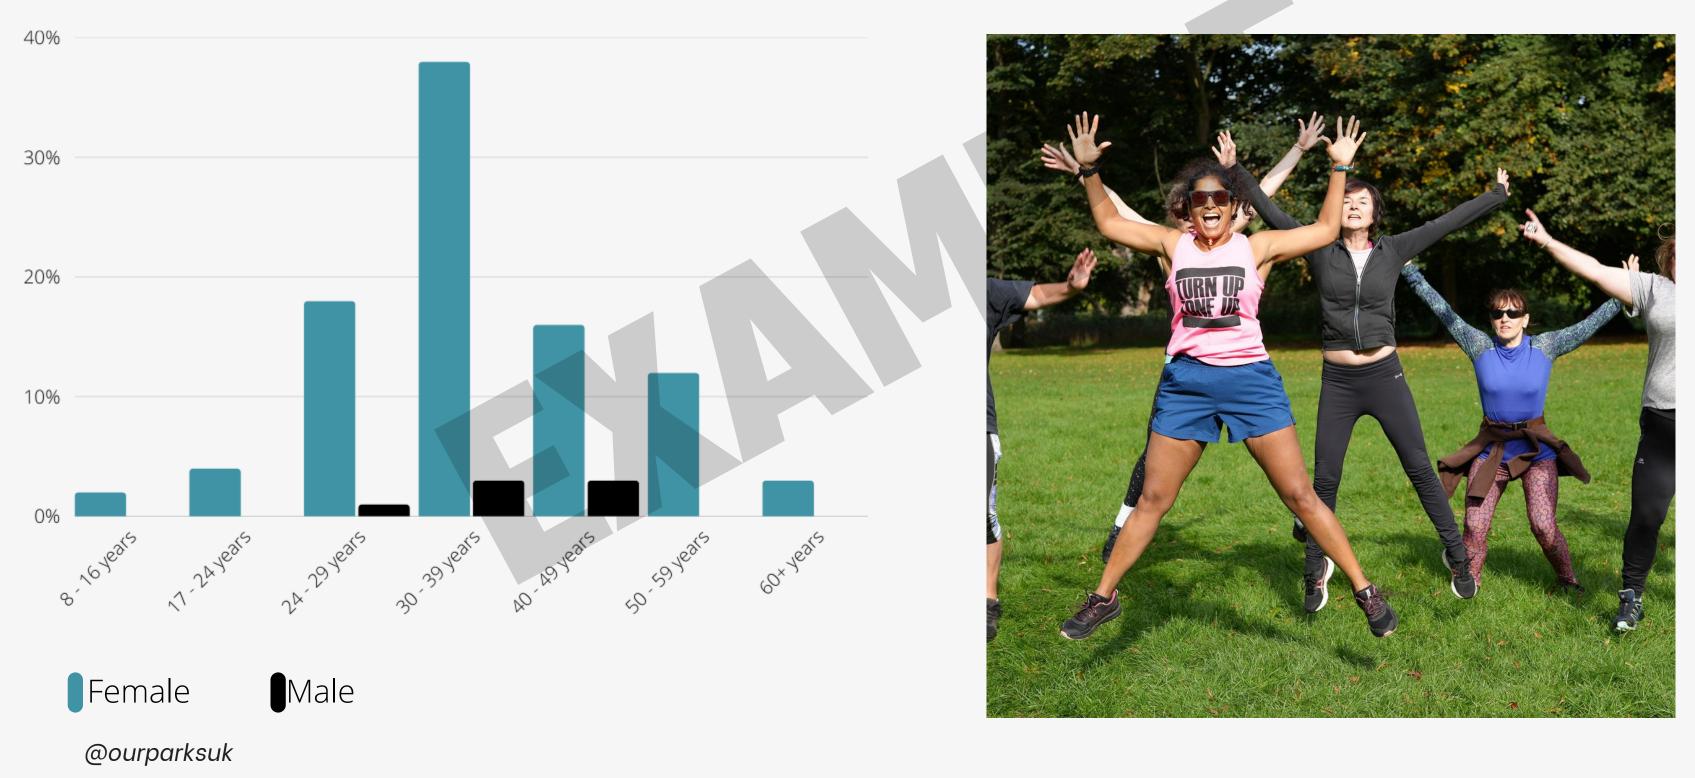

## PHYSICAL POPULATION GENDER BY AGE

The age uptake is skewed towards women between the age of 30 - 39. However, there is uptake across all age brackets.