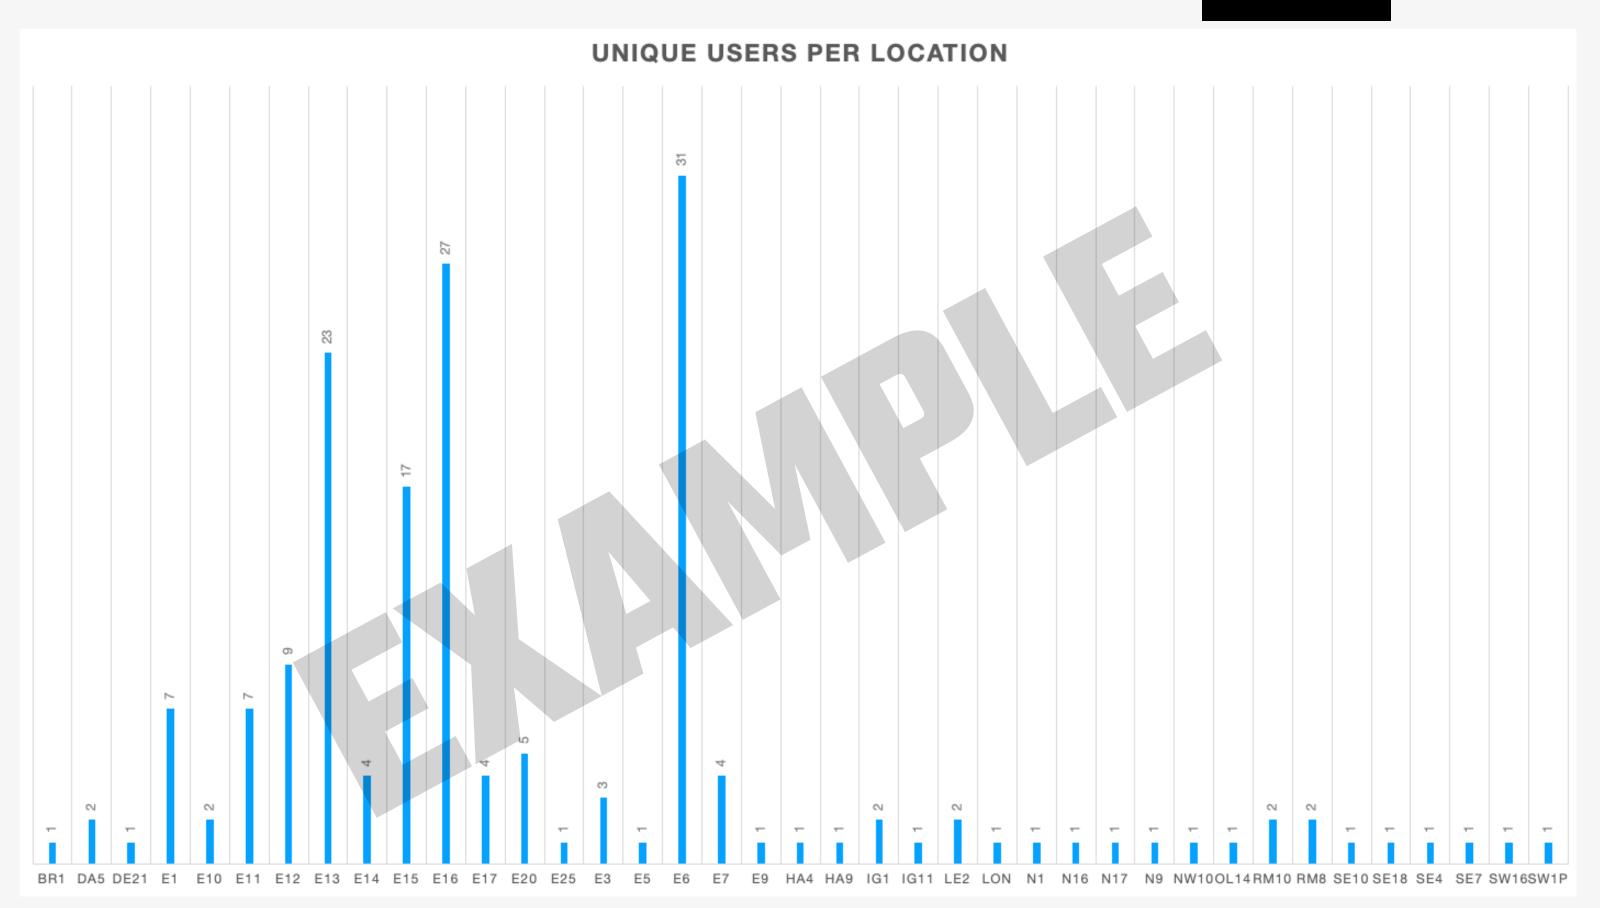

#### PARK POPULATION

PARKS

CENTRAL PARK

CANNING TOWN RECREATION GROUND

PLAISTOW PARK

STRATFORD PARK

@ourparksuk

Council example