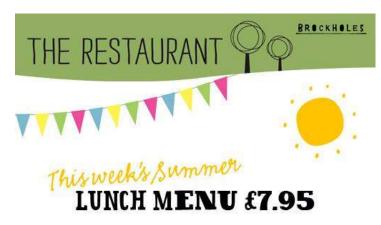

### SPEND £25 IN THE RESTAURANT AND GET FREE PARKING

### TERMS AND CONDITIONS

The offer applies to spend in the restaurant only.

£25 must be spent in one transaction.

The customer must take their receipt to the Nest to redeem their free parking.