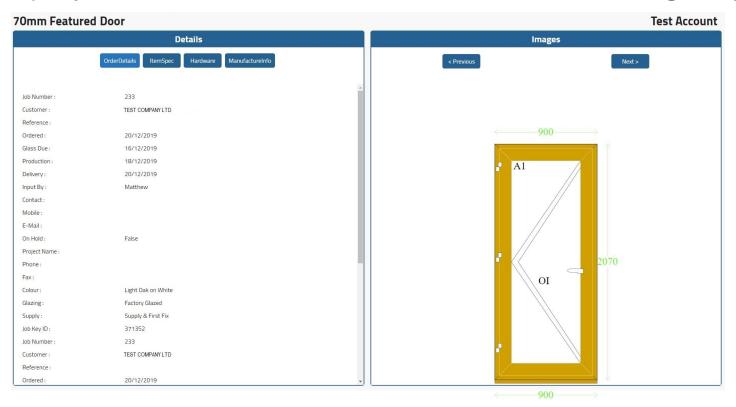

es were put in place
  - Key suppliers provided additional volumes.
- We repeated this when BREXIT shifted to 31st October 2019.

We believe the measures above worked, and we are therefore repeating this strategy, COVID-19 permitting, leading up to December 31st 2020.





- Superb energy efficiency
- Patented bubble gasket
- No hard spots
- 8mm overlap inside and out to maintain an excellent weather performance
- Fully tested to the latest enhanced security and weather performance standards

- Reinforcing only required over 1metre
- Energyplus 6 chamber system with U value 0.8 W/m2K
- U value 0.5 W/m2K / noise reduction of 42 decibels achievable
- Unique glazing flipper
- Low threshold



- QR codes on all windows
  - Scan to display information for maintenance staff / emergency repairs





CMS Portal login for live access to contract information





## CMS iAuditor for remote site monitoring

 Site Health & Safety audits, pre & post works inspection audits and tenant satisfaction surveys.



| Fitting team  Have all windows been fitted as per standard fitting instruction (Fixings installed, window fitted plumb and square)  Have all cills, facings and ingos been fitted as per standard fitting instructions (sealed, sanded and painted)  Are all windows and doors operational (Handles working, no hinge issues, vents operational and sealed properly)  Confirmation that no locking handles have been fitted to upper levels  Wes  Have all internal decoration works been completed to the correct standard  N/A  Have all external sealant/mastics been completed  Have all external seala