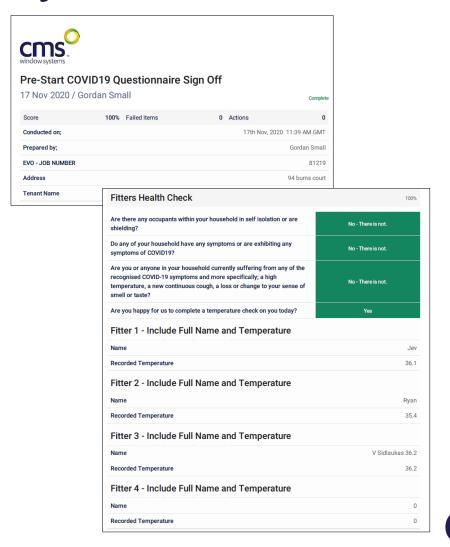

# APSE Scotland Building & Housing advisory group meeting 20th November 2020

#### **AGENDA**

- New CMS Group structure
- COVID-19
- BREXIT
- What's new
- Spotlight on Donibristle Primary School and Clobber Primary School



#### New CMS Group structure









### COVID-19 working safely at CMS



























#### COVID-19 working safely on site







### COVID-19 working safely on site







As part of our existing installation process, we identify a "safe room" in each property, which will ensure resident is secure and safe.



#### COVID-19 challenges

- Supply chain disruption
- Workforce absences due to self isolating / illness
- Implementing COVID-19 safe working practices result in slower speed of works
- Additional PPE costs
- Less usable space in factories / offices due to social distancing
- Mental health & wellbeing of workforce



### Challenges - Brexit

We are now focused on the BREXIT deadline of 31st December 2020

- Leading up to the original BREXIT date of 29th March 2019, the following specific actions were agreed and implemented:
  - Stock budgets were increased and additional storage facilities were put in plac