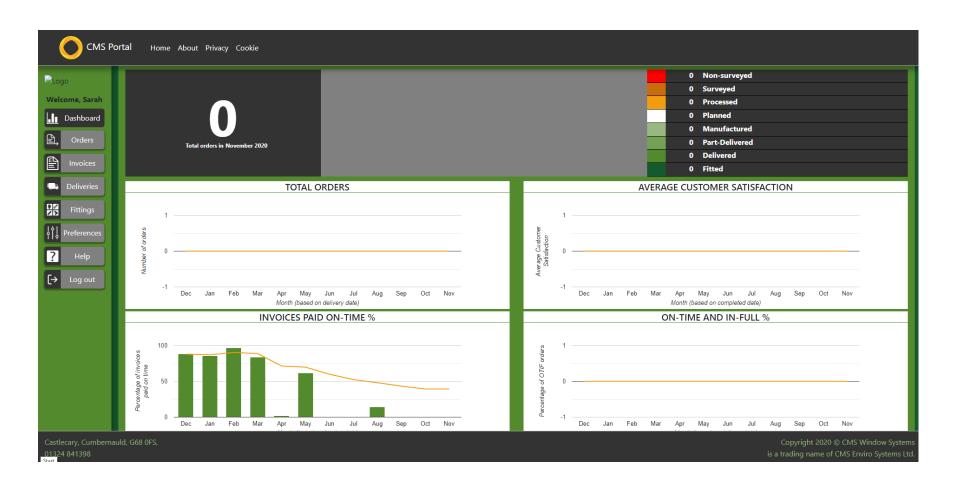

umes.
- We repeated this when BREXIT shifted to 31st October 2019.

We believe the measures above worked, and we are therefore repeating this strategy, COVID-19 permitting, leading up to December 31st 2020.





- Superb energy efficiency
- Patented bubble gasket
- No hard spots
- 8mm overlap inside and out to maintain an excellent weather performance
- Fully tested to the latest enhanced security and weather performance standards

- Reinforcing only required over 1metre
- Energyplus 6 chamber system with U value 0.8 W/m2K
- U value 0.5 W/m2K / noise reduction of 42 decibels achievable
- Unique glazing flipper
- Low threshold



- QR codes on all windows
  - Scan to display information for maintenance staff / emergency repairs





CMS Portal login for live access to contract information





## CMS iAuditor for remote site monitoring

 Site Health & Safety audits, pre & post works inspection audits and tenant satisfaction surveys.



| Fitting team  Have all windows been fitted as per standard fitting instruction (Fixings installed, window fitted plumb and square)  Have all cills, facings and ingos been fitted as per standard fitting instructions (sealed, sanded and painted)  Are all windows and doors operational (Handles working, no hinge issues, vents operational and sealed properly)  Confirmation that no locking handles have been fitted to upper levels  Wes  Have all internal decoration works been completed to the correct standard  N/A  Have all external sealant/mastics been completed  Have all external sealant/mastics been completed  Have all external an internal rende