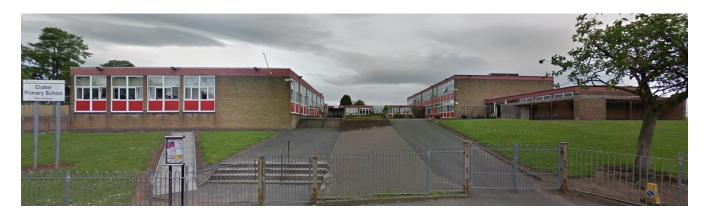

#### Spotlight on East Dunbartonshire Council

 Window framework with CMS covering domestic dwellings and public buildings

- eg Clobber Primary School
  - Vandalised and set on fire during COVID-19 shutdown
  - Need for CMS to remobilise quickly to ensure school ready for reopening