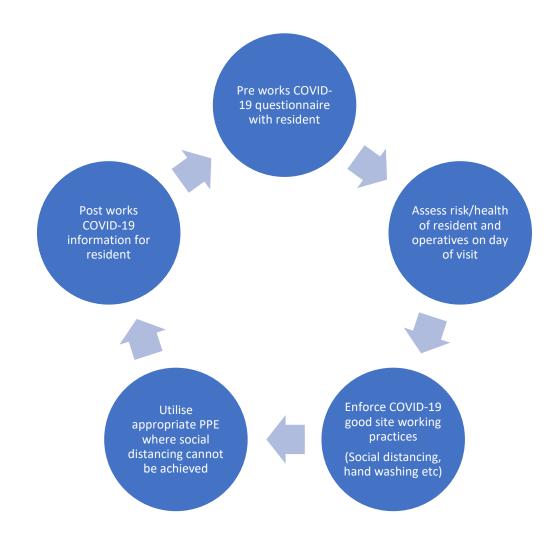

### COVID-19 working safely at CMS

#### COVID-19 working safely on site

#### COVID-19 challenges

- Supply chain disruption
- Workforce absences due to self isolating / illness
- Implementing COVID-19 safe working practices result in slower speed of works
- Additional PPE costs
- Less usable space in factories / offices due to social distancing
- Mental health & wellbeing of workforce