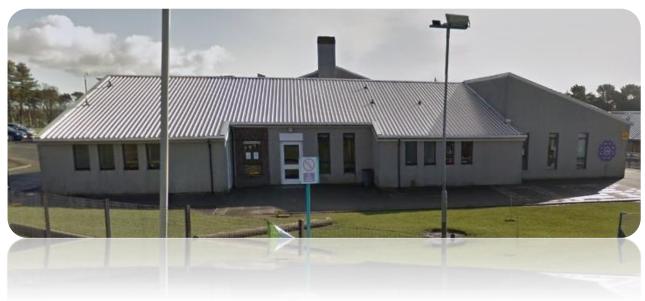

#### Spotlight on Fife Council

Window framework with CMS covering domestic dwellings and public buildings

Example: Donibristle Primary School, Dalgety Bay

- COVID-19: single glazed aluminium windows, not providing enough ventilation
- New windows required urgently: 10-week project from start to finish
- New PVC double glazed top hung casements over 500mm fixed lights

"I just wanted to say a massive thank you for the hard work that went into the window replacement work at Donibristle. We have been absolutely delighted today - adults and children alike!

Many thanks Karen Hart Acting Headteacher, Donibristle Primary"