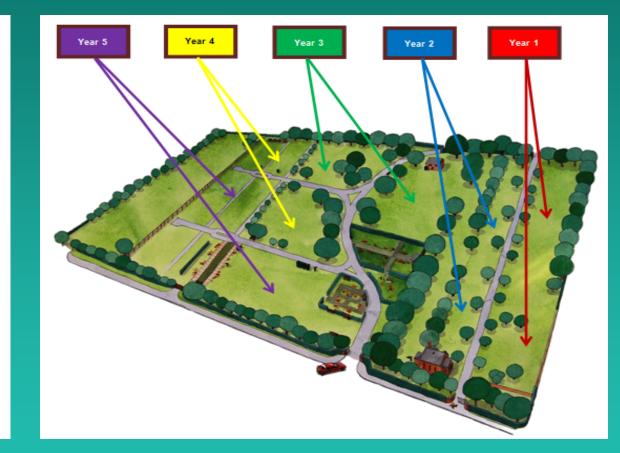

#### Anlaby Cemetery

| Year 1 | 2013 | Óld Section 2 including Garden of Rest2              |
|--------|------|------------------------------------------------------|
| Year 2 | 2014 | Old Section 1 including Garden of Rest 1             |
| Year 3 | 2015 | Compartments 1/2/3/4/5/6/7/8/9/15 and Jewish Section |
| Year 4 | 2016 | Compartments 10/11/12/13/14/16                       |
| Year 5 | 2017 | Compartments 17/18/19/20/21                          |

#### Bridlington Cemetery

| Year 1 | 2013 | Compartments BDD to BE |
|--------|------|------------------------|
| Year 2 | 2014 | Compartments BI to BN  |
| Year 3 | 2015 | Compartments C to H    |
| Year 4 | 2016 | Compartments G to R    |
| Year 5 | 2017 | Compartments S to HA   |
|        |      |                        |

#### Cottingham Cemetery

| 0000   | gnan | Connectory                                               |  |
|--------|------|----------------------------------------------------------|--|
| Year 1 | 2013 | Old Cemetery Section                                     |  |
| Year 2 | 2014 | Old Cemetery Section                                     |  |
| Year 3 | 2015 | Compartments 1/2/3/5/6/7/9/10/15/14 and Garden of Rest 1 |  |
| Year 4 | 2016 | Compartments 11/12/13/16/17/18/27/28                     |  |
| Year 5 | 2017 | Compartments 19/20/21/22/24/26 and Garden of Rest 2      |  |
|        |      | Compartments 11/12/13/16/17/18/27/28                     |  |

#### **Driffield Cemetery**

| Year 1 | 2013 | Section 1 and 2                          |
|--------|------|------------------------------------------|
| Year 2 | 2014 | Section 3 and 4                          |
| Year 3 | 2015 | Compartments 5 to 8                      |
| Year 4 | 2016 | Compartments 9 to 10 and War Graves      |
| Year 5 | 2017 | Compartments 11 to 14 and Garden of Rest |
|        |      |                                          |

#### Hessle Cemetery

| Year 1 | 2013 | Compartments 1 to 17                                |
|--------|------|-----------------------------------------------------|
| Year 2 | 2014 | Compartments 18 to 47                               |
| Year 3 | 2015 | Compartments 48 t0 60                               |
| Year 4 | 2016 | Compartments 61 to 83                               |
| Year 5 | 2017 | Compartments 84 to 91 including Garden of Rest 1/1a |

#### **Queensgate Cemetery**

| Year 1 | 2013 | Compartments 7 to 37/12 to 155 and Garden of Rest  |  |
|--------|------|----------------------------------------------------|--|
| Year 2 | 2014 | Compartments 3 to 32/46 to 89                      |  |
| Year 3 | 2015 | Compartments 42 to 84/ Garden of Rest/Baby Section |  |
| Year 4 | 2016 | Compartments 94 to 136/146 to 178                  |  |
| Year 5 | 2017 | Compartments 17/18/19/20/21                        |  |
|        |      |                                                    |  |