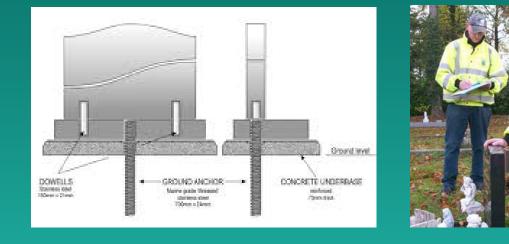

### Inspection System

A burial authority should carry out regular inspections on their memorials, at least once every 5 years.

Where they identify unsafe memorials through this inspection programme they have a responsibility to ensure such memorials are not a danger to visitors and employees in the burial ground.

Where possible, they should:

Contact the owner and advise them of the problem.

Ask them to make the memorial permanently safe, usually by having it re-fixed.