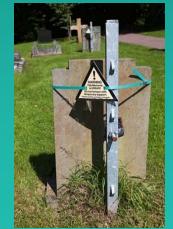

### Inspection Recording

The initial inspection to identify the immediate dangers to the public does not exempt the authority from maintaining a record of every memorial inspected.

All headstones/memorials including laid and unintelligible to be recorded

Safety Failures fully recorded and photographed