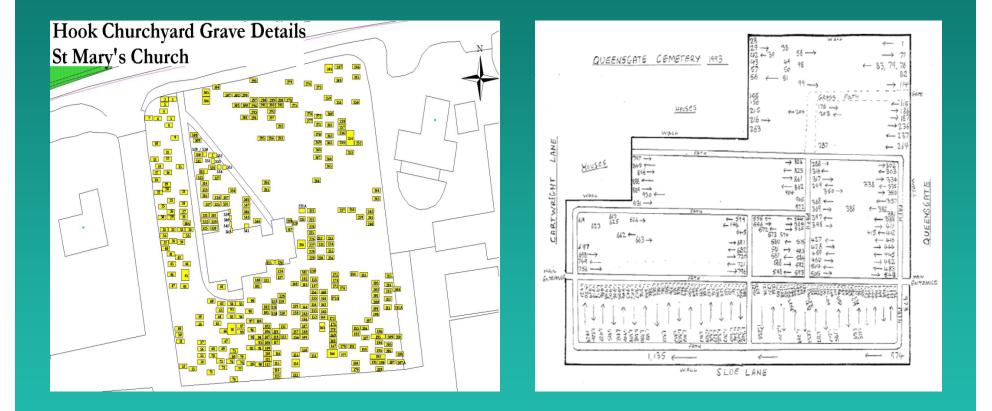

|    | Location               | Churchyard            |  |  |  |  |  |  |
|----|------------------------|-----------------------|--|--|--|--|--|--|
| 1  | Anlaby                 | St. Peters            |  |  |  |  |  |  |
| 2  | Bainton                | St. Andrews           |  |  |  |  |  |  |
| 3  | Barmby-on-the-Marsh    | St Helens             |  |  |  |  |  |  |
| 4  | Beverley               | Coronation Gardens    |  |  |  |  |  |  |
| 5  | Beverley               | St. Martins/St. Johns |  |  |  |  |  |  |
| 6  | Beverley               | St. Marys (Hengate)   |  |  |  |  |  |  |
| 7  | Beverley               | St. Nicholas          |  |  |  |  |  |  |
| *  | Beverley               | Minister              |  |  |  |  |  |  |
| 9  | Bridlington            | Applegarth            |  |  |  |  |  |  |
| 10 | Bridlington            | Baylegate             |  |  |  |  |  |  |
| 11 | Burton Pidsea          | St. Peters/St. Pauls  |  |  |  |  |  |  |
| 12 | Cottingham             | St. Marys             |  |  |  |  |  |  |
| 13 | Foston on the Wolds    | St. Andrews           |  |  |  |  |  |  |
| 14 | Hessle                 | All Saints            |  |  |  |  |  |  |
| 15 | Hook                   | St. Marys             |  |  |  |  |  |  |
| 16 | Kirkella               | St. Andrews           |  |  |  |  |  |  |
| 17 | Langtoft               | St. Peters            |  |  |  |  |  |  |
| 18 | Leven                  | St. Faiths            |  |  |  |  |  |  |
| 19 | Middleton on the Wolds | St. Andrews           |  |  |  |  |  |  |
| 20 | Molescroft             | St. Marys             |  |  |  |  |  |  |
| 21 | North Dalton           | All Saints            |  |  |  |  |  |  |
| 22 | Paull                  | St. Andrews           |  |  |  |  |  |  |
| 23 | Stamford Bridge        | John the Baptist      |  |  |  |  |  |  |
| 24 | Skidby                 | St. Michaels          |  |  |  |  |  |  |
| 25 | Snaith                 | St. Lawrences         |  |  |  |  |  |  |
| 26 | Welton                 | St. Helens            |  |  |  |  |  |  |
| 27 | Woodmansey             | St. Peters            |  |  |  |  |  |  |
| 28 | Wetwang                | St. Nicholas          |  |  |  |  |  |  |
| 29 | Withernsea             | St. Nicholas          |  |  |  |  |  |  |

|    | Location               | Churchyard            | H/Stones |
|----|------------------------|-----------------------|----------|
| 1  | Anlaby                 | St. Peters            | 151      |
| 2  | Bainton                | St. Andrews           | 140      |
| 3  | Barmby-on-the-Marsh    | St Helens             | 199      |
| 4  | Beverley               | Coronation Gardens    | 291      |
| 5  | Beverley               | St. Martins/St. Johns | 1428     |
| 6  | Beverley               | St. Marys (Hengate)   | 8        |
| 7  | Beverley               | St. Nicholas          | 101      |
| *  | Beverley               | Minister              | 327      |
| 9  | Bridlington            | Applegarth            | 4        |
| 10 | Bridlington            | Baylegate             | 33       |
| 11 | Burton Pidsea          | St. Peters/St. Pauls  | 211      |
| 12 | Cottingham             | St. Marys             | 521      |
| 13 | Foston on the Wolds    | St. Andrews           | 128      |
| 14 | Hessle                 | All Saints            | 10       |
| 15 | Hook                   | St. Marys             | 288      |
| 16 | Kirkella               | St. Andrews           | 232      |
| 17 | Langtoft               | St. Peters            | 350      |
| 18 | Leven                  | St. Faiths            | 88       |
| 19 | Middleton on the Wolds | St. Andrews           | 135      |
| 20 | Molescroft             | St. Marys             | 3000     |
| 21 | North Dalton           | All Saints            | 69       |
| 22 | Paull                  | St. Andrews           | 417      |
| 23 | Stamford Bridge        | John the Baptist      | 243      |
| 24 | Skidby                 | St. Michaels          | 124      |
| 25 | Snaith                 | St. Lawrences         | 285      |
| 26 | Welton                 | St. Helens            | 46       |
| 27 | Woodmansey             | St. Peters            | 30       |
| 28 | Wetwang                | St. Nicholas          | 294      |
| 29 | Withernsea             | St. Nicholas          | 450      |

| Location               | Churchyard                 | H/Stones | 2013 | 2014 | 2015 | 2016  | 201 |
|------------------------|----------------------------|----------|------|------|------|-------|-----|
| Anlaby                 | St. Peters                 | 151      |      |      | 151  |       |     |
| Bainton                | inton St. Andrews          |          |      | 140  |      |       |     |
| Barmby-on-the-Marsh    | mby-on-the-Marsh St Helens |          | 199  |      |      |       |     |
| Beverley               | Coronation Gardens         | 291      | 291  |      |      |       |     |
| Beverley               | St. Martins/St. Johns      | 1428     | 1428 |      |      |       |     |
| Beverley               | St. Marys (Hengate)        | 8        | 8    |      |      |       |     |
| Beverley               | St. Nicholas               | 101      |      |      | 101  |       |     |
| Beverley               | Minister                   | 327      |      |      | 327  |       |     |
| Bridlington            | Applegarth                 | 4        | 4    |      |      |       |     |
| Bridlington            | Baylegate                  | 33       | 33   |      |      |       |     |
| Burton Pidsea          | St. Peters/St. Pauls       | 211      |      |      | 211  |       |     |
| Cottingham             | St. Marys                  | 521      |      |      |      | 521   |     |
| Foston on the Wolds    | St. Andrews                | 128      |      | 128  |      |       |     |
| Hessle                 | All Saints                 | 10       |      | 10   |      |       |     |
| Hook                   | St. Marys                  | 288      |      |      |      | 288   |     |
| Kirkella               | St. Andrews                | 232      |      | 232  |      |       |     |
| Langtoft               | St. Peters                 | 350      |      | 350  |      |       |     |
| Leven                  | St. Faiths                 | 88       |      |      | 88   |       |     |
| Middleton on the Wolds | St. Andrews                | 135      |      | 135  |      |       |     |
| Molescroft             | St. Marys                  | 3000     |      |      |      |       | 300 |
| North Dalton           | All Saints                 | 69       |      |      | 69   |       |     |
| Paull                  | St. Andrews                | 417      |      |      |      | 417   |     |
| Stamford Bridge        | John the Baptist           | 243      | 243  |      |      |       |     |
| Skidby                 | St. Michaels               | 124      | 124  |      |      |       |     |
| Snaith                 | St. Lawrences              | 285      |      |      | 285  |       |     |
| Welton                 | St. Helens                 | 46       |      |      | 46   |       |     |
| Woodmansey             | St. Peters                 | 30       |      | 30   |      |       |     |
| Wetwang                | St. Nicholas               | 294      |      | 294  |      |       |     |
| Withernsea             | St. Nicholas               | 450      |      | 450  |      |       | 450 |
|                        |                            | 9603     | 2330 | 1319 | 1278 | 1226  | 345 |
|                        |                            |          |      |      |      | total | 960 |