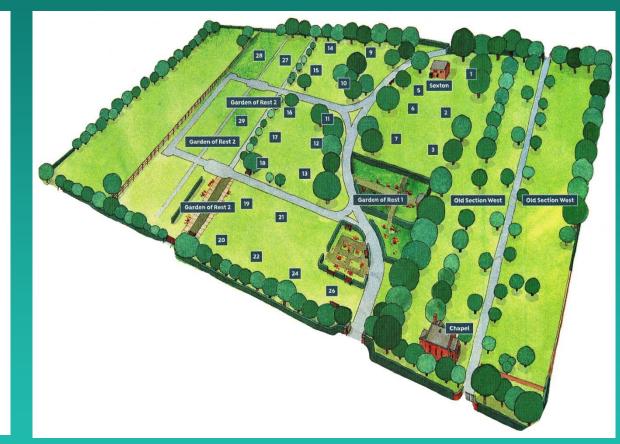

### **Cemetery Inspection Schedule**

#### Anlaby Cemetery

| Year 1 | 2013 | Óld Section 2 including Garden of Rest2              |
|--------|------|------------------------------------------------------|
| Year 2 | 2014 | Old Section 1 including Garden of Rest 1             |
| Year 3 | 2015 | Compartments 1/2/3/4/5/6/7/8/9/15 and Jewish Section |
| Year 4 | 2016 | Compartments 10/11/12/13/14/16                       |
| Year 5 | 2017 | Compartments 17/18/19/20/21                          |