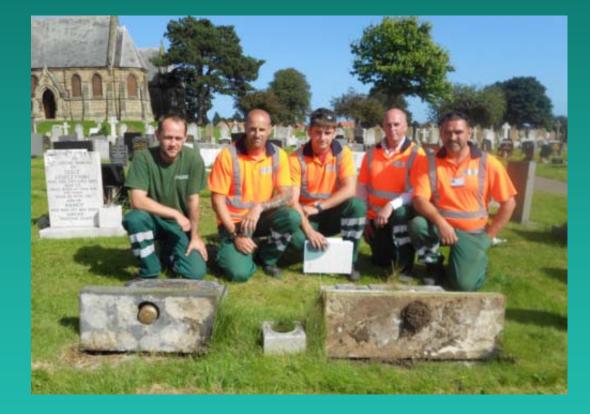

The tragedy prompted the council to inspect 16,000 gravestones, and 6,000 memorials were laid flat after being found to be unstable.