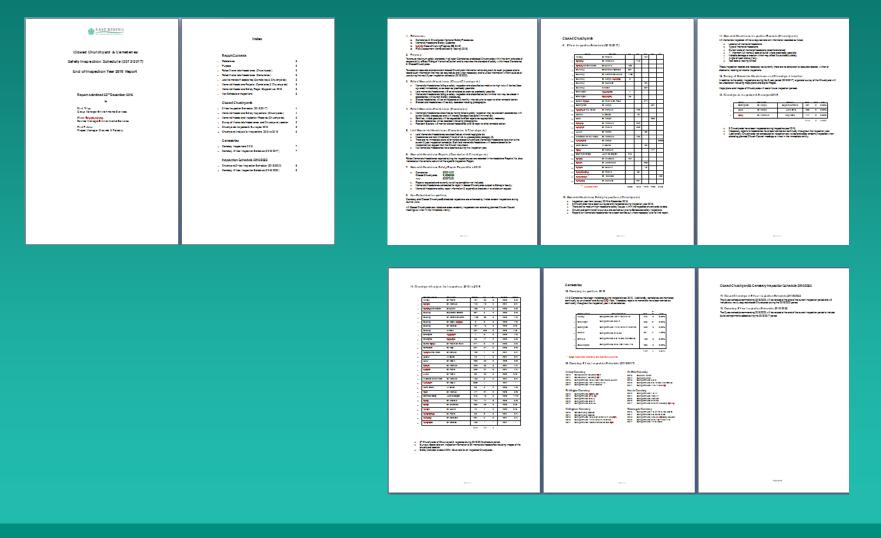

|    | Location               | Churchyard            |  |  |  |  |  |  |
|----|------------------------|-----------------------|--|--|--|--|--|--|
| 1  | Anlaby                 | St. Peters            |  |  |  |  |  |  |
| 2  | Bainton                | St. Andrews           |  |  |  |  |  |  |
| 3  | Barmby-on-the-Marsh    | St Helens             |  |  |  |  |  |  |
| 4  | Beverley               | Coronation Gardens    |  |  |  |  |  |  |
| 5  | Beverley               | St. Martins/St. Johns |  |  |  |  |  |  |
| 6  | Beverley               | St. Marys (Hengate)   |  |  |  |  |  |  |
| 7  | Beverley               | St. Nicholas          |  |  |  |  |  |  |
| *  | Beverley               | Minister              |  |  |  |  |  |  |
| 9  | Bridlington            | Applegarth            |  |  |  |  |  |  |
| 10 | Bridlington            | Baylegate             |  |  |  |  |  |  |
| 11 | Burton Pidsea          | St. Peters/St. Pauls  |  |  |  |  |  |  |
| 12 | Cottingham             | St. Marys             |  |  |  |  |  |  |
| 13 | Foston on the Wolds    | St. Andrews           |  |  |  |  |  |  |
| 14 | Hessle                 | All Saints            |  |  |  |  |  |  |
| 15 | Hook                   | St. Marys             |  |  |  |  |  |  |
| 16 | Kirkella               | St. Andrews           |  |  |  |  |  |  |
| 17 | Langtoft               | St. Peters            |  |  |  |  |  |  |
| 18 | Leven                  | St. Faiths            |  |  |  |  |  |  |
| 19 | Middleton on the Wolds | St. Andrews           |  |  |  |  |  |  |
| 20 | Molescroft             | St. Marys             |  |  |  |  |  |  |
| 21 | North Dalton           | All Saints            |  |  |  |  |  |  |
| 22 | Paull                  | St. Andrews           |  |  |  |  |  |  |
| 23 | Stamford Bridge        | John the Baptist      |  |  |  |  |  |  |
| 24 | Skidby                 | St. Michaels          |  |  |  |  |  |  |
| 25 | Snaith                 | St. Lawrences         |  |  |  |  |  |  |
| 26 | Welton                 | St. Helens            |  |  |  |  |  |  |
| 27 | Woodmansey             | St. Peters            |  |  |  |  |  |  |
| 28 | Wetwang                | St. Nicholas          |  |  |  |  |  |  |
| 29 | Withernsea             | St. Nicholas          |  |  |  |  |  |  |

|    | Location               | Churchyard            | H/Stones |
|----|------------------------|-----------------------|----------|
| 1  | Anlaby                 | St. Peters            | 151      |
| 2  | Bainton                | St. Andrews           | 140      |
| 3  | Barmby-on-the-Marsh    | St Helens             | 199      |
| 4  | Beverley               | Coronation Gardens    | 291      |
| 5  | Beverley               | St. Martins/St. Johns | 1428     |
| 6  | Beverley               | St. Marys (Hengate)   | 8        |
| 7  | Beverley               | St. Nicholas          | 101      |
| *  | Beverley               | Minister              | 327      |
| 9  | Bridlington            | Applegarth            | 4        |
| 10 | Bridlington            | Baylegate             | 33       |
| 11 | Burton Pidsea          | St. Peters/St. Pauls  | 211      |
| 12 | Cottingham             | St. Marys             | 521      |
| 13 | Foston on the Wolds    | St. Andrews           | 128      |
| 14 | Hessle                 | All Saints            | 10       |
| 15 | Hook                   | St. Marys             | 288      |
| 16 | Kirkella               | St. Andrews           | 232      |
| 17 | Langtoft               | St. Peters            | 350      |
| 18 | Leven                  | St. Faiths            | 88       |
| 19 | Middleton on the Wolds | St. Andrews           | 135      |
| 20 | Molescroft             | St. Marys             | 3000     |
| 21 | North Dalton           | All Saints            | 69       |
| 22 | Paull                  | St. Andrews           | 417      |
| 23 | Stamford Bridge        | John the Baptist      | 243      |
| 24 | Skidby                 | St. Michaels          | 124      |
| 25 | Snaith                 | St. Lawrences         | 285      |
| 26 | Welton                 | St. Helens            | 46       |
| 27 | Woodmansey             | St. Peters            | 30       |
| 28 | Wetwang                | St. Nicholas          | 294      |
| 29 | Withernsea             | St. Nicholas          | 450      |

| Location               | Churchyard                 | H/Stones | 2013 | 2014 | 2015 | 2016  | 201 |
|------------------------|----------------------------|----------|------|------|------|-------|-----|
| Anlaby                 | St. Peters                 | 151      |      |      | 151  |       |     |
| Bainton                | inton St. Andrews          |          |      | 140  |      |       |     |
| Barmby-on-the-Marsh    | mby-on-the-Marsh St Helens |          | 199  |      |      |       |     |
| Beverley               | Coronation Gardens         | 291      | 291  |      |      |       |     |
| Beverley               | St. Martins/St. Johns      | 1428     | 1428 |      |      |       |     |
| Beverley               | St. Marys (Hengate)        | 8        | 8    |      |      |       |     |
| Beverley               | St. Nicholas               | 101      |      |      | 101  |       |     |
| Beverley               | Minister                   | 327      |      |      | 327  |       |     |
| Bridlington            | Applegarth                 | 4        | 4    |      |      |       |     |
| Bridlington            | Baylegate                  | 33       | 33   |      |      |       |     |
| Burton Pidsea          | St. Peters/St. Pauls       | 211      |      |      | 211  |       |     |
| Cottingham             | St. Marys                  | 521      |      |      |      | 521   |     |
| Foston on the Wolds    | St. Andrews                | 128      |      | 128  |      |       |     |
| Hessle                 | All Saints                 | 10       |      | 10   |      |       |     |
| Hook                   | St. Marys                  | 288      |      |      |      | 288   |     |
| Kirkella               | St. Andrews                | 232      |      | 232  |      |       |     |
| Langtoft               | St. Peters                 | 350      |      | 350  |      |       |     |
| Leven                  | St. Faiths                 | 88       |      |      | 88   |       |     |
| Middleton on the Wolds | St. Andrews                | 135      |      | 135  |      |       |     |
| Molescroft             | St. Marys                  | 3000     |      |      |      |       | 300 |
| North Dalton           | All Saints                 | 69       |      |      | 69   |       |     |
| Paull                  | St. Andrews                | 417      |      |      |      | 417   |     |
| Stamford Bridge        | John the Baptist           | 243      | 243  |      |      |       |     |
| Skidby                 | St. Michaels               | 124      | 124  |      |      |       |     |
| Snaith                 | St. Lawrences              | 285      |      |      | 285  |       |     |
| Welton                 | St. Helens                 | 46       |      |      | 46   |       |     |
| Woodmansey             | St. Peters                 | 30       |      | 30   |      |       |     |
| Wetwang                | St. Nicholas               | 294      |      | 294  |      |       |     |
| Withernsea             | St. Nicholas               | 450      |      | 450  |      |       | 450 |
|                        |                            | 9603     | 2330 | 1319 | 1278 | 1226  | 345 |
|                        |                            |          |      |      |      | total | 960 |