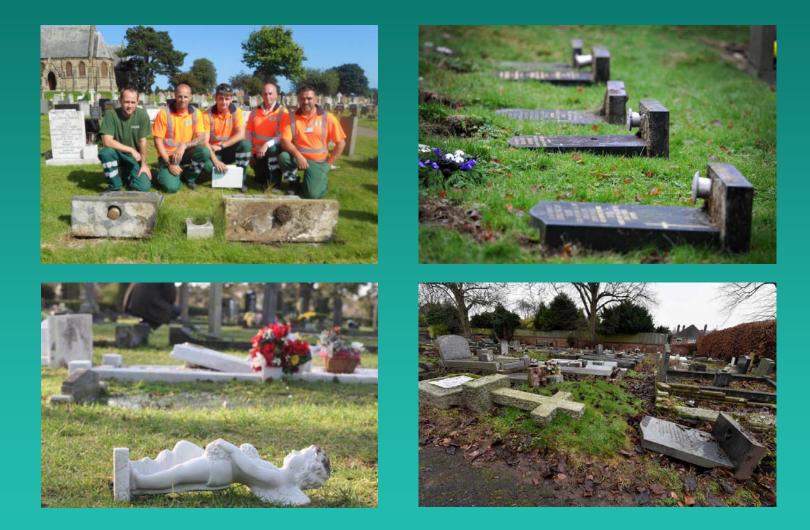

### Why does the Council need a system of Inspection?

Headstones deteriorate due to weather and frost over decades.

They are de-stabilised as ground is continually disturbed by excavation of new graves.

Older, largely Victorian, memorials weigh several tons and can be easily toppled.

360 people in the UK have been injured in accidents in the past 5 years.

### Inspection Recording

The initial inspection to identify the immediate dangers to the public does not exempt the authority from maintaining a record of every memorial inspected.

All headstones/memorials including laid and unintelligible to be recorded

Safety Failures fully recorded and photographed