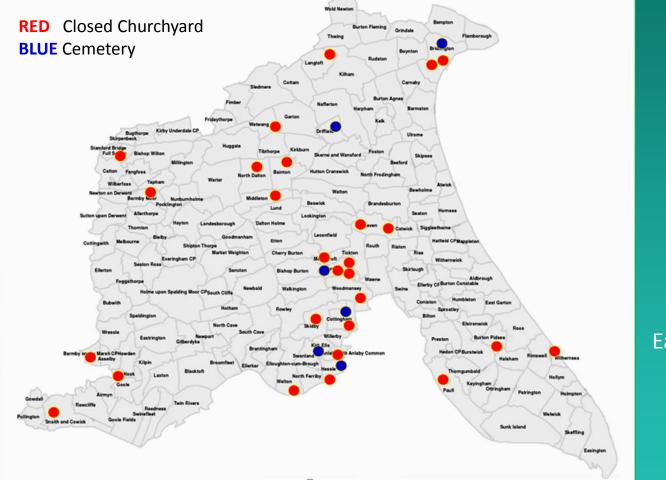

### Area of Responsibility

**6** Cemeteries

### 29 Closed Churchyards

### 930

Square miles East Riding of Yorkshire

> **336,858** Population