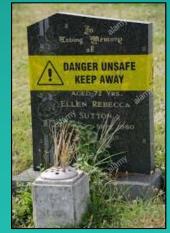

### Why does the Council need a system of Inspection?

Headstones deteriorate due to weather and frost over decades.

They are de-stabilised as ground is continually disturbed by excavation of new graves.

Older, largely Victorian, memorials weigh several tons and can be easily toppled.

360 people in the UK have been injured in accidents in the past 5 years.