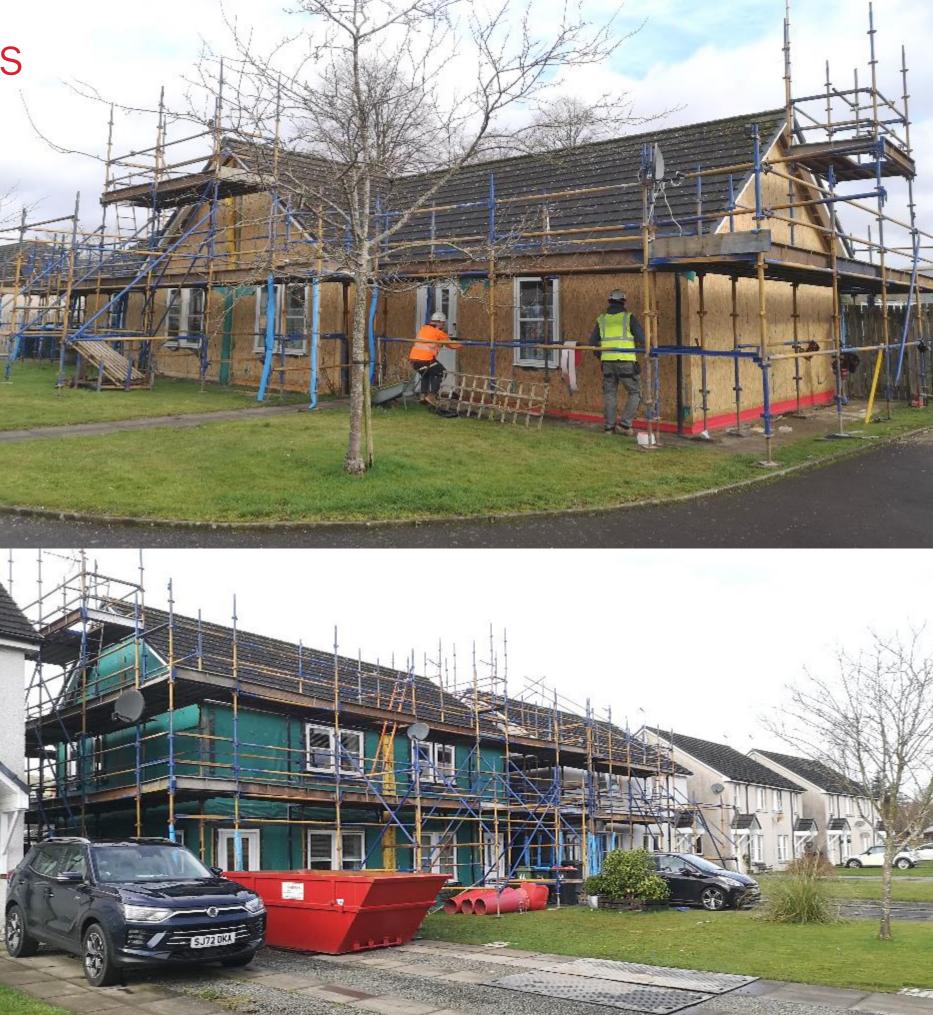

## **Crosswalls Homes**

Renfrewshire Council, Paisley 50 houses to EnerPHit

Underfloor Insulation

# Renfrewshire Blocks

Renfrewshire Council, Paisley

1960s pre-cast concrete blocks

# **Renfrewshire Cavities**

Renfrewshire Council, Paisley 1960s cavity wall flats