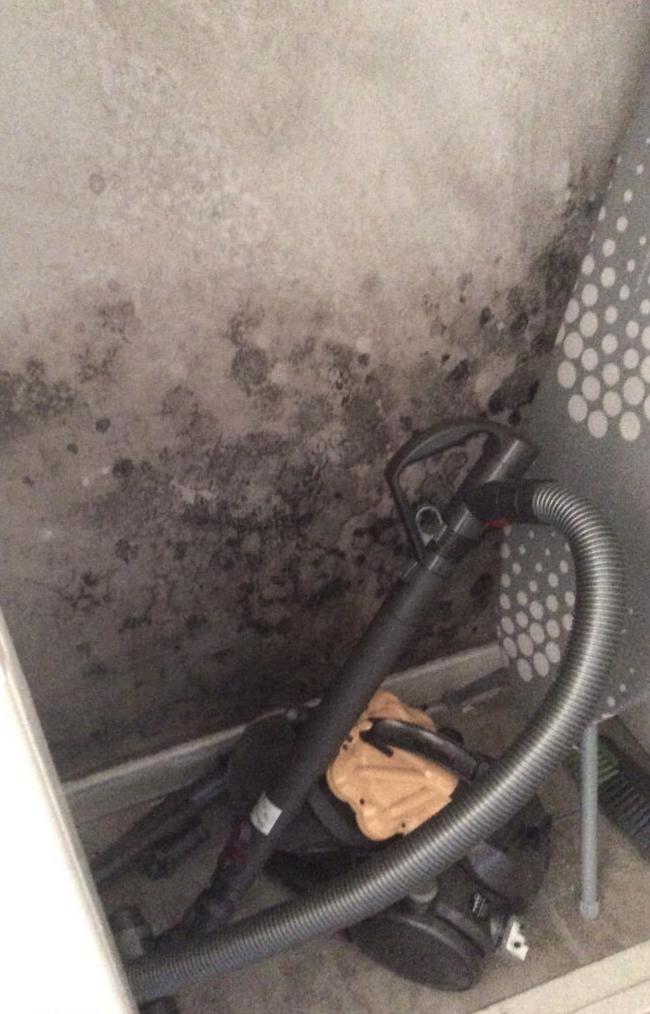

# Risks of standard retrofit:

- Energy savings not realised
- Discomfort: too cold / draughty / overheating
- High levels of moisture, condensation and mould
- Poor air quality
- Increased health risks
- Building fabric decay
- Loss of heritage / significance
- Poor workmanship
- Lack of understanding of installed systems
- Poor engagement from occupants
- Failure of inappropriate interventions