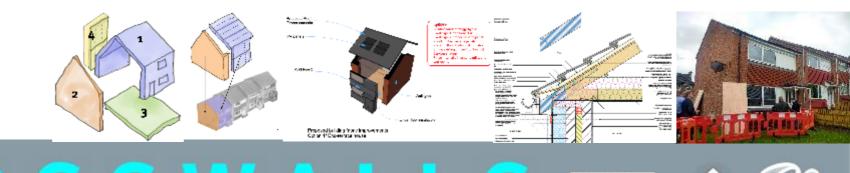

#### Benefits of Ultra Low Energy, Whole House Retrofit

#### ents of Ultra Low Energy, Whole-Hous

- Carbon emissions reductions
- Reduced Fuel Costs for Occupants
- Improved Thermal Comfort
- Increased fuel security
- Reduced renewables costs
- Opportunity to maintain heritage
- Improved climate resilience
- Improved building value
- Lower embodied energy
- Improved neighbourhood
- Lifetime Guarantee (sort of)
- Employment / skills / materials ratio
- Improved occupant physical health
- Improved occupant mental health