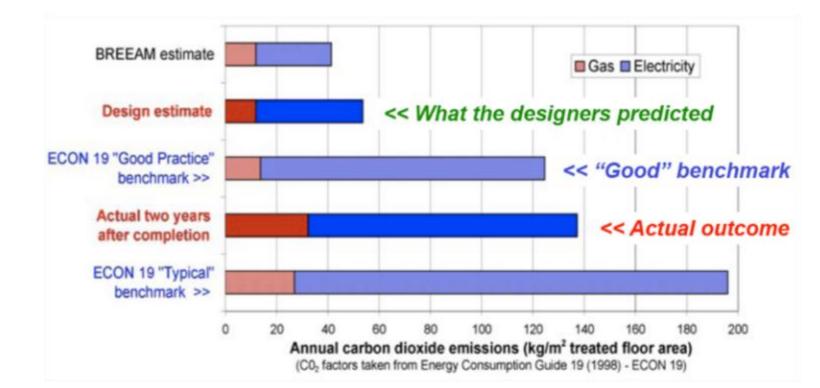

# Mythbusting 1:

1. EPC ratings accurately describe energy efficiency

Not true because of the Performance Gap

Solved by using Passivhaus methodology

source: see discussion in S Curwell et al, Green Building Challenge in the UK, Building Research+Information 27(4/5) 286 as presented by Bill Bordass of the Usable Buildings Trust in August 2010 in a talk entitled "A new Professionalism: An Introduction to Soft Landings