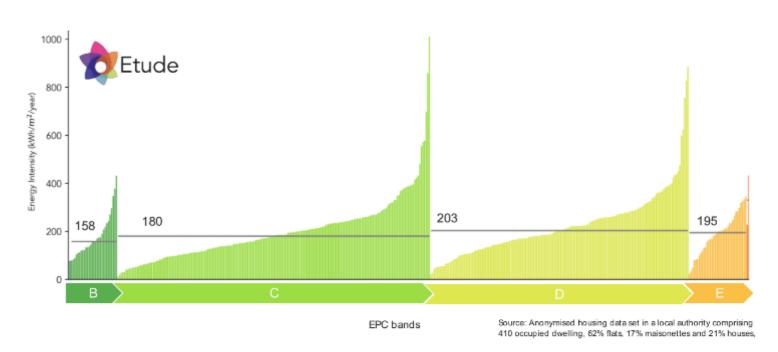

Figure 1: Illustration of disconnect between EPC bands and actual energy consumption in the domestic sector: Energy intensity of 410 homes across a local authority in England, by EPC rating. Each bar represents a single dwelling's energy intensity over the course of a year (credit: Etude)