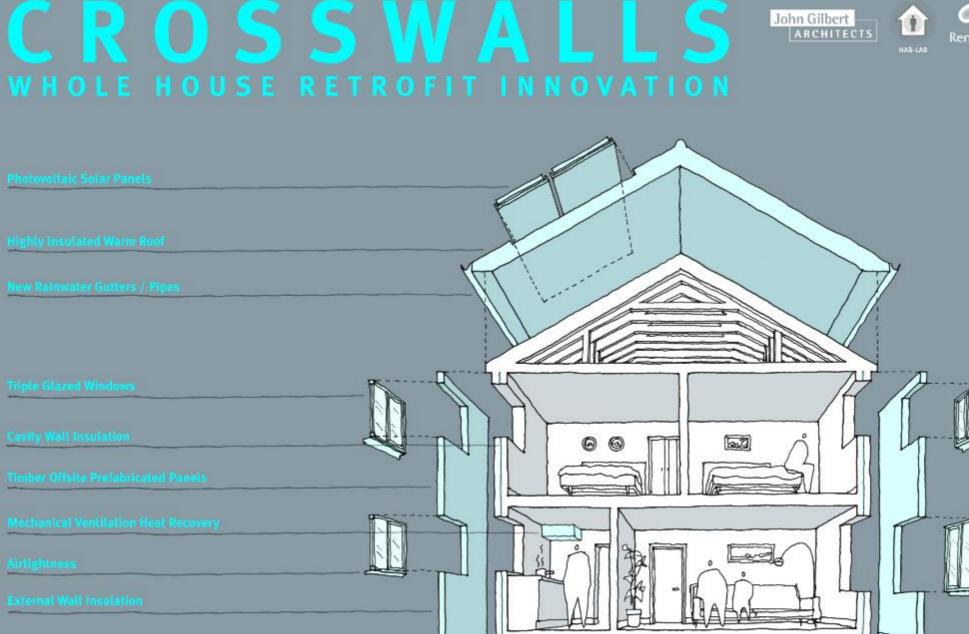

#### Benefits of Ultra Low Energy, Whole House Retrofit

#### ents of Ultra Low Energy, Whole-Hous

- Carbon emissions reductions
- Reduced Fuel Costs for Occupants
- Improved Thermal Comfort
- Increased fuel security
- Reduced renewables costs
- Opportunity to maintain heritage
- Improved climate resilience
- Improved building value
- Lower embodied energy
- Improved neighbourhood
- Lifetime Guarantee (sort of)
- Employment / skills / materials ratio
- Improved occupant physical health
- Improved occupant mental health