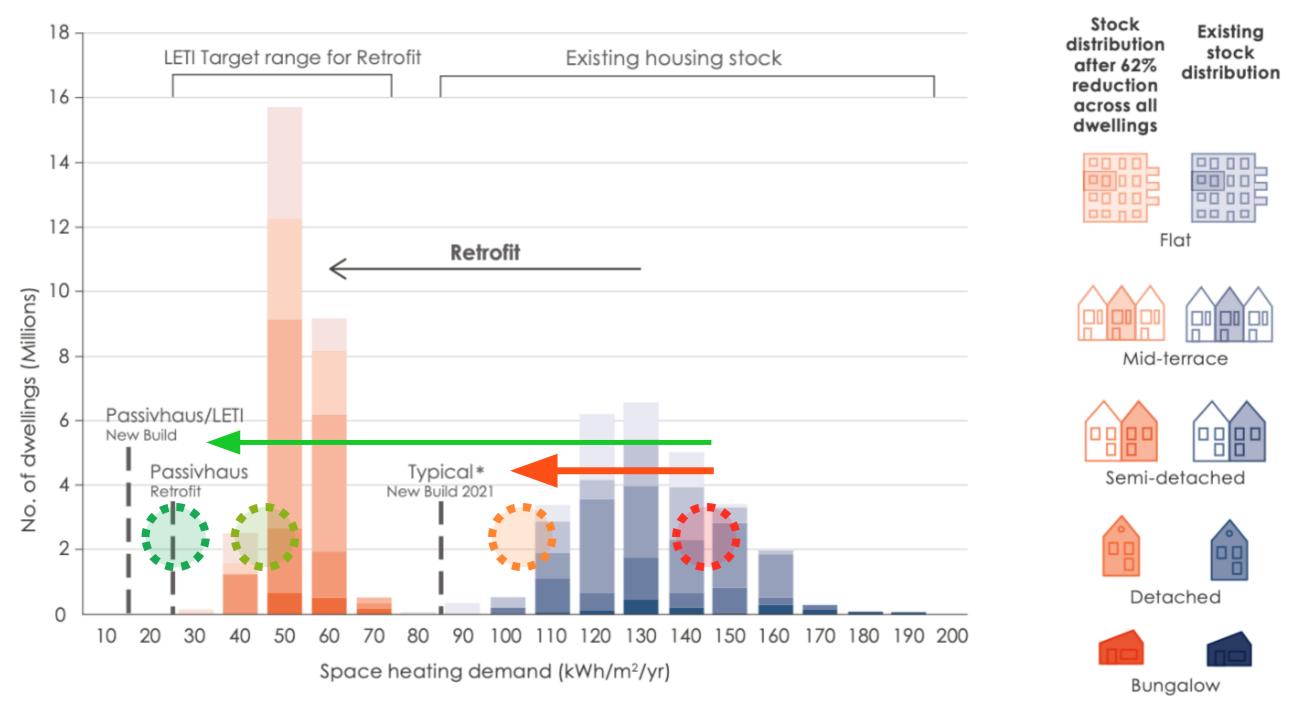

# Mythbusting 1 and Perspective on Retrofit Standards

\* Includes for an assumed performance gap

**Figure 0.1** - Total number of UK dwellings broken down by their space heating demand, showing the transition required from existing levels of high demand to the LETI retrofit target range. Figure based on stock modelling carried out by LETI.