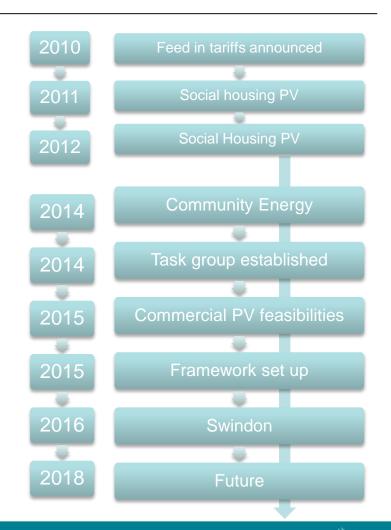

## Progress to Date

- Solar on 2,500 Properties
- Community Energy
- Commercial Arrays
- Warrington Wolves Stadium
- Solar Investments
- Swindon Solar Farm

#### **Progress**

### Installed

#### Results