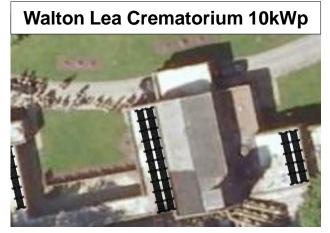

## Progress to Date

- Solar on 2,500 Properties
- Community Energy
- Commercial Arrays
- Warrington Wolves Stadium
- Solar Investments
- Swindon Solar Farm