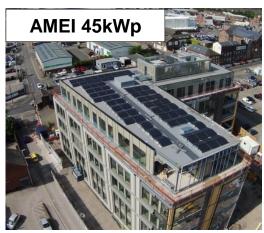

## Progress to Date

- Solar on 2,500 Properties
- Community Energy
- Commercial Arrays
- Warrington Wolves Stadium
- Solar Investments
- Swindon Solar Farm