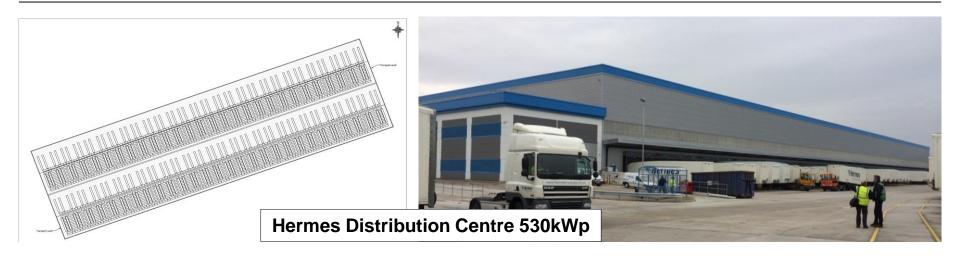

### **Overview**

- WBC
- Approach
- Progress to date
- Case Studies
- Investments
- Future
- Q&A





### **WBC**

- 205k population
- High economic growth
- 2017/18 Budget: £136.4m
- Low funding base
- £1.3bn Capital Programme
- Made £45m of savings
- £26m savings next 3 yrs





## **Objectives**

- Affordability Fuel Poverty
- CO<sub>2</sub> emissions reduction
- Security of supply
- Regeneration
- Revenue generation
- Sustainability







# **Approach**





# **Governance - Internal Delivery**





## Progress to Date

- Solar on 2,500 Properties
- Community Energy
- Commercial Arrays
- Warrington Wolves Stadium
- Solar Investments
- Swindon Solar Farm



#### **Progress**

### Installed













#### Results

### **Commercial Partner Documents**









### **Commercial**



**Plastic Omnium Factory 999kWp** 



# Warrington Wolves

https://www.youtube.com/watch?v=Q\_8m76\_rFa8



### **Swindon Solar Farm**

https://www.youtube.com/watch?v=hfFDQ08yiog



# Future – Project Enterprise





# Future – Project Genghis





### Q&A

#### **Danny Mather**

Head of Corporate Finance

T: 01925 44 2344

E: dzmather@warrington.gov.uk