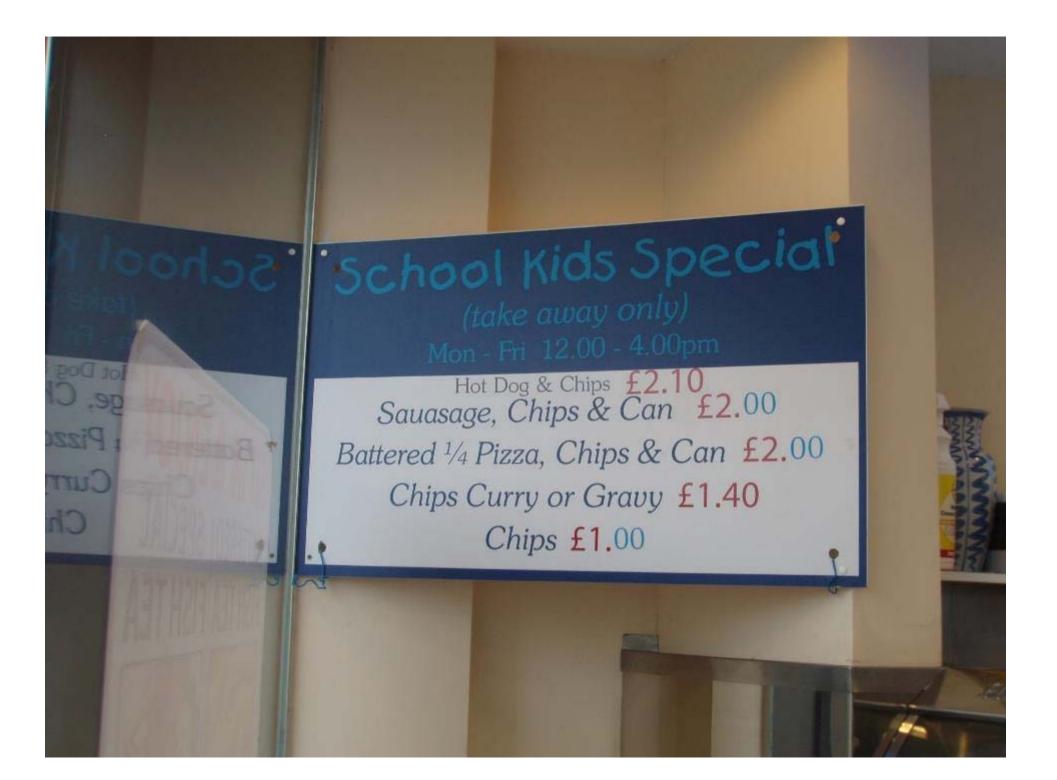

12:00 am to 2:00 pm £1.00 Chips ..... Chips & Cheese .....f 1.50 Donner Chips ......£ 1.50 Chips Sauce .....£ 1.50 Donner Kebab .....£2.00 £1.50 Pizza Chips.. £2.50 Fish & Chips .. Rice Cuury Sauce ......£2.00 Chips Curry Sauce ....£2.00