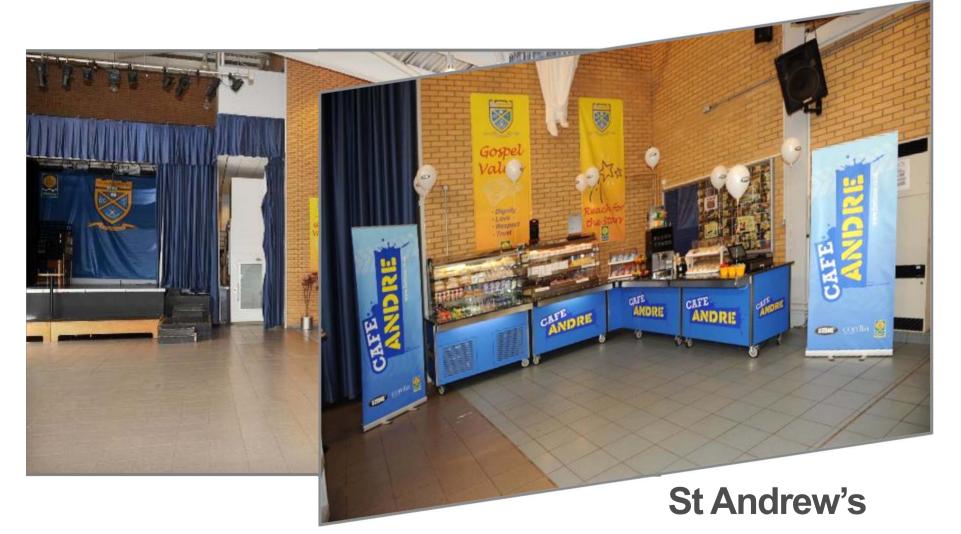

|

12:00 am to 2:00 pm £1.00 Chips ..... Chips & Cheese .....f 1.50 Donner Chips ......£ 1.50 Chips Sauce .....£ 1.50 Donner Kebab .....£2.00 £1.50 Pizza Chips.. £2.50 Fish & Chips .. Rice Cuury Sauce ......£2.00 Chips Curry Sauce ....£2.00

Cain ..

£2.00







(IN BETWEEN THE GRANARY & KETCHUP)

#### COME AND GET YOUR LOYALTY CARD FOR A FREE LUNCH.

#### DELICIOUS NEW MENU FOR SCHOOLKIDS

BBQ Beef Burgers, Cajun Chicken Burgers, Hot Dogs, Chicken Curry, Filled Pitta Breads, Pizzas, Chips & much more..... <u>WE DO HALAL!</u>

THE BEST VALUE FOR MONEY IN SHAWLANDS





# **Marketing Strategy**





A taste of Italy on your platel







Meals meals meals on a platel

# **Additional Sales Points**









# Additional Sales Points







# Cafes



# Cafes



#### Springburn

### Cafes



#### Kingspark

# Cafes





# Cafes





# Results

- 23% of all income
- 21% increase in uptake
- 20% more pupils staying in school
- 18 24 months return on investment



www.cordia.co.uk



# The result...

#### Spot the difference!





# Thank You