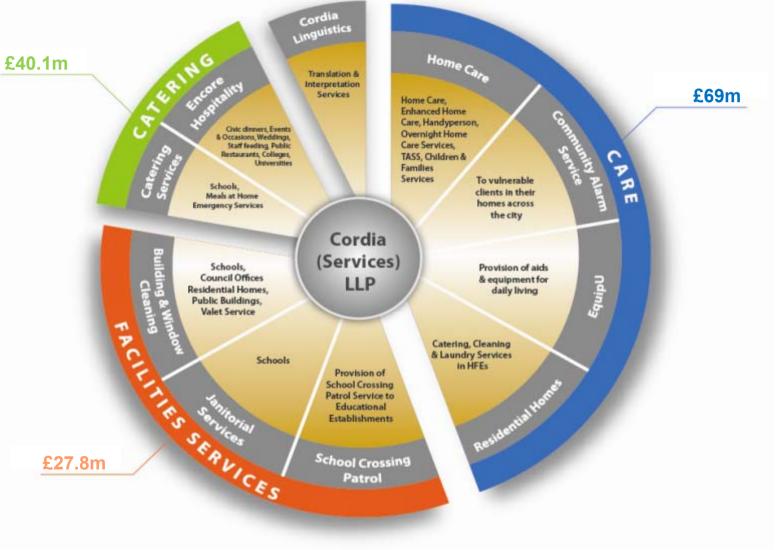

# Cordia

- LLP Arms length company of Glasgow City Council
- Turnover of £130M
- Staff 8,300
- Formed in 2009
- Diverse range of services and customers