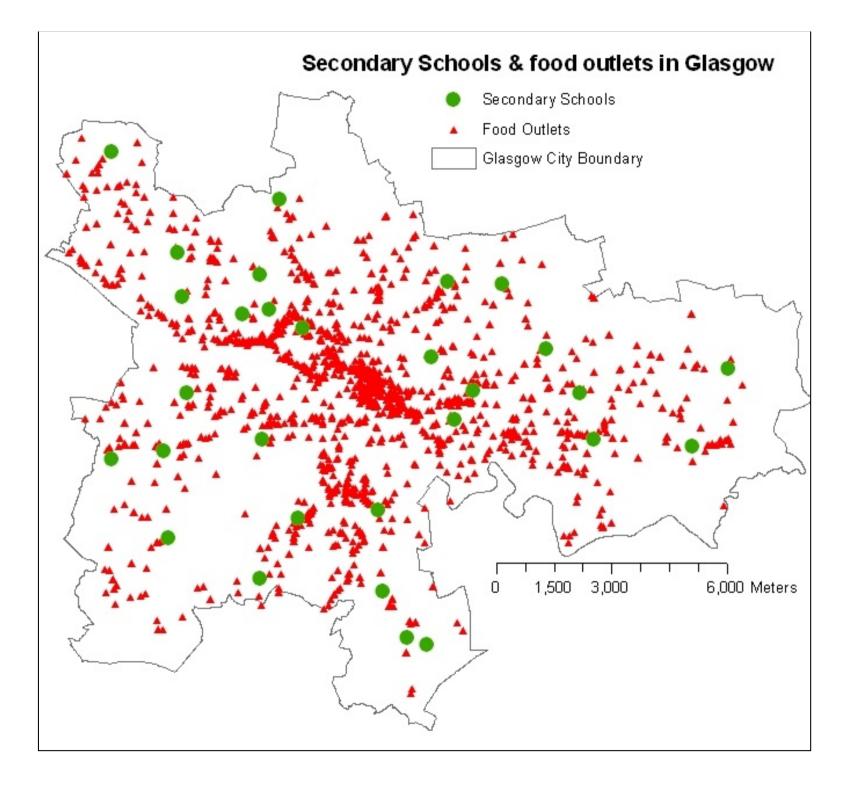

# **School Catering Fuel Zones**

136 primary schools – 25,000 pupils / day 30 secondary schools – 11,000 pupils / day

# The Schools (Health Promotion and Nutrition) (Scotland) Act 2007