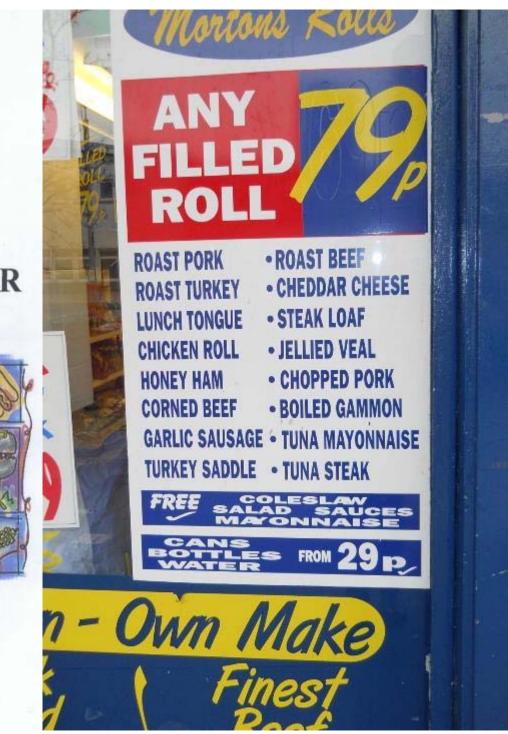

| Challers short and ficked Price                                                                                                                        |

12:00 am to 2:00 pm £1.00 Chips ..... Chips & Cheese .....f 1.50 Donner Chips ......£ 1.50 Chips Sauce .....£ 1.50 Donner Kebab .....£2.00 £1.50 Pizza Chips.. £2.50 Fish & Chips .. Rice Cuury Sauce ......£2.00 Chips Curry Sauce ....£2.00

Cain ..

£2.00







(IN BETWEEN THE GRANARY & KETCHUP)

#### COME AND GET YOUR LOYALTY CARD FOR A FREE LUNCH.

#### DELICIOUS NEW MENU FOR SCHOOLKIDS

BBQ Beef Burgers, Cajun Chicken Burgers, Hot Dogs, Chicken Curry, Filled Pitta Breads, Pizzas, Chips & much more..... <u>WE DO HALAL!</u>

THE BEST VALUE FOR MONEY IN SHAWLANDS





# **Marketing Strategy**





A taste of Italy on your platel







Meals meals meals on a platel

# **Additional Sales Points**









# Additional Sales Points







# Cafes



# Cafes



#### Springburn

### Cafes



#### Kingspark

# Cafes





# Cafes





# Results

- 23% of all income
- 21% increase in uptake
- 20% more pupils staying in school
- 18 24 months return on investment



www.cordia.co.uk



# The result...

#### Spot the difference!





# Thank You