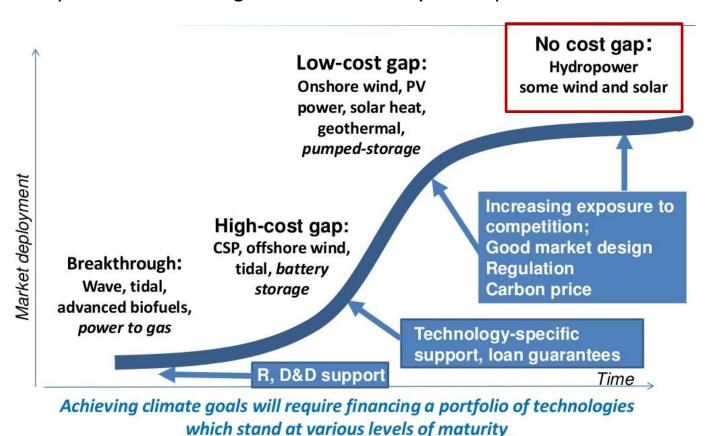

### **Evolution of PV market**

**Future beyond incentives?** Incentives and subsidies shall be used as a support to promote technologies which are not yet competitive.

PV is already there for some regions

Source: International Energy Agency (EIA)