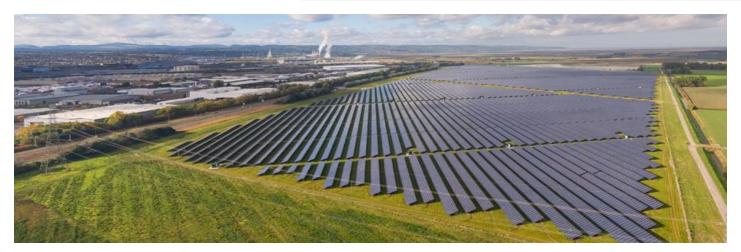

# Welink case 3: Sale to pool market

#### **STAGE 3: Sale to pool market**

Example of PV Project planned for sale of Energy to pool markey

Location: Vaqueiros, Portugal

▶ Plant Power: 221 MWp

Type: PV Ground-mounted

▶ Plant production: 382,550 MWh/year

► Grid connection date: Estim. 2018

Income scheme: Sale of Energy to Iberian Pool market. More in News, Power Plants, Projects, Markets & Finance, Europe

## WElink and CTIEC to build 220MW solar plant in Portugal

AFlink claims this is the largest privately funded PV project in Europe. Credit: WElink

UK-based solar firm WElink Energy will develop a 220MW solar plant in southern Portugal, having signed an EPC agreement with China Triumph International Engineering (CTIEC).