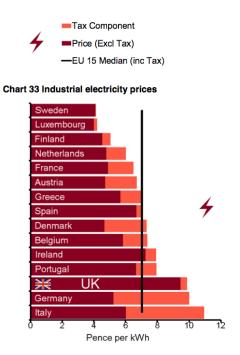

#### Europe is in transition to a model with no public subsidies to the renewables.

- High cost of electricity and European objectives for 2020 make PV necessary
- ► Evolution of Renewable Energy in Europe (historical & forecasted):