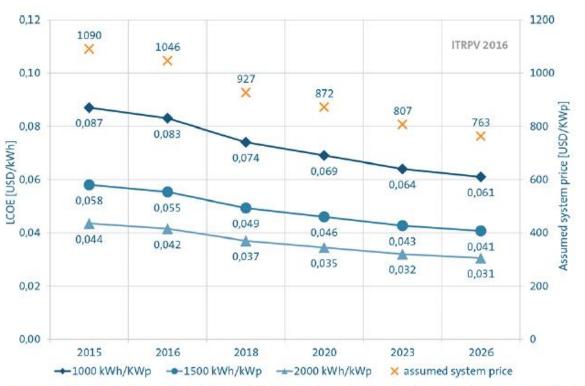

### **Evolution of PV market - LCOE**

**Is PV Energy prepared to survive with no subsidies?** LCOE is already highly competitive in areas with high irradiation.

Calculated LCOE values for different insolation conditions. Financial conditions: 80% debt, 5%/a interest rate, 20-year loan tenor, 2%/a inflation rate, 25 years usable system service life.

Source: ITRV 2016