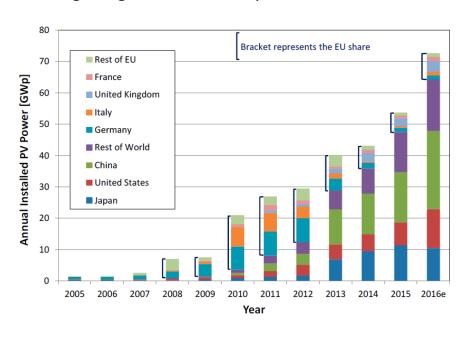

# Renewable Energy market - Europe

#### Europe is in transition to a model with no public subsidies to the renewables.

- High cost of electricity and European objectives for 2020 make PV necessary
- ► Evolution of Renewable Energy in Europe (historical & forecasted):