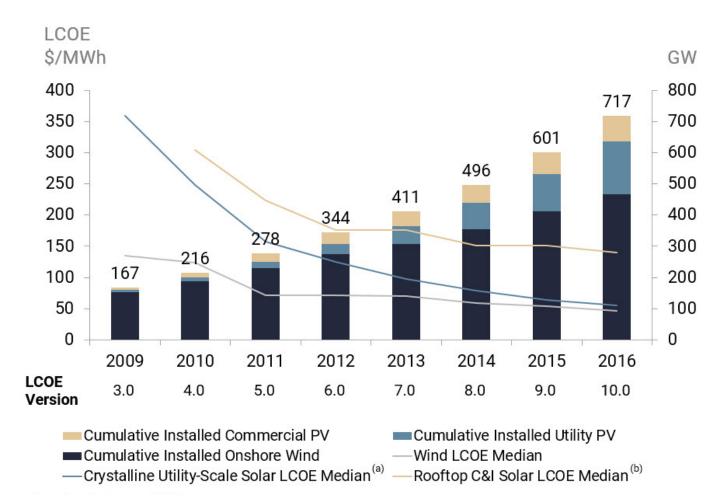

the current situation of the PV market globally?

**Evolution of the Global PV Energy market:** USA, China and LATAM are the regions with a highest growth in the last years.





Source: Joint Research Center, European Commission



# Renewable Energy market - Europe

#### Europe is in transition to a model with no public subsidies to the renewables.

- High cost of electricity and European objectives for 2020 make PV necessary
- ► Evolution of Renewable Energy in Europe (historical & forecasted):





### **Evolution of PV market**

**Future beyond incentives?** Incentives and subsidies shall be used as a support to promote technologies which are not yet competitive.



PV is already there for some regions

Source: International Energy Agency (EIA)



# **Evolution of PV market - LCOE**



Source: Lazard and BNEF 2016



### **Evolution of PV market - LCOE**

**Is PV Energy prepared to survive with no subsidies?** LCOE is already highly competitive in areas with high irradiation.





Calculated LCOE values for different insolation conditions. Financial conditions: 80% debt, 5%/a interest rate, 20-year loan tenor, 2%/a inflation rate, 25 years usable system service life.

Source: ITRV 2016



### **Evolution of PV market – Business Models**

- Stage 1: Incentives, feed-in tariff and/or tax exemptions to Photovoltaic Energy
  - Income granted for the whole lifespan
  - ► High financial security with government back-up
  - Justified to support technologies not yet competitive



- Stage 2: PPA / bilateral contracts
  - Selling price confirmed (base + index)
  - Well accepted