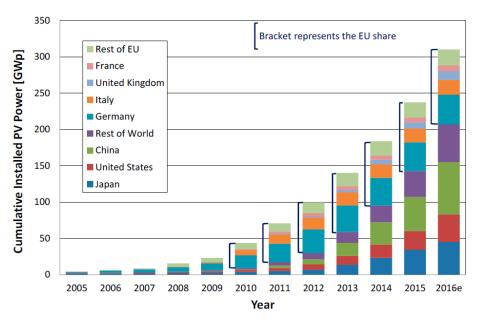

### **Evolution of PV market**

**Future beyond incentives?** Incentives and subsidies shall be used as a support to promote technologies which are not yet competitive.

PV is already there for some regions

Source: International Energy Agency (EIA)