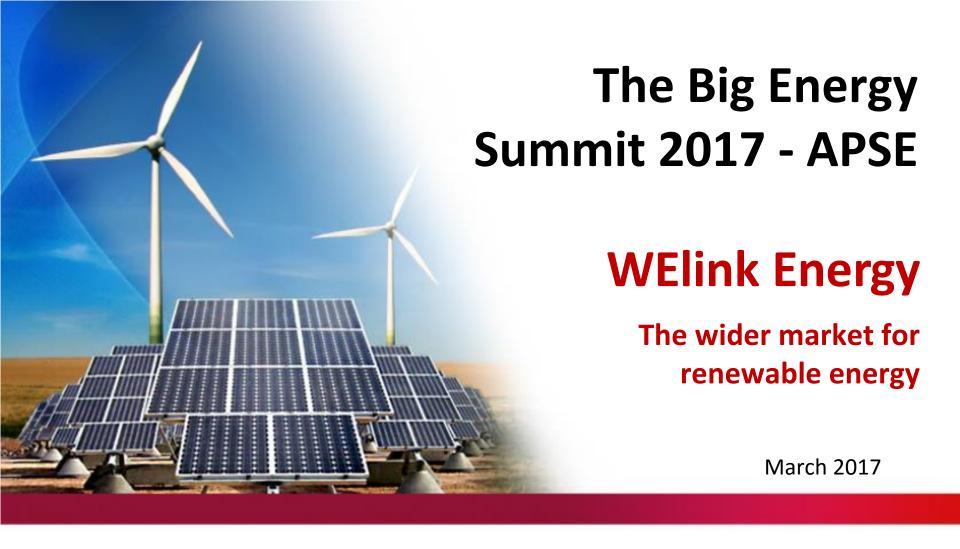

#### What is the current situation of the PV market globally?

**Evolution of the Global PV Energy market:** USA, China and LATAM are the regions with a highest growth in the last years.

Source: Joint Research Center, European Commission