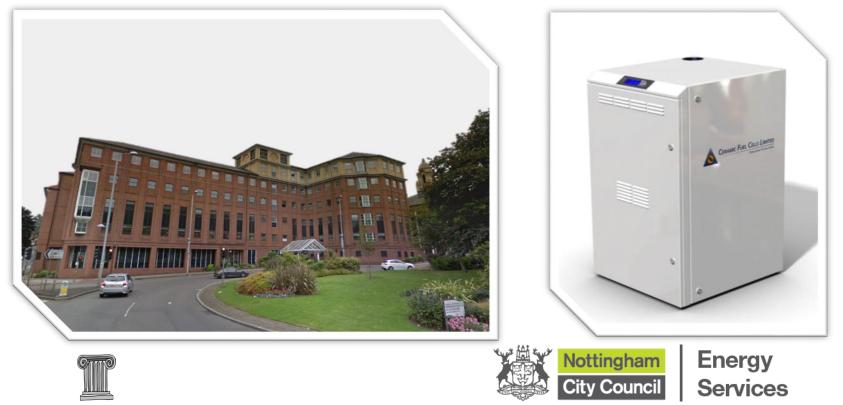

#### **Fuel Cell Programme**

- □ Replacing gas boiler systems
- □ Improved air quality
- □ Lower energy consumption
- □ Annual generation (heat and power): 20,000kWh
- □ Annual carbon savings (tonnes): 5.7
- Decreases carbon emissions
- □ New innovative technology
- □ Funded by DEFRA (Department for Environment, Food and Rural Affairs)