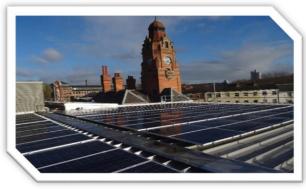

### **Rooftop Solar PV**

#### Solar PV

- □ Total kWp: 151
- □ Number of panels: 600
- □ Area: 888 m<sup>2</sup>
- **Generation: 118,832**
- □ Carbon savings (tonnes): 62
- □ Percentage reduction in imported electricity: up to 100%