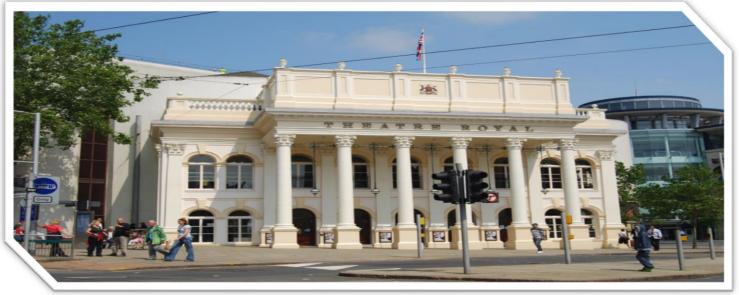

#### **Theatre Royal**

- 724 LED's installed, illuminating the atrium with low cost lighting and cooler colours meaning the light is less harsh
- Annual savings: £6,800
- □ Lifetime savings: £88,000