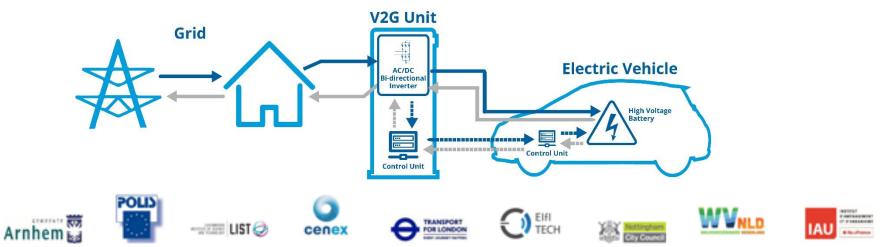

## Vehicle 2 Grid

#### **Clean Mobil Energy**

- 9 Partners in 6 Countries
- Led by Arnhem, Netherlands
- □ Transport/Energy Relationship
- □ 678kWh Lithium Ion Battery
- □ Solar PV
- □ 40 V2G Chargers