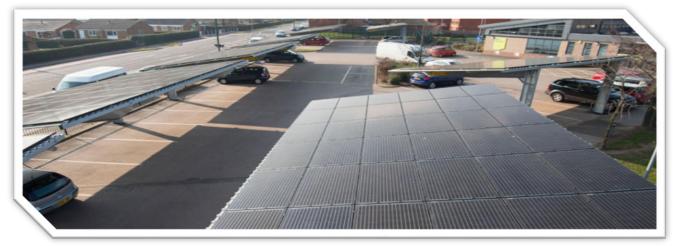

# Solar Carports Price Per

Utilise Car Parking Steel Structure

kWp

 $(\pm 900)$ 

#### Harvey Hadden

- Total kWp: 67
- □ Number of panels: 448
- Area: 400 m<sup>2</sup>
- □ Estimated generation: 51,000 kWh
- □ Carbon savings (tonnes): 29
- □ Percentage reduction in imported electricity: up to 30%