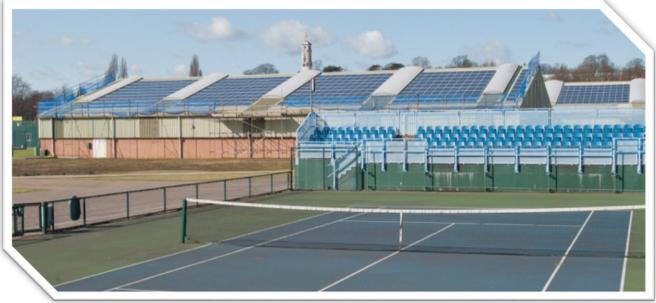

#### Ken Martin Leisure Centre

- □ Total kWp: 88.5
- □ Number of panels: 354
- Area: 400 m<sup>2</sup> coverage: 520
- □ Estimated generation: 710,000 kWh
- □ Carbon savings (tonnes): 376
- Percentage reduction in imported electricity: up to 35%