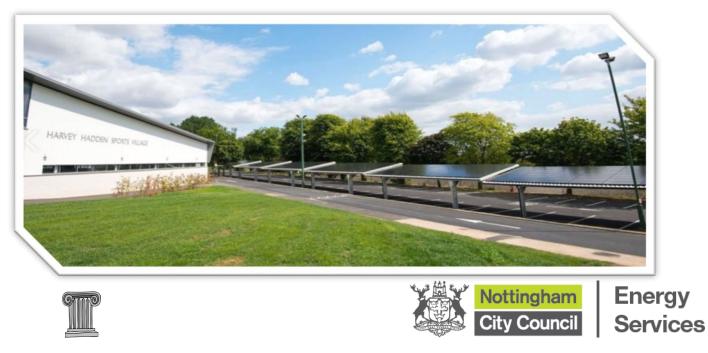

#### Harvey Hadden

- Total kWp: 67
- □ Number of panels: 448
- Area: 400 m<sup>2</sup>
- □ Estimated generation: 51,000 kWh
- □ Carbon savings (tonnes): 29
- □ Percentage reduction in imported electricity: up to 30%