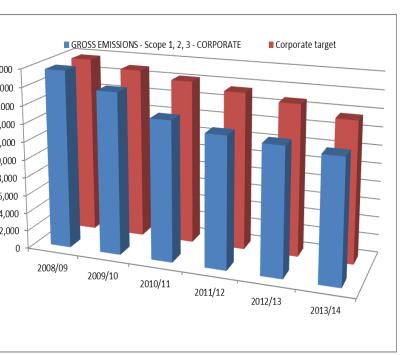

# **Energy Projects in Reading**

Reading Borough Council

Ben Burfoot Sustainability Manager



# Our first strategy



### Lead by example

Halving RBC carbon emissions by 2020

#### Work in partnership

Reduce borough emissions by 34%



## How did we do?

## The Council

#### missions ahead of target



## The Borough

#### **Carbon Footprint of Reading against Target**





# New Partnership Strategy 2013-20



 Aim - 7% p.a CO<sub>2</sub> reduction for participants

- Sets a renewable energy target of 8%
- Sets a borough target of 34% against 2005 baseline.
- Comprehensive action plan



# Retrofitting

08 to 2014

### SALIX

 revolving fund - £1.5m spent since 2008, 37,000 tonnes CO<sub>2</sub> savings

## Solar panels

- Over 40 large buildings inc schools & community
- Community Solar 335kWP ring fenced for RCCP
- Solar Schools fund raised

10% LED streetlights





# Carbon Plan 2015-2020 Current Projects

### Civic Refurbishment

- 75% reduction in energy
- LED & controls
- 148kWp solar panels

# 100% LED streetlamps £9m

- Savings of £700k p.a.

### Solar on 465 houses

-(1.3MWp