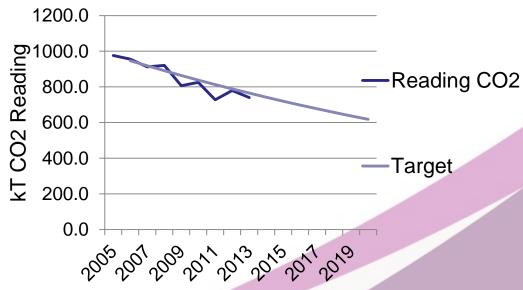

# **Energy Projects in Reading**

Reading Borough Council

Ben Burfoot Sustainability Manager



# Our first strategy



### Lead by example

Halving RBC carbon emissions by 2020

#### Work in partnership

Reduce borough emissions by 34%



## How did we do?

## The Council

#### missions ahead of target



## The Borough

#### **Carbon Footprint of Reading against Target**





# New Partnership Strategy 2013-20



 Aim - 7% p.a CO<sub>2</sub> reduction for participants

- Sets a renewable energy target of 8%
- Sets a borough target of 34% against 2005 baseline.
- Comprehensive action plan



# Retrofitting

08 to 2014

### SALIX

 revolving fund - £1.5m spent since 2008, 37,000 tonnes CO<sub>2</sub> savings

## Solar panels

- Over 40 large buildings inc schools & community
- Community Solar 335kWP ring fenced for RCCP
- Solar Schools fund raised

10% LED streetlights





# Carbon Plan 2015-2020 Current Projects

### Civic Refurbishment

- 75% reduction in energy
- LED & controls
- 148kWp solar panels

# 100% LED streetlamps £9m

- Savings of £700k p.a.

### Solar on 465 houses

-(1.3MWp)





## What did we learn?

- Policies shift!
- Information/data is a