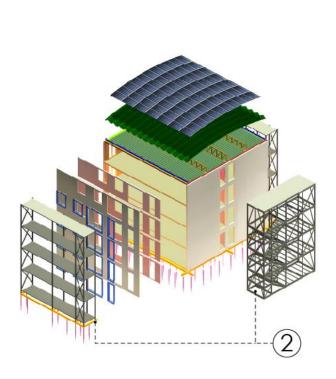

#### STEP 4: THE 7 PARTS OF THE BHS BUILDING

## PART 2. STAIRCASES AND BALCONIES