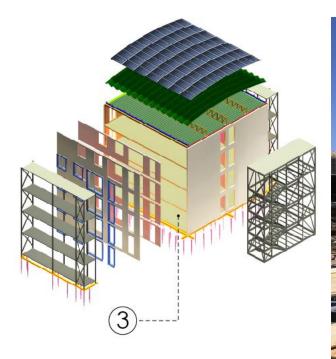

OF LAND AFFORDABLE INFRASTRUCTURES WIDE PUBLIC SPACES







#### STEP 1: TOWN PLANNING BASED ON BARCELONA GRID AND BLOCK







# INTRODUCING NEW ENERGIES **STEP 2: A SCALABLE UNIT ENERGY EFFICIENT CONSTRUCTION** 25% HOUSING WITH GARDEN **SOLAR CAR PORTS**

- 20 RESIDENTIAL BULDINGS
- 1 EQUIPMENT
- 2 HA GREEN SPACE
- **400 CONTAINERS**





#### STEP 3: THE CONSTRUCTION FORMULA

50% Recycled materials

"0" Waste

100% Water and concrete saved

80% CO<sub>2</sub> emissions reduced

Earthquake resistant structure

Energy efficient

International compatible logistics

Adaptable to local requirements





















#### STEP 4: THE 7 PARTS OF THE BHS BUILDING





































## PART 2. STAIRCASES AND BALCONIES











## PART 2. STAIRCASES AND BALCONIES



































## PART 4. VERTICAL PANELS









## PART 4. VERTICAL PANELS









## PART 4. VERTICAL PANELS

































































## PART 7. ROOF









## PART 7. ROOF











Conclusion Step 1 Step 2 Introduction Step 3 Step 4

## PART 7. ROOF





































#### **CONCLUSION**

Our mission is to build the future, through the provision of a perfect framework for healthy communities.