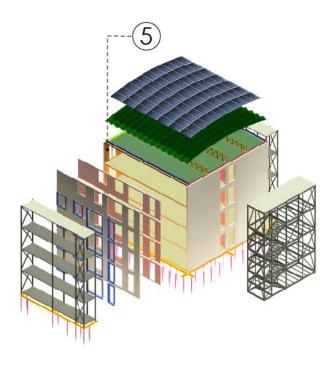

## PART 7. ROOF

## PART 7. ROOF

Conclusion Step 1 Step 2 Introduction Step 3 Step 4