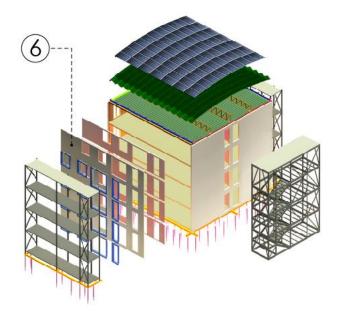

#### STEP 4: THE 7 PARTS OF THE BHS BUILDING

## PART 7. ROOF

## PART 7. ROOF

Conclusion Step 1 Step 2 Introduction Step 3 Step 4