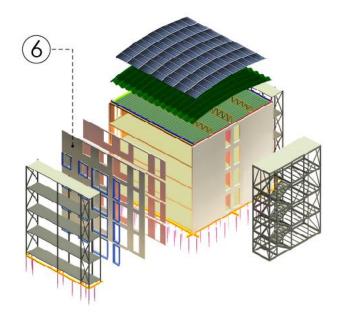

## PART 7. ROOF

## PART 7. ROOF

Conclusion Step 1 Step 2 Introduction Step 3 Step 4