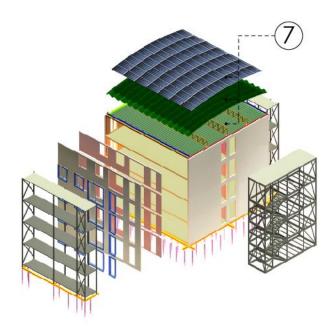

#### STEP 4: THE 7 PARTS OF THE BHS BUILDING

## PART 7. ROOF

## PART 7. ROOF

Conclusion Step 1 Step 2 Introduction Step 3 Step 4