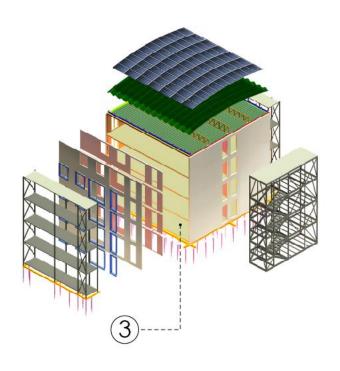

## PART 7. ROOF

## PART 7. ROOF

Conclusion Step 1 Step 2 Introduction Step 3 Step 4