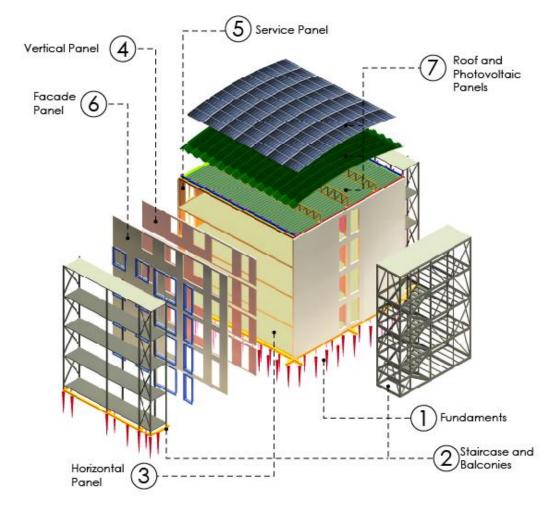

#### STEP 4: THE 7 PARTS OF THE BHS BUILDING

## PART 2. STAIRCASES AND BALCONIES

## PART 4. VERTICAL PANELS

## PART 7. ROOF

## PART 7. ROOF

Conclusion Step 1 Step 2 Introduction Step 3 Step 4