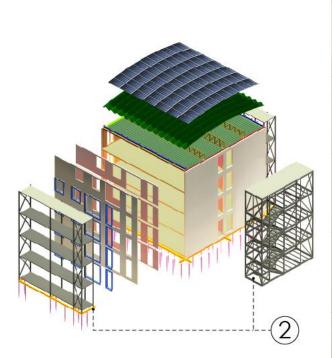

#### STEP 4: THE 7 PARTS OF THE BHS BUILDING

## PART 2. STAIRCASES AND BALCONIES