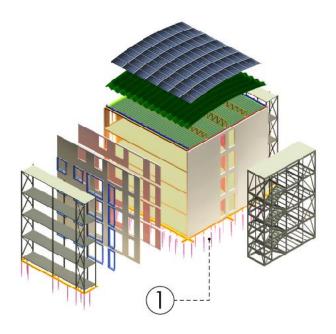

S** NO GREEN OR PUBLIC SPACES



# BARCELONA HOUSING SYSTEMS **RATIONAL**

MID-RISE: RATIONAL USE OF LAND AFFORDABLE INFRASTRUCTURES WIDE PUBLIC SPACES







#### STEP 1: TOWN PLANNING BASED ON BARCELONA GRID AND BLOCK







# INTRODUCING NEW ENERGIES **STEP 2: A SCALABLE UNIT ENERGY EFFICIENT CONSTRUCTION** 25% HOUSING WITH GARDEN **SOLAR CAR PORTS**

- 20 RESIDENTIAL BULDINGS
- 1 EQUIPMENT
- 2 HA GREEN SPACE
- **400 CONTAINERS**





#### STEP 3: THE CONSTRUCTION FORMULA

50% Recycled materials

"0" Waste

100% Water and concrete saved

80% CO<sub>2</sub> emissions reduced

Earthquake resistant structure

Energy efficient

International compatible logistics

Adaptable to local requirements





















#### STEP 4: THE 7 PARTS OF THE BHS BUILDING





































## PART 2. STAIRCASES AND BALCONIES











## PART 2. STAIRCASES AND BALCONIES



































## PART 4. VERTICAL PANELS









## PART 4. VERTICAL PANELS









## PART 4. VERTICAL PANELS

































































## PART 7. ROOF









## PART 7. ROOF











Conclusion Step 1 Step 2 Introduction Step 3 Step 4

## PART 7. ROOF





































#### **CONCLUSION**

Our mission is to build the future, through the provision of a perfect framework for healthy communities.