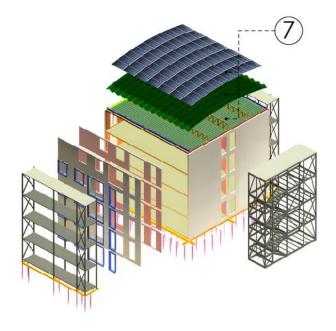

## PART 7. ROOF

## PART 7. ROOF

Conclusion Step 1 Step 2 Introduction Step 3 Step 4