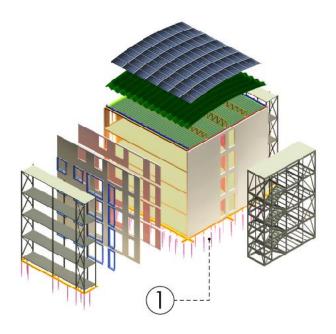

FRASTRUCTURES** NO GREEN OR PUBLIC SPACES



# BARCELONA HOUSING SYSTEMS **RATIONAL**

MID-RISE: RATIONAL USE OF LAND AFFORDABLE INFRASTRUCTURES WIDE PUBLIC SPACES







#### STEP 1: TOWN PLANNING BASED ON BARCELONA GRID AND BLOCK







# INTRODUCING NEW ENERGIES **STEP 2: A SCALABLE UNIT ENERGY EFFICIENT CONSTRUCTION** 25% HOUSING WITH GARDEN **SOLAR CAR PORTS**

- 20 RESIDENTIAL BULDINGS
- 1 EQUIPMENT
- 2 HA GREEN SPACE
- **400 CONTAINERS**





#### STEP 3: THE CONSTRUCTION FORMULA

50% Recycled materials

"0" Waste

100% Water and concrete saved

80% CO<sub>2</sub> emissions reduced

Earthquake resistant structure

Energy efficient

International compatible logistics

Adaptable to local requirements





















#### STEP 4: THE 7 PARTS OF THE BHS BUILDING





































## PART 2. STAIRCASES AND BALCONIES











## PART 2. STAIRCASES AND BALCONIES



































## PART 4. VERTICAL PANELS









## PART 4. VERTICAL PANELS









## PART 4. VERTICAL PANELS

































































## PART 7. ROOF









## PART 7. ROOF











Conclusion Step 1 Step 2 Introduction Step 3 Step 4

## PART 7. ROOF





































#### **CONCLUSION**

Our mission is to build the future, through the provision of a perfect framework for healthy communities.