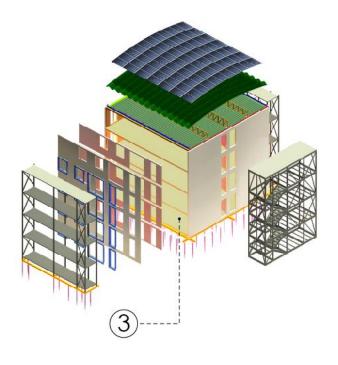

## PART 7. ROOF

## PART 7. ROOF

Conclusion Step 1 Step 2 Introduction Step 3 Step 4