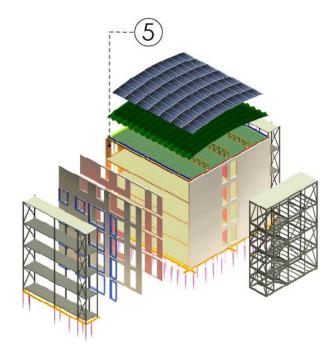

## PART 7. ROOF

## PART 7. ROOF

Conclusion Step 1 Step 2 Introduction Step 3 Step 4