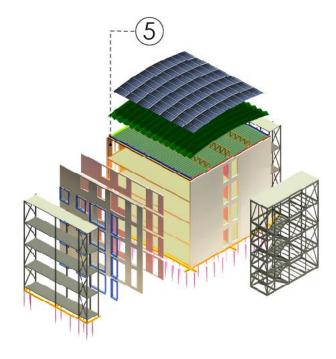

## PART 7. ROOF

## PART 7. ROOF

Conclusion Step 1 Step 2 Introduction Step 3 Step 4