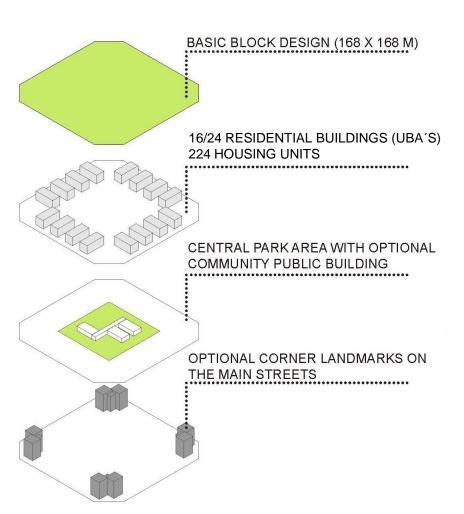

#### STEP 1: TOWN PLANNING BASED ON BARCELONA GRID AND BLOCK

# INTRODUCING NEW ENERGIES **STEP 2: A SCALABLE UNIT ENERGY EFFICIENT CONSTRUCTION** 25% HOUSING WITH GARDEN **SOLAR CAR PORTS**

- 20 RESIDENTIAL BULDINGS
- 1 EQUIPMENT
- 2 HA GREEN SPACE
- **400 CONTAINERS**