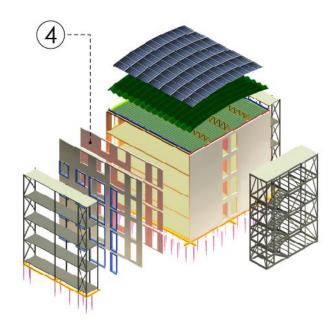

## PART 7. ROOF

## PART 7. ROOF

Conclusion Step 1 Step 2 Introduction Step 3 Step 4