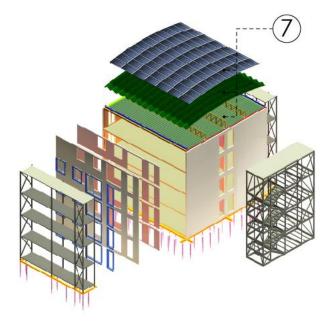

## PART 7. ROOF

## PART 7. ROOF

Conclusion Step 1 Step 2 Introduction Step 3 Step 4