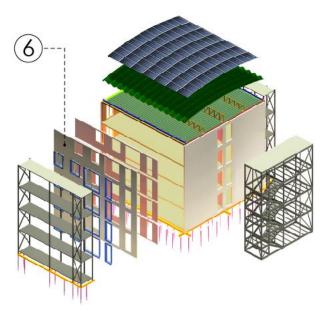

## PART 7. ROOF

## PART 7. ROOF

Conclusion Step 1 Step 2 Introduction Step 3 Step 4