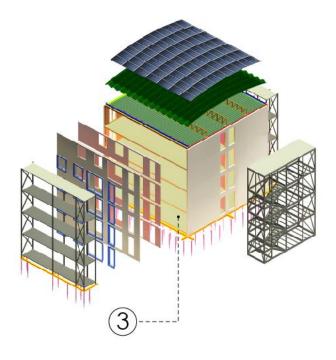

#### STEP 4: THE 7 PARTS OF THE BHS BUILDING

## PART 7. ROOF

## PART 7. ROOF

Conclusion Step 1 Step 2 Introduction Step 3 Step 4