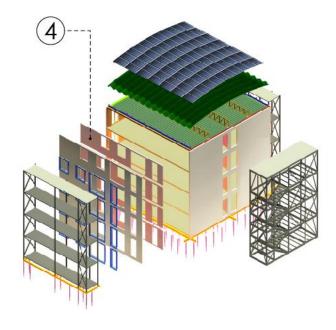

#### STEP 4: THE 7 PARTS OF THE BHS BUILDING

## PART 7. ROOF

## PART 7. ROOF

Conclusion Step 1 Step 2 Introduction Step 3 Step 4