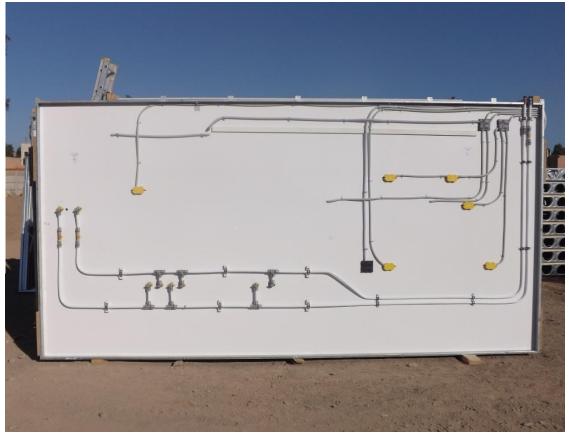

EW ENERGIES **STEP 2: A SCALABLE UNIT ENERGY EFFICIENT CONSTRUCTION** 25% HOUSING WITH GARDEN **SOLAR CAR PORTS**

- 20 RESIDENTIAL BULDINGS
- 1 EQUIPMENT
- 2 HA GREEN SPACE
- **400 CONTAINERS**





#### STEP 3: THE CONSTRUCTION FORMULA

50% Recycled materials

"0" Waste

100% Water and concrete saved

80% CO<sub>2</sub> emissions reduced

Earthquake resistant structure

Energy efficient

International compatible logistics

Adaptable to local requirements





















#### STEP 4: THE 7 PARTS OF THE BHS BUILDING





































## PART 2. STAIRCASES AND BALCONIES











## PART 2. STAIRCASES AND BALCONIES



































## PART 4. VERTICAL PANELS









## PART 4. VERTICAL PANELS









## PART 4. VERTICAL PANELS

































































## PART 7. ROOF









## PART 7. ROOF











Conclusion Step 1 Step 2 Introduction Step 3 Step 4

## PART 7. ROOF





































#### **CONCLUSION**

Our mission is to build the future, through the provision of a perfect framework for healthy communities.