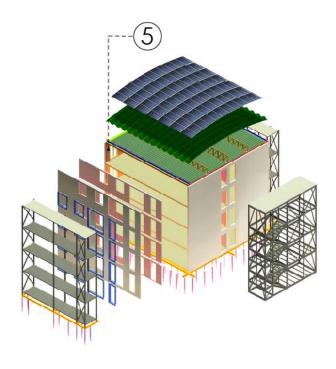

## PART 7. ROOF

## PART 7. ROOF

Conclusion Step 1 Step 2 Introduction Step 3 Step 4