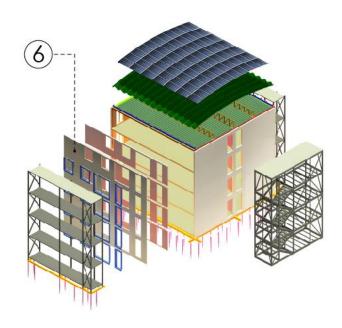

## PART 7. ROOF

## PART 7. ROOF

Conclusion Step 1 Step 2 Introduction Step 3 Step 4