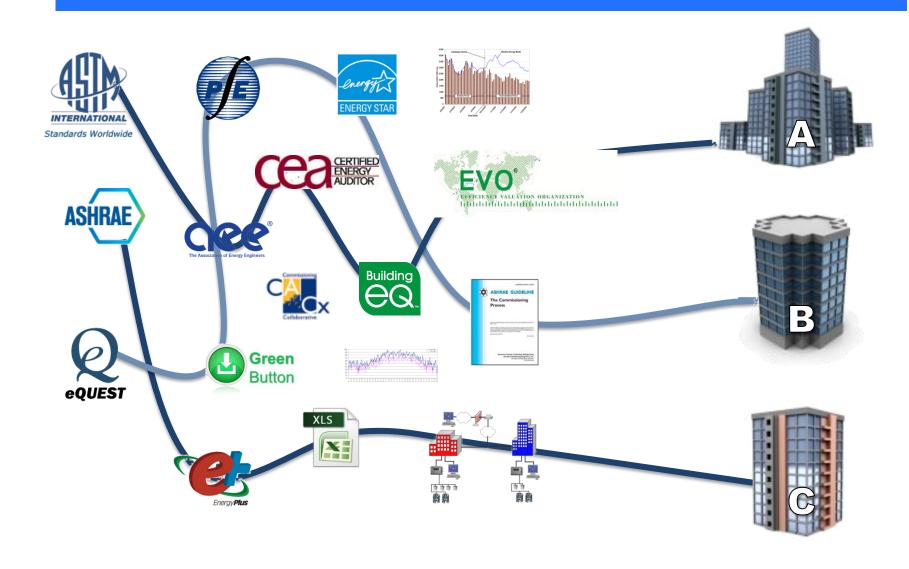

## Standardised Protocols for development & documentation of EE projects

## **Allows:**

- Reduced due diligence
- Aggregation
- Financial institutions to build teams
- Increased confidence in results

NOT about developing new technical standards

## **ICP PROTOCOLS**

**Baselining** 

Savings Projections Design, Construction, Commissioning Operations, Maintenance, Monitoring Measurement & Verification (M&V)