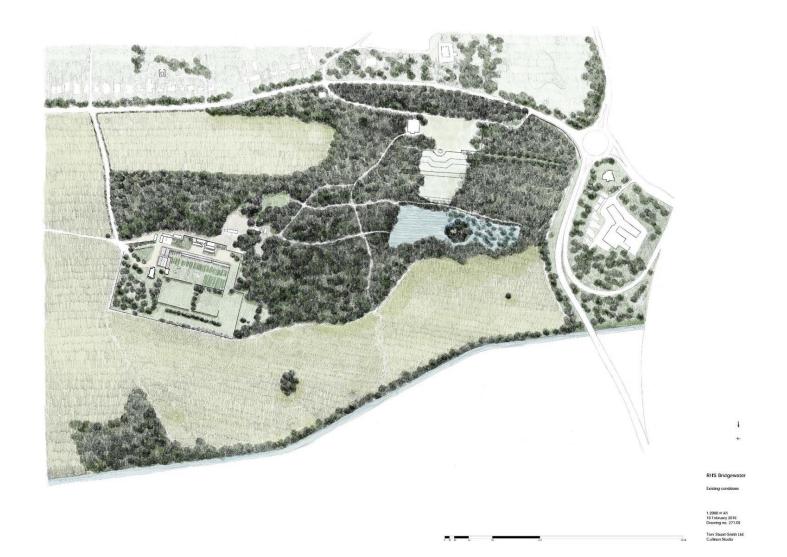

n, RHS Director of Horticulture





- The Horticultural Society of London was established in 1804
- Royal Charter in 1861 and became the Royal Horticultural Society
- Headquarters at Vincent Square SW1 since 1904
- Charity funded by membership and supporters
- Membership now 465,000



















#### **RHS** Rosemoor





## **RHS Hyde Hall**





### **RHS Harlow Carr**









## **Community Outreach**











- 75% Of UK Secondary Schools
- 66% Of UK Primary Schools
- 8,547 schools and groups taking part in 'Rocket Science'.



## Campaign for School Gardening





Royal Horticultural Society

Sharing the best in Gardening

We want to enrich everyone's life through plants, and make the UK a greener and more beautiful place



















## **RHS Bridgewater - History**









#### RHS Bridgewater - Horticultural Masterplan





# RHS Bridgewater – Walled Garden





#### RHS Bridgewater – Outer Walled Garden





















## **RHS Bridgewater - Lake**





## **RHS Bridgewater - Lake**





## RHS Bridgewater – Terraces & Nuclear Bunker





RHS Bridgewater – Lime Avenue and Meadow









#### Royal Horticultural Our Challenge