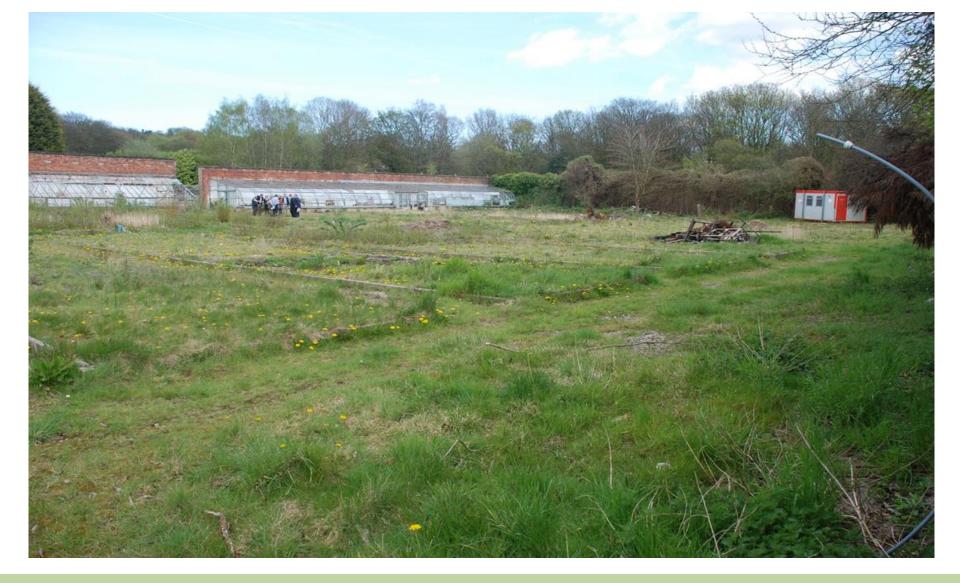

Society of London was established in 1804
- Royal Charter in 1861 and became the Royal Horticultural Society
- Headquarters at Vincent Square SW1 since 1904
- Charity funded by membership and supporters
- Membership now 465,000



















#### **RHS** Rosemoor





## **RHS Hyde Hall**





### **RHS Harlow Carr**









## **Community Outreach**











- 75% Of UK Secondary Schools
- 66% Of UK Primary Schools
- 8,547 schools and groups taking part in 'Rocket Science'.



## Campaign for School Gardening





Royal Horticultural Society

Sharing the best in Gardening

We want to enrich everyone's life through plants, and make the UK a greener and more beautiful place



















## **RHS Bridgewater - History**









#### RHS Bridgewater - Horticultural Masterplan





# RHS Bridgewater – Walled Garden





#### RHS Bridgewater – Outer Walled Garden





















## **RHS Bridgewater - Lake**





## **RHS Bridgewater - Lake**





## RHS Bridgewater – Terraces & Nuclear Bunker





RHS Bridgewater – Lime Avenue and Meadow









#### Royal Horticultural Our Challenge