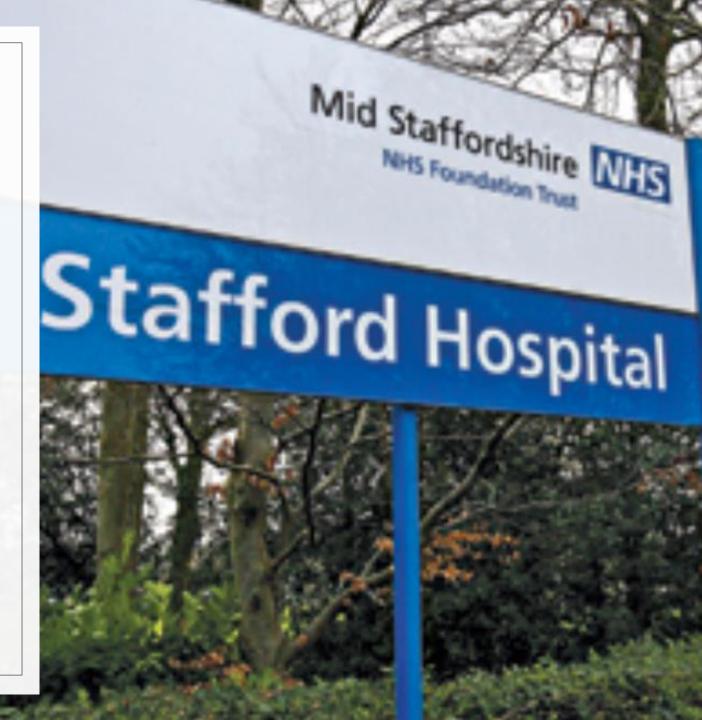

## Sir Robert Francis QC 2013

- MCCDs inaccurate/incomplete
- Approach families
- Responsible Doctors

Dr Bill Kirkup 2015 • Jan 2004-June2013 • Furness GH • 3 maternal • 16 babies • Immediate ME • Stillbirths