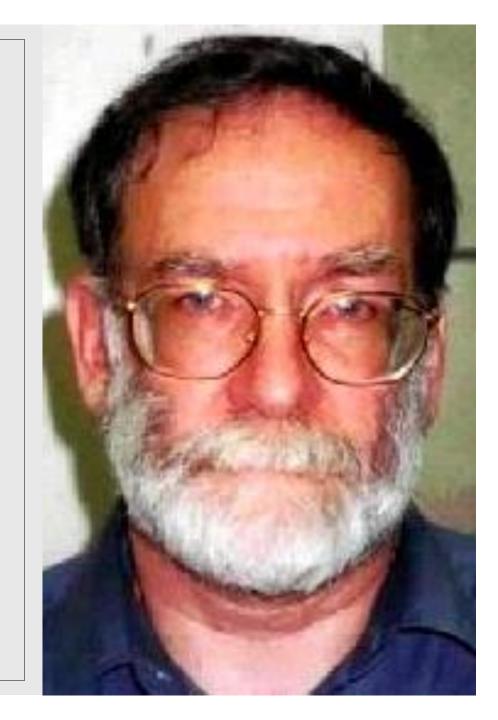

#### Death Certification Reforms

- 2000 shipman convicted of murdering 15
- Likely he killed over 200
- Signed the MCCDs of those he killed
- 2001 Public Enquiry
- Third report 'Death Certification and the investigation of deaths by coroners'
- Luce 2003 and Broderick 1971