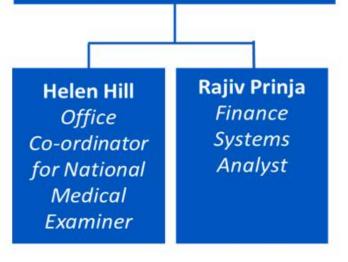

#### National Medical Examiner

- NHSI/NHSE National Patient Safety Team
- Professional and strategic leadership
- Set quality standards
- Collaborative, standardisation
- Regular Bulletin
- NME Guidance
- Good Practice series
- Annual Report

#### Dr Alan Fletcher National Medical Examiner (0.6 FTE)

**Nick Day** Policy and Programme Lead, Medical Examiner System

Regional Medical Examiners (0.4 FTE): East of England – Ellen Makings London – Mette Rodgers Midlands – Ben Lobo North East and Yorkshire – Graham Cooper North West – Huw Twamley South East – Zoe Hemsley South West – Golda Shelley-Fraser