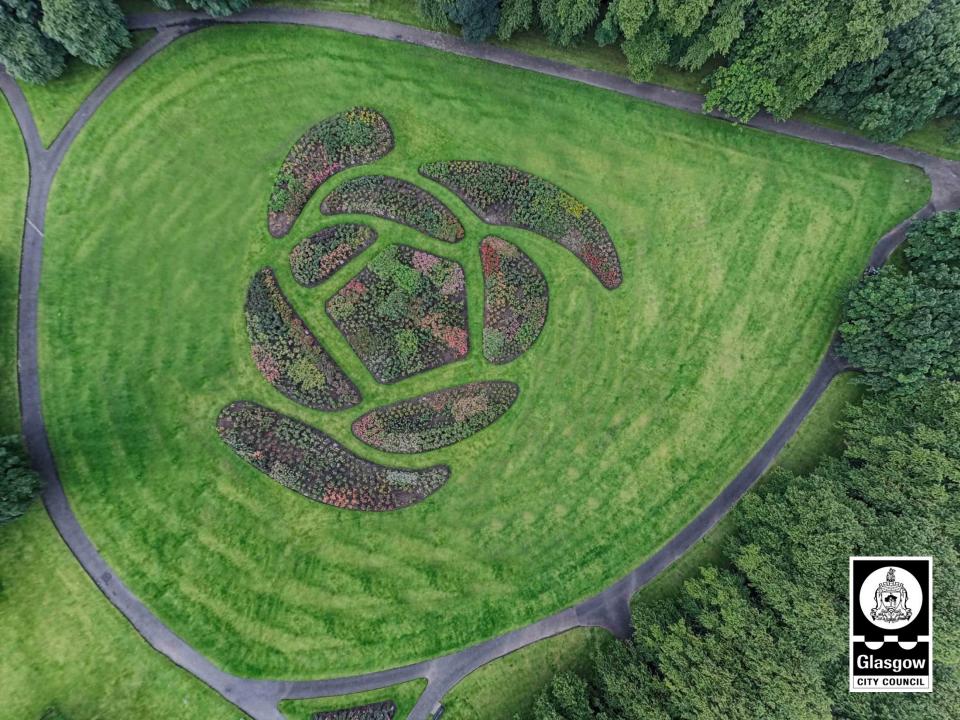

#### **Tollcross Rose Garden**

Deer Park -1897-1915 Pitch & Putt Green 1920-1980 9600m2 South facing lawn Rose Trials Garden 1985-present

#### International Rose Trials begin • 1986 Bed 1 with 800 roses