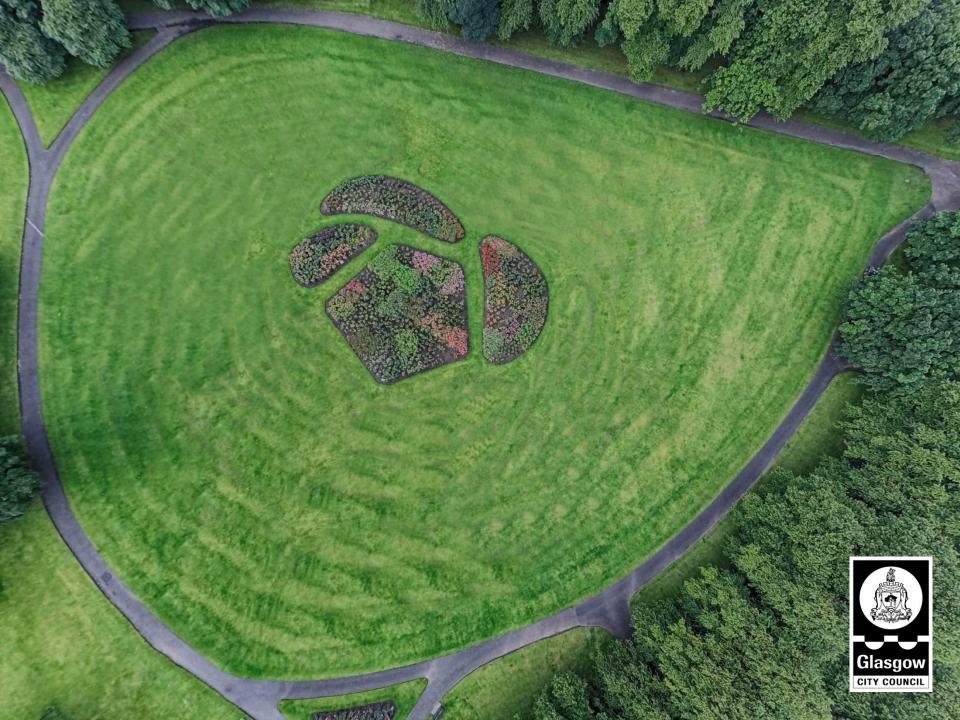

#### **Tollcross Rose Garden**

Deer Park -1897-1915 Pitch & Putt Green 1920-1980 9600m2 South facing lawn Rose Trials Garden 1985-present

#### International Rose Trials begin • 1986 Bed 1 with 800 roses