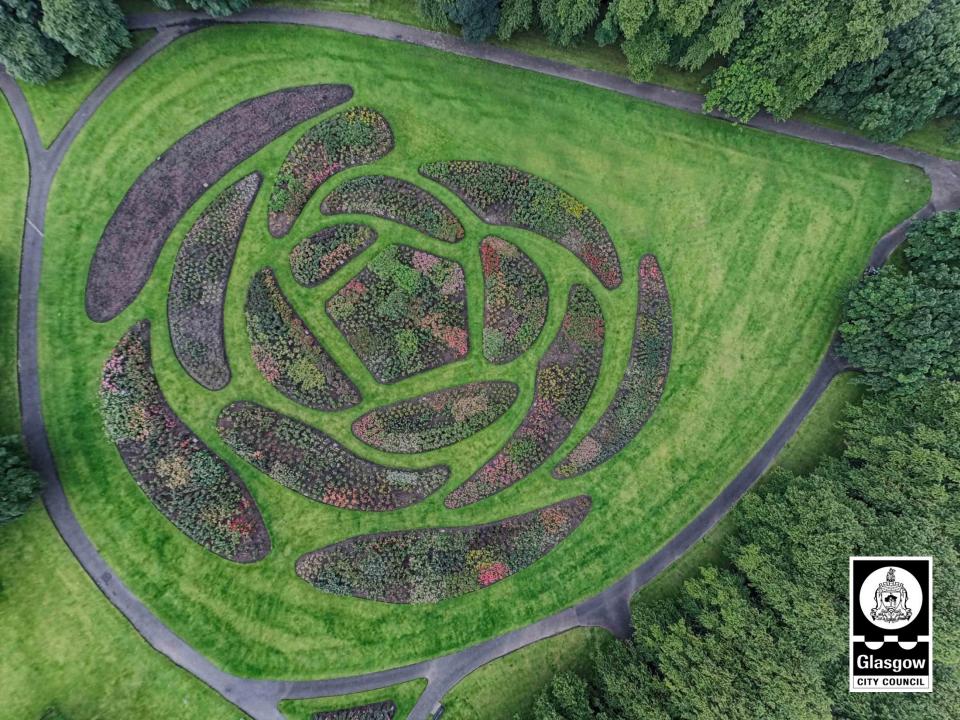

#### **Tollcross Rose Garden**

Deer Park -1897-1915 Pitch & Putt Green 1920-1980 9600m2 South facing lawn Rose Trials Garden 1985-present

#### International Rose Trials begin • 1986 Bed 1 with 800 roses