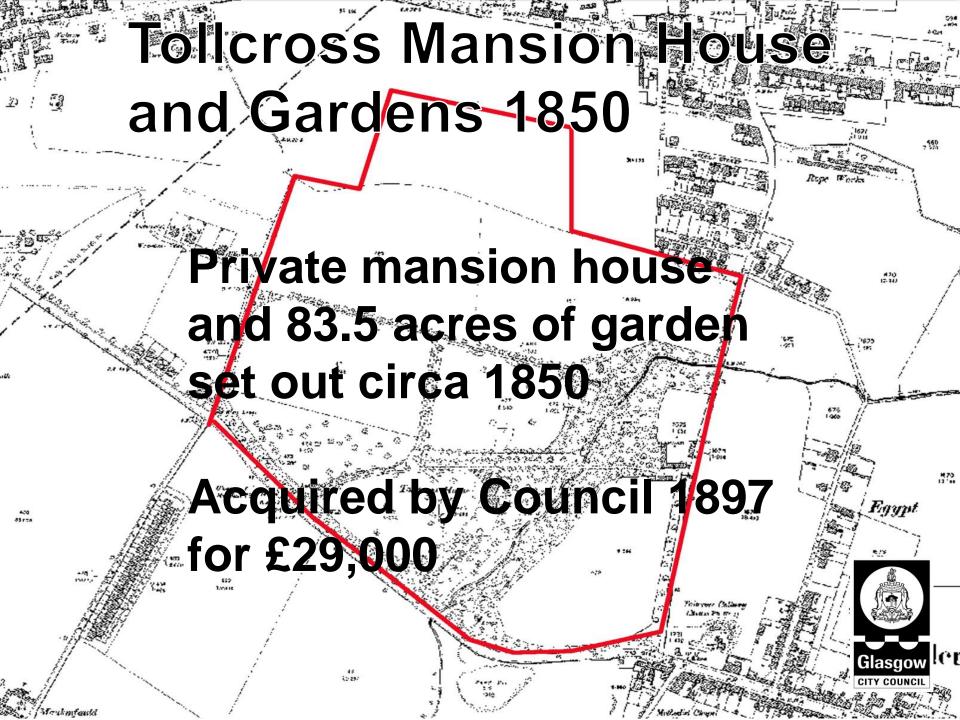

#### History of Tollcross Park 1897-1910

- Deer Park
- 3 Lodge Houses
- Tennis Courts
- Bowling Greens
- Winter Gardens
- Bandstand
- Avery
  - Pond
- Deer Park turned to putting green