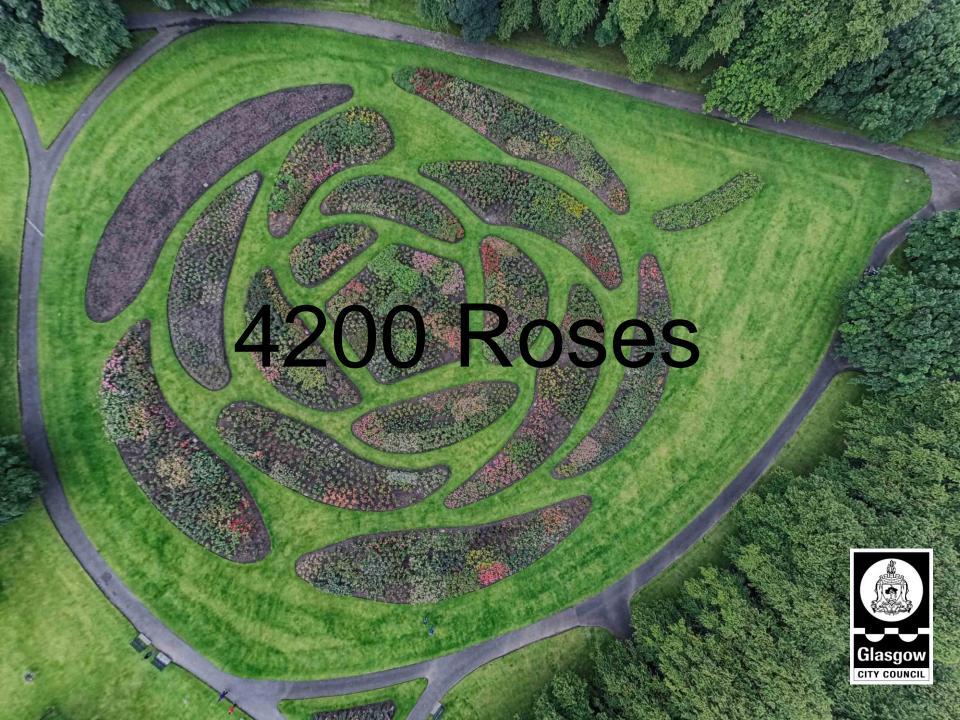

#### **Tollcross Rose Garden**

Deer Park -1897-1915 Pitch & Putt Green 1920-1980 9600m2 South facing lawn Rose Trials Garden 1985-present

#### International Rose Trials begin • 1986 Bed 1 with 800 roses