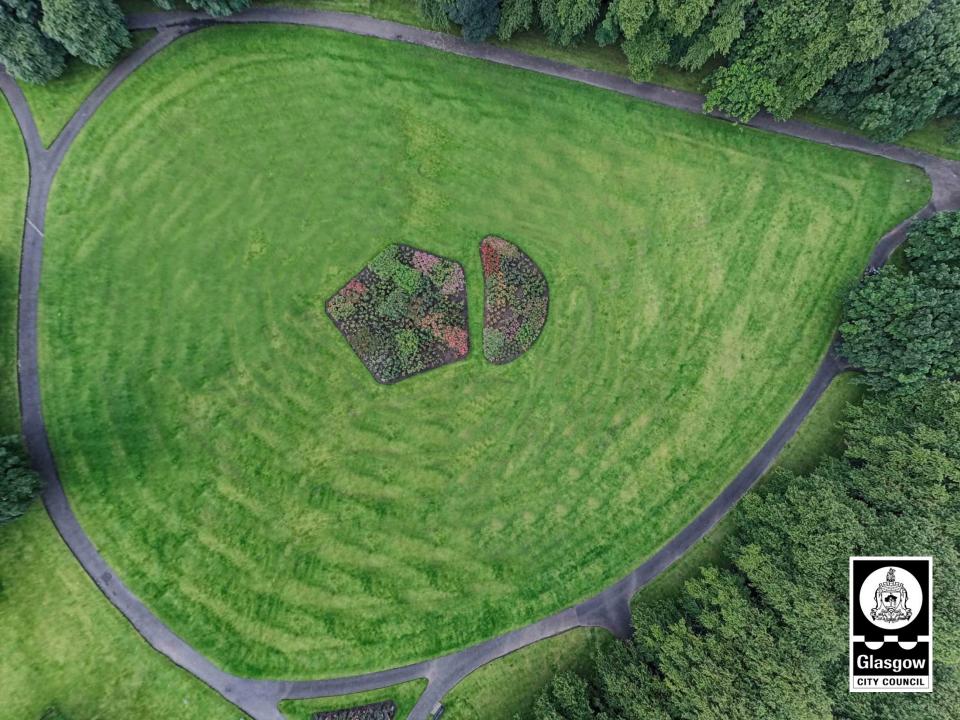

#### **Tollcross Rose Garden**

Deer Park -1897-1915 Pitch & Putt Green 1920-1980 9600m2 South facing lawn Rose Trials Garden 1985-present

#### International Rose Trials begin • 1986 Bed 1 with 800 roses