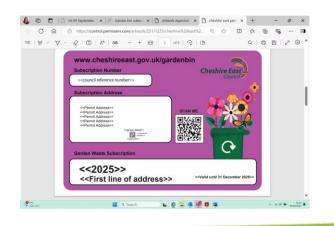

|          |        |  |

**OFFICIAL** 

### Permits



# Things we would recommend..

- Customer services involved from the very start
- Engaged with internal stakeholders early
- PR with residents two phases.
- Engagement with the operational teams and close working relationship with ANSA.
- Portal gives us scope for future development
- Comprehensive T&Cs
- Garden Waste Service branding



Open

Fair

Green



# The story so far.....

- Year into our service; resubscriptions for 2025 opened last week.
- Approximately 98,000 subscribers for 2024 year.
- Upwards of £4.5million in income (after development costs)
- 83% subscribers are engaging through our portal.
- 2025 fee has risen to £59
- Introducing continuous card payments for the 2026 season.

**OFFICIAL** 





) Green

Fair





Open Fair Green

#### OFFICIAL