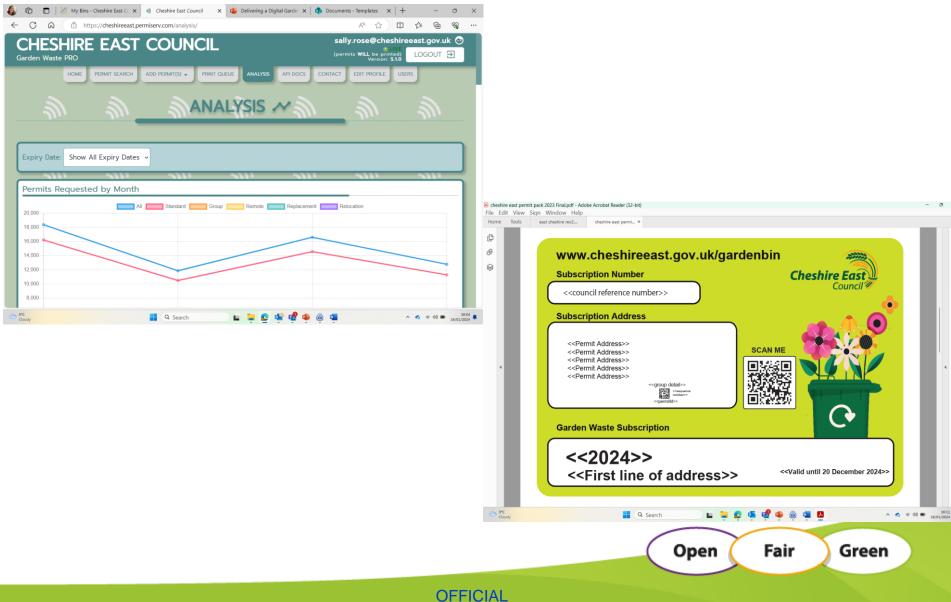

|                               |          |        |  |
| The service will end in December 2024 | Premises Features (5)                     |                               |                               |          |        |  |
|                                       | Premises Attributes (2)                   |                               |                               |          |        |  |
| Add Subscription                      | Premises Events (14)                      |                               |                               |          | ~      |  |
| Edit Contact Details                  | Premises Servi                            | Premises Service Requests (1) |                               |          |        |  |

**OFFICIAL** 

### Permits



# Things we would recommend..

- Customer services involved from the very start
- Engaged with internal stakeholders early
- PR with residents two phases.
- Engagement with the operational teams and close working relationship with ANSA.
- Portal gives us scope for future development
- Comprehensive T&Cs
- Garden Waste Service branding



Open

Fair

Green



# The story so far.....

- Year into our service; resubscriptions for 2025 opened last week.
- Approximately 98,000 subscribers for 2024 year.
- Upwards of £4.5million in income (after development costs)
- 83% subscribers are engaging through our portal.
- 2025 fee has risen to £59
- Introducing continuous card payments for the 2026 season.

**OFFICIAL** 





) Green

Fair





Open Fair Green

#### OFFICIAL