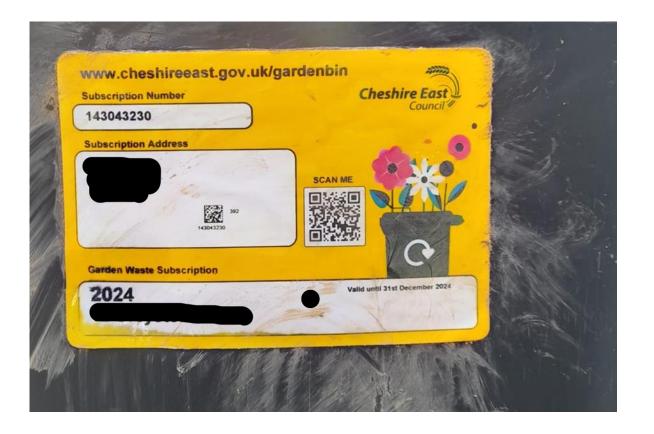

|          |        |  |

**OFFICIAL** 

### Permits



# Things we would recommend..

- Customer services involved from the very start
- Engaged with internal stakeholders early
- PR with residents two phases.
- Engagement with the operational teams and close working relationship with ANSA.
- Portal gives us scope for future development
- Comprehensive T&Cs
- Garden Waste Service branding



Open

Fair

Green



# The story so far.....

- Year into our service; resubscriptions for 2025 opened last week.
- Approximately 98,000 subscribers for 2024 year.
- Upwards of £4.5million in income (after development costs)
- 83% subscribers are engaging through our portal.
- 2025 fee has risen to £59
- Introducing continuous card payments for the 2026 season.

**OFFICIAL** 





) Green

Fair





Open Fair Green

#### OFFICIAL