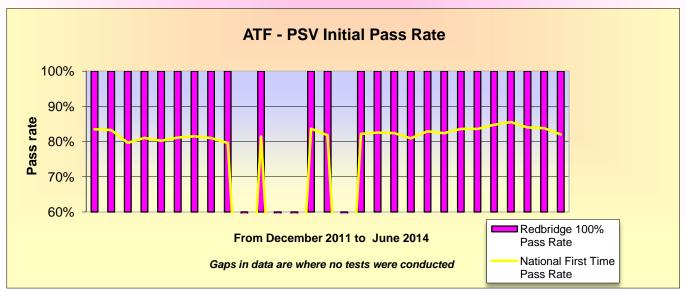

### The ATF Story 2011 The 'Bad Times' - head lamp failures etc etc We already had this lane authorised as Class **Business Case** Set-up Cost Started one day per fortnight Now 3 days per week, booked two months in advance Spin off advantages, chassis wash 3-point checks, MoT Prep, PG9