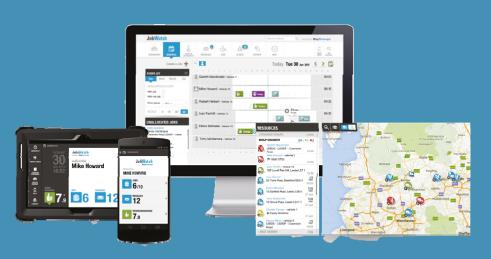

# **Managing a Paperless Environment Requires**

- Good visual of Workload
- Live status of all jobs
- Automatically recurring jobs
- Easy to use software for Trades
  - Fool proof processes
  - Wide choice of Hardware
- Automated processes e.g.
  - Alerting
  - Production of Paperwork e.g.
     Landlord Gas safety record

### **Cost Control and Productivity**

- Automatic alerting for anything that doesn't go to plan (no searching for the needle in the haystack)
- Live management and efficiency of Trades
- Automation in back office including job creation.
- No Filing! Scanning or Storing with Instant Retrieval of job details with relating worksheets and photos etc.
- Stock Accountability on jobs