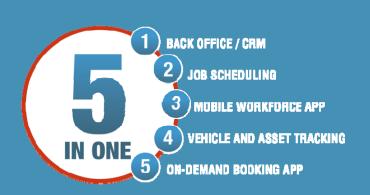

# Using Software to improve workforce productivity

JOB SCHEDULING

MOBILE WORKFORCE APP

VEHICLE AND ASSET TRACKING

ON-DEMAND BOOKING APP