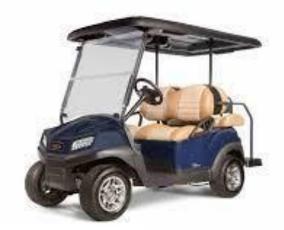

#### Various People Movers

1

• 4, 6, 8 seat People movers.

Electric or petrol versions

Tip-over back seats to form loadbed

Some Road legal options

Rain covers available

Golf Bag attachments available