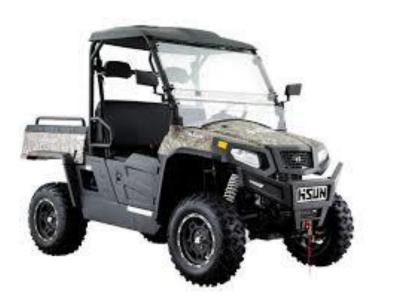

## Utility Buggy

 Various Utility and Specialist Buggies

Petrol or Electric Versions. Flat bed, sided, or caged option.

Long or short wheelbase options