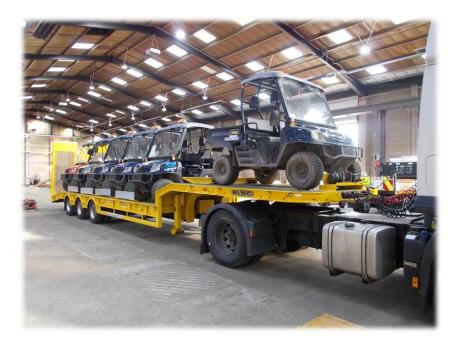

#### **Trailers & Attachments**

- Buggy Trailers
  Road Legal
  Caged sides
  Various lengths
- Winter Attachments