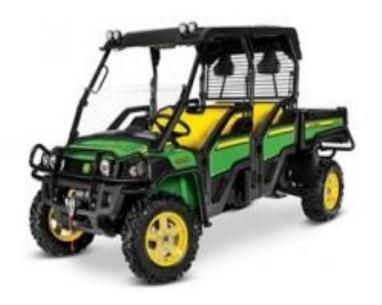

## 4 Seat Utility Buggy

 4 seat 4x4 Utility Buggies

Diesel Engine 4 seats 720KG payload 900KG towing Available as Road Legal

## 4 Seat Utility Buggy

 4 seat 4x4 Utility Buggies

Diesel Engine 4 seats **EXTRA** long wheel base 635KG payload 680KG towing Available as Road Legal