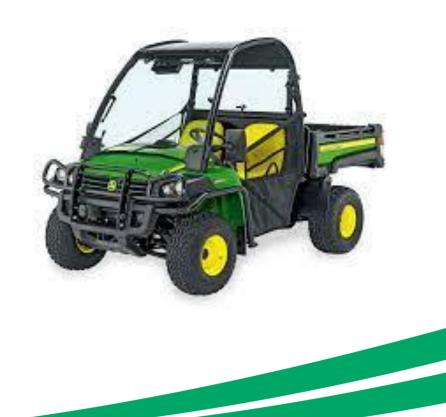

#### 2 Seat UTV

2 seat 4x4 off road UTV/ATV

Diesel fuel. 450kg load capacity 600Kg towing capacity Road Legal Available