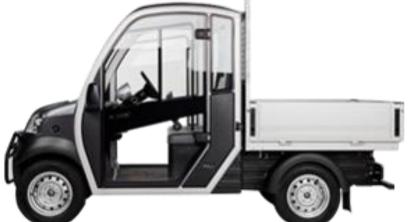

### **Garia Electric Vehicles**

- Spacious, fully enclosed cab & cargo box
- Available in Tipper, Cage or Fridge body variant
- Street legal models available