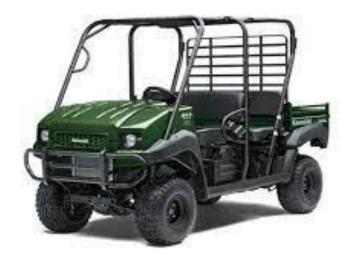

## 4 Seat Utility Buggy

 4 seat 4x4 Utility Buggies

Diesel Engine 4 seats 720KG payload 900KG towing Available as Road Legal

## 4 Seat Utility Buggy

 4 seat 4x4 Utility Buggies

Diesel Engine 4 seats **EXTRA** long wheel base 635KG payload 680KG towing Available as Road Legal