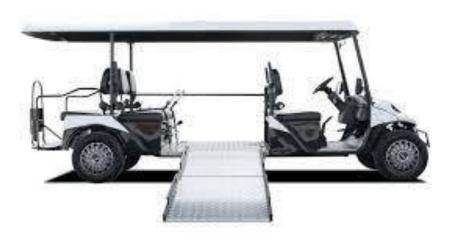

#### Wheelchair People Movers: GBWC

• Wheelchair + 6 seat People movers.

6 seats

Wheel chair ramp and load area Electric and Petrol versions available