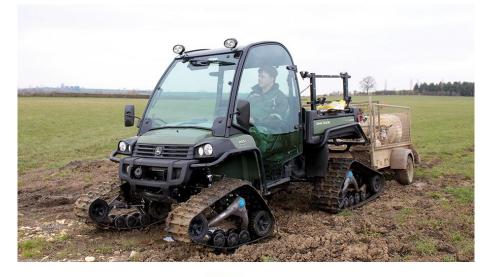

#### 2 Seat UTV

2 seat 4x4 off road UTV/ATV

Diesel fuel. 450kg load capacity 600Kg towing capacity Road Legal Available

#### Electric UTV

 2 seat Electric 4x4 off road UTV/ATV

Electric Battery Pack. 160kg load capacity 540Kg towing capacity Top speed 60kph Charge 3 pin plug 6-8 hrs FULL cab option available Road Legal Available