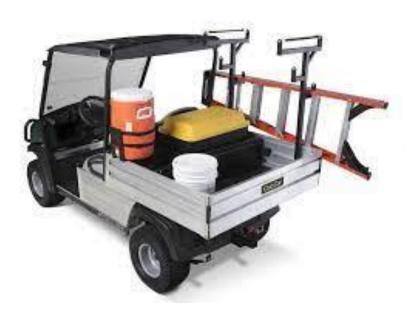

## Utility Buggy

 Various Utility and Specialist Buggies

Petrol or Electric Versions. Flat bed, sided, or caged option.

Long or short wheelbase options