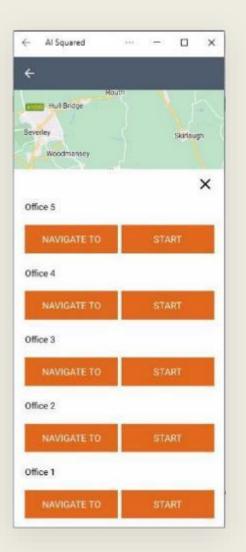

#### Once the information has been uploaded the process is;

| 07:49                                                                  |                     | ali 🗟 🖿) |
|------------------------------------------------------------------------|---------------------|----------|
| apse                                                                   | surveys             | •        |
| Welcome to the AP<br>Satety Tool app.                                  | SE Memorial Inspect | on       |
| Your Cemetery Lists                                                    | Assignments         |          |
| Assigned List in List 2                                                |                     |          |
| Express<br>1425 hours and 29<br>Lecenses<br>50 remaining               | minutes             |          |
|                                                                        | Contine             | ue       |
| Questionnaires                                                         |                     |          |
| Questionners<br>Detailed Individual f<br>Available until<br>01/04/2024 | Memorial Inspection | 2023/24  |
|                                                                        | Start               |          |
| Questionnaire<br>Overall Burial Groun                                  | d Inspection 2023/2 | 14       |
| B<br>Oceanization                                                      | 1= Pirej            | 1        |

Click on the assignments

Touch on the map pin

| 07:50 🖌                     | al ≎ ∎)  |
|-----------------------------|----------|
| 🗲 Back                      |          |
|                             | ×        |
| Section A - Plot - A112 - V | ATKINSON |
| Navigate To                 | Continue |
| Section A - Plot - A111 - H | ARDCOME  |
| Navigate To                 | Start    |
| Section A - Plot - A110 - H | IOWARD   |
| Navigate To                 | Start    |
| Section A - Plot - A108 - 5 | ULLIVAN  |
| Navigate To                 | Start    |
| Section A - Plot - A107 - F | YFE      |
| Navigate To                 | Start    |
| Section A - Plot - A106 - H | IYLAND   |
| Navigate To                 | Start    |
| Section A - Plot - A105 - k | EITH     |
| Navigate To                 | Start    |
|                             |          |