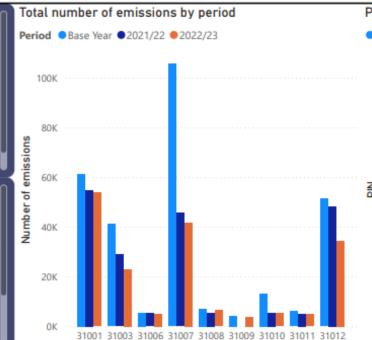

#### A summary of all emissions

| PIN                     | Base Year                                                              | 2021/22                | 2022/23                                                                | 3 Total                                                                          |
|-------------------------|------------------------------------------------------------------------|------------------------|------------------------------------------------------------------------|----------------------------------------------------------------------------------|
| 31001                   | 61,403                                                                 | 54,884                 | 53,70                                                                  | 1 169,988                                                                        |
| 31003                   | 41,222                                                                 | 28,897                 | 22,880                                                                 | 92,999                                                                           |
| 31006                   | 5,370                                                                  | 5,264                  | 4,963                                                                  | 3 15,597                                                                         |
| 31007                   | 105,645                                                                | 45,704                 | 41,773                                                                 | 3 193,122                                                                        |
| 31008                   | 7,001                                                                  | 5,415                  | 6,48:                                                                  | 1 18,897                                                                         |
| 31009                   | 4,209                                                                  | 0                      | 3,752                                                                  | 2 7,961                                                                          |
| 31010                   | 13,100                                                                 | 5,406                  | 5,221                                                                  | 1 23,728                                                                         |
| 31011                   | 6,039                                                                  | 5,114                  | 4,824                                                                  | 15,977                                                                           |
| Total                   | 295,303                                                                | 198,948                | 178,052                                                                | 2 672,303                                                                        |
|                         |                                                                        |                        |                                                                        |                                                                                  |
| PIN                     | % change in                                                            | % cha                  | inge in                                                                | % change in                                                                      |
|                         |                                                                        |                        |                                                                        | 70 change in                                                                     |
|                         | emissions                                                              |                        | issions                                                                | emissions                                                                        |
|                         | emissions<br>from Baseline                                             | em                     | issions                                                                | emissions                                                                        |
|                         |                                                                        | em<br>from Ba          | issions                                                                |                                                                                  |
| •                       | from Baseline                                                          | em<br>from Ba          | issions<br>aseline                                                     | emissions<br>from 2021/22                                                        |
| ▲<br>31001              | from Baseline                                                          | em<br>from Ba<br>to 20 | issions<br>aseline                                                     | emissions<br>from 2021/22                                                        |
| ▲<br>31001<br>31003     | from Baseline<br>to 2021/22                                            | em<br>from Ba<br>to 20 | issions<br>aseline<br>022/23                                           | emissions<br>from 2021/22<br>to 2022/23                                          |
|                         | from Baseline<br>to 2021/22<br>-10.62%                                 | em<br>from Ba<br>to 20 | issions<br>aseline<br>022/23<br>12.54%                                 | emissions<br>from 2021/22<br>to 2022/23<br>-2.16%                                |
| 31003                   | from Baseline<br>to 2021/22<br>-10.62%<br>-29.90%                      | em<br>from Ba<br>to 20 | issions<br>aseline f<br>022/23<br>12.54%<br>44.50%                     | emissions<br>from 2021/22<br>to 2022/23<br>-2.16%<br>-20.82%                     |
| 31003<br>31006          | from Baseline<br>to 2021/22<br>-10.62%<br>-29.90%<br>-1.97%            | em<br>from Ba<br>to 20 | issions<br>aseline 1<br>022/23<br>12.54%<br>44.50%<br>-7.58%           | emissions<br>from 2021/22<br>to 2022/23<br>-2.16%<br>-20.82%<br>-5.72%           |
| 31003<br>31006<br>31007 | from Baseline<br>to 2021/22<br>-10.62%<br>-29.90%<br>-1.97%<br>-56.74% | em<br>from Ba<br>to 20 | issions<br>aseline 1<br>022/23<br>12.54%<br>44.50%<br>-7.58%<br>60.46% | emissions<br>from 2021/22<br>to 2022/23<br>-2.16%<br>-20.82%<br>-5.72%<br>-8.60% |

#### Percentage change in emissions between years

Baseline to 2021/22 Baseline to 2022/23 2021/22 to 2022/23