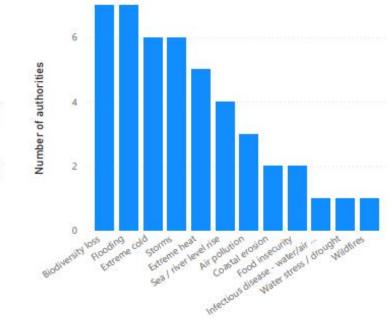

#### Most significant climate hazards faced by authorities

Number of authorities with adaption goals