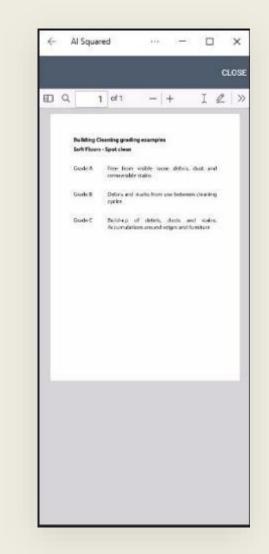

# Assessing performance quality

- 3 grades :-
  - A Acceptable standard
  - B Acceptable standard between cleaning cycles
  - C Unacceptable standard with build-up of debris, dirt, dust and staining etc.
- Grade awarded based on the narrative within the score card. It does not demand detailed examination of technical standards.
- Need to set intervention and survey response times locally.
- Based on BICSc Cleaning Standards specification