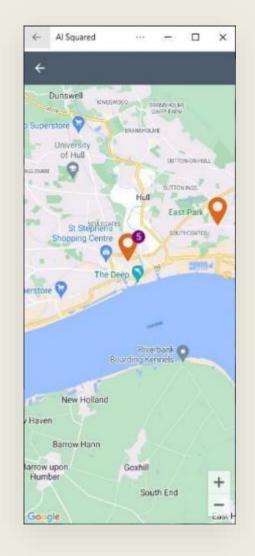

Click on the assignments

Touch on the map pin

| 07:50 🖌                     | al ≎ ∎)  |
|-----------------------------|----------|
| 🗲 Back                      |          |
|                             | ×        |
| Section A - Plot - A112 - V | ATKINSON |
| Navigate To                 | Continue |
| Section A - Plot - A111 - H | ARDCOME  |
| Navigate To                 | Start    |
| Section A - Plot - A110 - H | IOWARD   |
| Navigate To                 | Start    |
| Section A - Plot - A108 - 5 | ULLIVAN  |
| Navigate To                 | Start    |
| Section A - Plot - A107 - F | YFE      |
| Navigate To                 | Start    |
| Section A - Plot - A106 - H | IYLAND   |
| Navigate To                 | Start    |
| Section A - Plot - A105 - k | EITH     |
| Navigate To                 | Start    |
|                             |          |