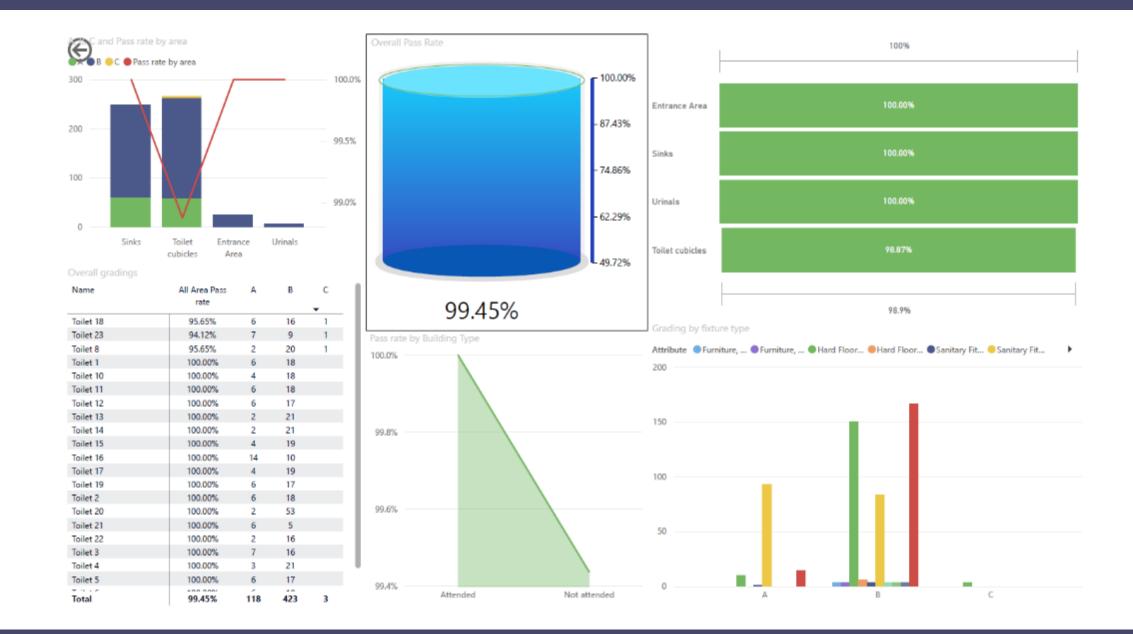

### **Building Cleaning Profile Report**

| 2023/     | 24 results    |             |         |                            |                    | PIN                                     | 2019/20          | 2020/21          | 2021/22          | 2022/23 | 2023/24   | PIN                                                             |
|-----------|---------------|-------------|---------|----------------------------|--------------------|-----------------------------------------|------------------|------------------|------------------|---------|-----------|-----------------------------------------------------------------|
|           | Consultation  | Publication | Quality | Complaints                 | PI Score           | ▲                                       |                  |                  |                  | 26.67%  |           |                                                                 |
| ▲<br>5001 | 12            | 40          | 0       | 4                          | 31.115             | ∃ 5001                                  | 44.50%           |                  | 31.11%           |         | 51.1170   | All                                                             |
| 5010      | 18            | 45          | 20      |                            | 73.89              | <ul><li></li></ul>                      | 55.50%           | 60.00%           | 76.11%           |         | 73.89%    |                                                                 |
| 5018      | 21            | 30          | 0       |                            | 39.449             | ∃ 5018                                  | 40.00%           | 45.00%           | 33.33%           |         | 39.44%    | 2019/20 - 2023/24                                               |
| 5024      | 24            | 50          | 10      |                            | 68.899             |                                         | 40.00%           | 40.00%           | 22.22%           |         |           | Scoring section ● Complaints ● Publication ● Quality ● Cons     |
| 5040      | 15            | 45          | 10      |                            | 50.00              | ∃ 5024                                  | 75.00%           | 80.00%           | 80.00%           | 68.89%  | 68.89%    | sconing section a complaints ar ublication a Quality a cons     |
| 5048      | 12            | 45          | 10      | 10                         | 42.78              | ∃ 5040                                  | 41.50%           | 36.50%           | 38.89%           | 46.67%  | 50.00%    |                                                                 |
| 5083      | 21            | 45          | 0       | 10                         | 42.225             | ∃ 5043                                  | 58.00%           | 39.00%           |                  |         |           |                                                                 |
| 5092      | 15            | 45          | 10      | 0                          | 38.895             | ∃ 5048                                  |                  |                  | 28.33%           |         | 42.78%    |                                                                 |
| 5104      | 18            | 45          | 20      | 30                         | 62.78              | ∃ 5053                                  |                  |                  |                  | 31.67%  |           |                                                                 |
| 5111      | 18            | 30          | 0       | 50                         | 54.44 <sup>c</sup> | ∃ 5064                                  | 59.00%           | 43.00%           | 33.33%           |         |           | 2К                                                              |
| 5117      | 12            | 20          | 10      | 0                          | 23.339             | ∃ 5071                                  | 65 5000          | 70.000/          | 5.56%            |         |           | (16.83%) 3K                                                     |
| 5119      | 12            | 20          | 0       | 40                         | 40.00              | ∃ 5073                                  | 65.50%           | 70.00%           | E0.009/          |         |           | (33%)                                                           |
| 5126      | 12            | 20          | 10      | 10                         | 28.89              | <ul><li>∃ 5079</li><li>∃ 5083</li></ul> | 41.00%<br>90.00% | 41.00%<br>90.00% | 50.00%<br>66.67% | 47.78%  | 42.22%    | 2K<br>(18.46%)                                                  |
| 5138      | 12            | 40          | 10      | 20                         | 45.56              | ∃ 5085                                  | 90.00%           | 50.00%           | 00.07 %          | 41.10/0 | 42.2270   |                                                                 |
| 5170      | 0             | 40          | 10      | 40                         | 50.005             | <ul><li>∃ 5005</li><li>∃ 5092</li></ul> | 70.00%           | 65.00%           | 53.89%           | 37.22%  | 38.89%    | ЗК                                                              |
| 5192      | 9             | 20          | 0       | 40                         | 38.335             | <ul><li>∃ 5092</li></ul>                | 41.00%           | 0010070          | 00100770         | UTILLIO | 0010370   | (31.71%)                                                        |
| 5208      | 0             | 0           | 10      | 10                         | 11.115             | ∃ 5101                                  | 18.00%           |                  |                  |         |           |                                                                 |
| 5213      | 21            | 30          | 0       | 20                         | 39 <b>.</b> 449    | ∃ 5102                                  | 23.00%           | 36.00%           | 33.33%           | 8.89%   |           |                                                                 |
| 5224      | 41            | 45          | 10      |                            | 64 44              | ⊕ 5104                                  |                  | 62.00%           | 50.56%           | 28.89%  | 62.78%    |                                                                 |
| Total     | 293           | 655         | 140     | 434                        | _                  | ∃ 5111                                  | 47.00%           |                  |                  |         | 54.44%    |                                                                 |
| 2023/     | 24            |             |         |                            |                    | Average                                 | of PI 14         | scores b         | oy year          |         |           | Score by section and year                                       |
|           |               |             |         |                            |                    | 55%                                     |                  |                  |                  |         |           | Scoring section   Complaints  Consultation  Publication  Qualit |
|           | 140           |             |         |                            |                    |                                         | 1                | 50.54%           |                  |         |           | 1000                                                            |
|           | (9.25         |             |         | Scoring                    | section            | 50%                                     |                  | -                |                  |         |           |                                                                 |
|           | 293           | 655         |         | Public                     | ation              |                                         | -                |                  |                  |         | 44.50%    |                                                                 |
|           | (19.25%)      | (43.04      |         | Comp                       | laints             | 45% 4/                                  | .71%             |                  |                  |         | •         | 500                                                             |
|           | 42/           |             |         | Consu                      |                    |                                         |                  |                  | 40.30%           |         |           |                                                                 |
|           | 434<br>(28.52 | 2%)         |         | <ul> <li>Qualit</li> </ul> |                    | 40%                                     |                  |                  | *                | 37.28%  |           |                                                                 |
|           |               |             |         |                            |                    | 35%                                     |                  |                  |                  | •       |           | • 0                                                             |
|           |               |             |         |                            |                    | 20                                      | 19/20 2          | 2020/21          | 2021/22          | 2022/2  | 3 2023/24 | 2019/20 2020/21 2021/22 2022/23                                 |