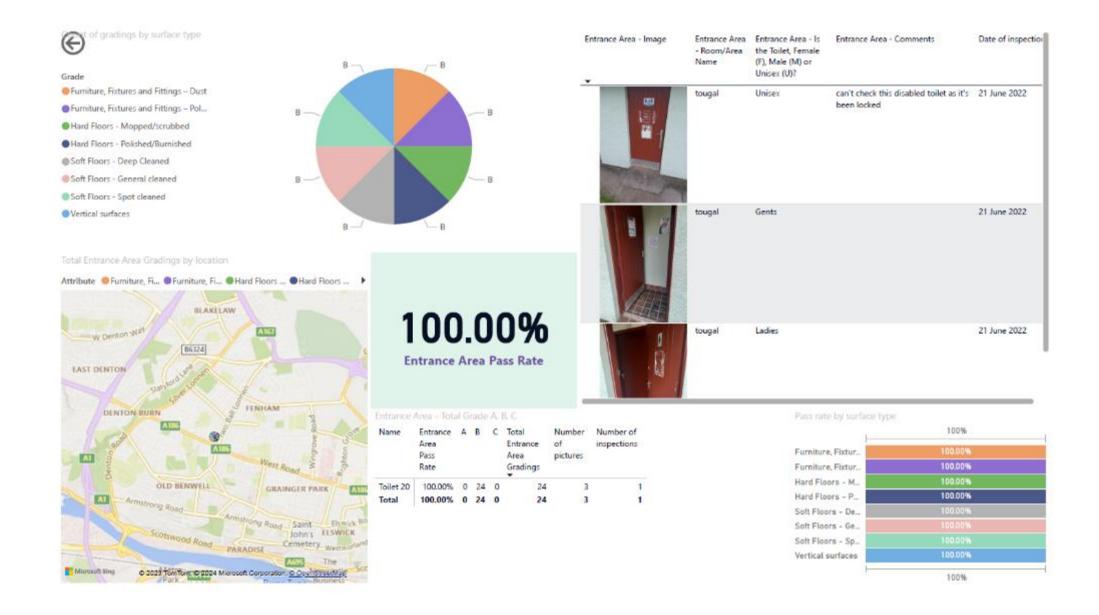

### **Building Cleaning Profile Report**

| 2023/     | 24 results    |             |         |                            |                    | PIN                                     | 2019/20          | 2020/21          | 2021/22          | 2022/23 | 2023/24   | PIN                                                             |
|-----------|---------------|-------------|---------|----------------------------|--------------------|-----------------------------------------|------------------|------------------|------------------|---------|-----------|-----------------------------------------------------------------|
|           | Consultation  | Publication | Quality | Complaints                 | PI Score           | ▲                                       |                  |                  |                  | 26.67%  |           |                                                                 |
| ▲<br>5001 | 12            | 40          | 0       | 4                          | 31.115             | ∃ 5001                                  | 44.50%           |                  | 31.11%           |         | 51.1170   | All                                                             |
| 5010      | 18            | 45          | 20      |                            | 73.89              | <ul><li></li></ul>                      | 55.50%           | 60.00%           | 76.11%           |         | 73.89%    |                                                                 |
| 5018      | 21            | 30          | 0       |                            | 39.449             | ∃ 5018                                  | 40.00%           | 45.00%           | 33.33%           |         | 39.44%    | 2019/20 - 2023/24                                               |
| 5024      | 24            | 50          | 10      |                            | 68.899             |                                         | 40.00%           | 40.00%           | 22.22%           |         |           | Scoring section ● Complaints ● Publication ● Quality ● Cons     |
| 5040      | 15            | 45          | 10      |                            | 50.00              | ∃ 5024                                  | 75.00%           | 80.00%           | 80.00%           | 68.89%  | 68.89%    | sconing section a complaints ar ublication a Quality a cons     |
| 5048      | 12            | 45          | 10      | 10                         | 42.78              | ∃ 5040                                  | 41.50%           | 36.50%           | 38.89%           | 46.67%  | 50.00%    |                                                                 |
| 5083      | 21            | 45          | 0       | 10                         | 42.225             | ∃ 5043                                  | 58.00%           | 39.00%           |                  |         |           |                                                                 |
| 5092      | 15            | 45          | 10      | 0                          | 38.895             | ∃ 5048                                  |                  |                  | 28.33%           |         | 42.78%    |                                                                 |
| 5104      | 18            | 45          | 20      | 30                         | 62.78              | ∃ 5053                                  |                  |                  |                  | 31.67%  |           |                                                                 |
| 5111      | 18            | 30          | 0       | 50                         | 54.44 <sup>c</sup> | ∃ 5064                                  | 59.00%           | 43.00%           | 33.33%           |         |           | 2К                                                              |
| 5117      | 12            | 20          | 10      | 0                          | 23.339             | ∃ 5071                                  | 65 5000          | 70.000/          | 5.56%            |         |           | (16.83%) 3K                                                     |
| 5119      | 12            | 20          | 0       | 40                         | 40.00              | ∃ 5073                                  | 65.50%           | 70.00%           | E0.009/          |         |           | (33%)                                                           |
| 5126      | 12            | 20          | 10      | 10                         | 28.89              | <ul><li>∃ 5079</li><li>∃ 5083</li></ul> | 41.00%<br>90.00% | 41.00%<br>90.00% | 50.00%<br>66.67% | 47.78%  | 42.22%    | 2K<br>(18.46%)                                                  |
| 5138      | 12            | 40          | 10      | 20                         | 45.56              | ∃ 5085                                  | 90.00%           | 50.00%           | 00.07 %          | 41.10/0 | 42.2270   |                                                                 |
| 5170      | 0             | 40          | 10      | 40                         | 50.005             | <ul><li>∃ 5005</li><li>∃ 5092</li></ul> | 70.00%           | 65.00%           | 53.89%           | 37.22%  | 38.89%    | ЗК                                                              |
| 5192      | 9             | 20          | 0       | 40                         | 38.335             | <ul><li>∃ 5092</li></ul>                | 41.00%           | 0010070          | 00100770         | UTILLIO | 0010370   | (31.71%)                                                        |
| 5208      | 0             | 0           | 10      | 10                         | 11.115             | ∃ 5101                                  | 18.00%           |                  |                  |         |           |                                                                 |
| 5213      | 21            | 30          | 0       | 20                         | 39 <b>.</b> 449    | ∃ 5102                                  | 23.00%           | 36.00%           | 33.33%           | 8.89%   |           |                                                                 |
| 5224      | 41            | 45          | 10      |                            | 64 44              | ⊕ 5104                                  |                  | 62.00%           | 50.56%           | 28.89%  | 62.78%    |                                                                 |
| Total     | 293           | 655         | 140     | 434                        | _                  | ∃ 5111                                  | 47.00%           |                  |                  |         | 54.44%    |                                                                 |
| 2023/     | 24            |             |         |                            |                    | Average                                 | of PI 14         | scores b         | oy year          |         |           | Score by section and year                                       |
|           |               |             |         |                            |                    | 55%                                     |                  |                  |                  |         |           | Scoring section   Complaints  Consultation  Publication  Qualit |
|           | 140           |             |         |                            |                    |                                         | 1                | 50.54%           |                  |         |           | 1000                                                            |
|           | (9.25         |             |         | Scoring                    | section            | 50%                                     |                  | -                |                  |         |           |                                                                 |
|           | 293           | 655         |         | Public                     | ation              |                                         | -                |                  |                  |         | 44.50%    |                                                                 |
|           | (19.25%)      | (43.04      |         | Comp                       | laints             | 45% 4/                                  | .71%             |                  |                  |         | •         | 500                                                             |
|           | 42/           |             |         | Consu                      |                    |                                         |                  |                  | 40.30%           |         |           |                                                                 |
|           | 434<br>(28.52 | 2%)         |         | <ul> <li>Qualit</li> </ul> |                    | 40%                                     |                  |                  | *                | 37.28%  |           |                                                                 |
|           |               |             |         |                            |                    | 35%                                     |                  |                  |                  | •       |           | • 0                                                             |
|           |               |             |         |                            |                    | 20                                      | 19/20 2          | 2020/21          | 2021/22          | 2022/2  | 3 2023/24 | 2019/20 2020/21 2021/22 2022/23                                 |