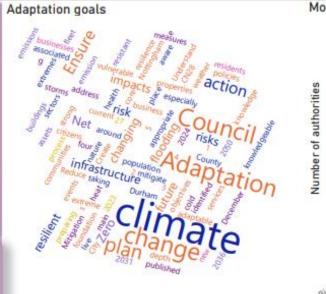

#### Most significant climate hazards faced by authorities

Number of authorities with adaption goals