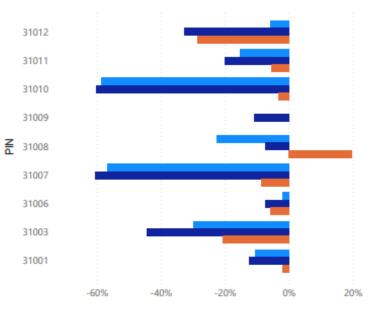

#### A summary of all emissions

| PIN                     | Base Year                                                              | 2021/22                | 2022/23                                                                | 3 Total                                                                          |
|-------------------------|------------------------------------------------------------------------|------------------------|------------------------------------------------------------------------|----------------------------------------------------------------------------------|
| 31001                   | 61,403                                                                 | 54,884                 | 53,70                                                                  | 1 169,988                                                                        |
| 31003                   | 41,222                                                                 | 28,897                 | 22,880                                                                 | 92,999                                                                           |
| 31006                   | 5,370                                                                  | 5,264                  | 4,963                                                                  | 3 15,597                                                                         |
| 31007                   | 105,645                                                                | 45,704                 | 41,773                                                                 | 3 193,122                                                                        |
| 31008                   | 7,001                                                                  | 5,415                  | 6,48:                                                                  | 1 18,897                                                                         |
| 31009                   | 4,209                                                                  | 0                      | 3,752                                                                  | 2 7,961                                                                          |
| 31010                   | 13,100                                                                 | 5,406                  | 5,221                                                                  | 1 23,728                                                                         |
| 31011                   | 6,039                                                                  | 5,114                  | 4,824                                                                  | 15,977                                                                           |
| Total                   | 295,303                                                                | 198,948                | 178,052                                                                | 2 672,303                                                                        |
|                         |                                                                        |                        |                                                                        |                                                                                  |
| PIN                     | % change in                                                            | % cha                  | inge in                                                                | % change in                                                                      |
|                         |                                                                        |                        |                                                                        | 70 change in                                                                     |
|                         | emissions                                                              |                        | issions                                                                | emissions                                                                        |
|                         | emissions<br>from Baseline                                             | em                     | issions                                                                | emissions                                                                        |
|                         |                                                                        | em<br>from Ba          | issions                                                                |                                                                                  |
| •                       | from Baseline                                                          | em<br>from Ba          | issions<br>aseline                                                     | emissions<br>from 2021/22                                                        |
| ▲<br>31001              | from Baseline                                                          | em<br>from Ba<br>to 20 | issions<br>aseline                                                     | emissions<br>from 2021/22                                                        |
| ▲<br>31001<br>31003     | from Baseline<br>to 2021/22                                            | em<br>from Ba<br>to 20 | issions<br>aseline<br>022/23                                           | emissions<br>from 2021/22<br>to 2022/23                                          |
|                         | from Baseline<br>to 2021/22<br>-10.62%                                 | em<br>from Ba<br>to 20 | issions<br>aseline<br>022/23<br>12.54%                                 | emissions<br>from 2021/22<br>to 2022/23<br>-2.16%                                |
| 31003                   | from Baseline<br>to 2021/22<br>-10.62%<br>-29.90%                      | em<br>from Ba<br>to 20 | issions<br>aseline f<br>022/23<br>12.54%<br>44.50%                     | emissions<br>from 2021/22<br>to 2022/23<br>-2.16%<br>-20.82%                     |
| 31003<br>31006          | from Baseline<br>to 2021/22<br>-10.62%<br>-29.90%<br>-1.97%            | em<br>from Ba<br>to 20 | issions<br>aseline 1<br>022/23<br>12.54%<br>44.50%<br>-7.58%           | emissions<br>from 2021/22<br>to 2022/23<br>-2.16%<br>-20.82%<br>-5.72%           |
| 31003<br>31006<br>31007 | from Baseline<br>to 2021/22<br>-10.62%<br>-29.90%<br>-1.97%<br>-56.74% | em<br>from Ba<br>to 20 | issions<br>aseline 1<br>022/23<br>12.54%<br>44.50%<br>-7.58%<br>60.46% | emissions<br>from 2021/22<br>to 2022/23<br>-2.16%<br>-20.82%<br>-5.72%<br>-8.60% |

#### Percentage change in emissions between years

Baseline to 2021/22 Baseline to 2022/23 2021/22 to 2022/23