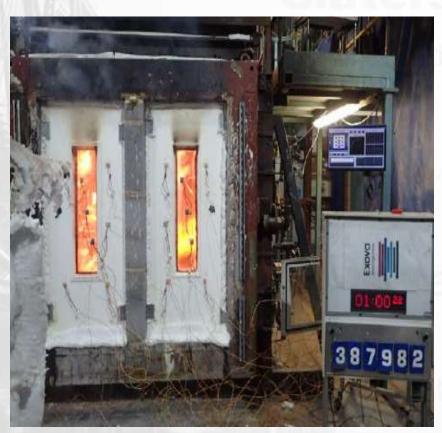

### Fire Test Exova Warrington Fire 27th October 2016

### Fire Test Exova Warrington Fire 27th October 2016

Test After 20 Minutes

Test After 46 Minutes

### Test in Progress

Doorset A after 38 Minute

Doorset B after 54 minute

### Test Discontinued — 68 minutes no further integrity Failures