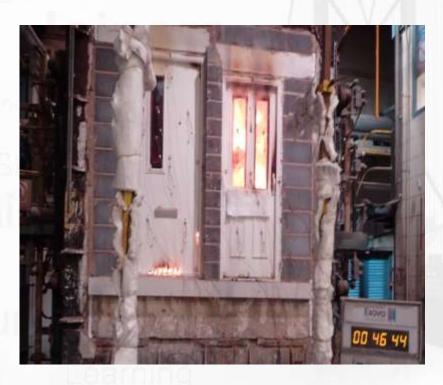

### Fire Test Exova Warrington Fire 27th October 2016

### Fire Test Exova Warrington Fire 27th October 2016

Test After 20 Minutes

Test After 46 Minutes