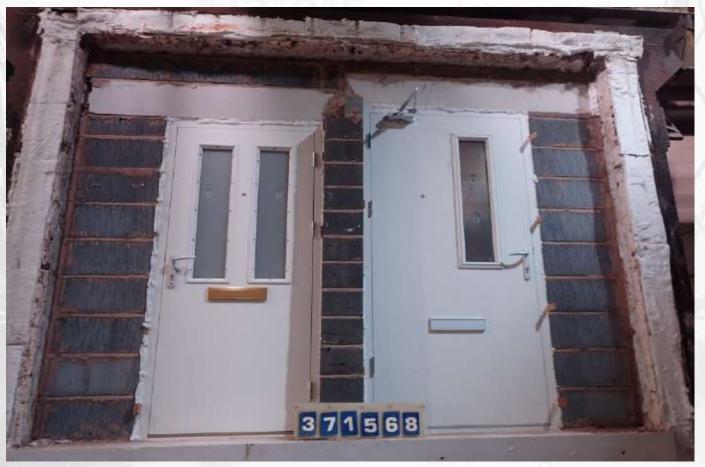

#### Exova Wolverhampton PAS24

Incorporating secure by design 26/10/16

WIL 375432

- Tested to achieve PAS 24 ,Incorporating Secure by Design - Passed
- Tested to BS 6375 2 Operational Strength -Passed
- Tested to BS 6375 1 2015 – Weather tightness - Passed