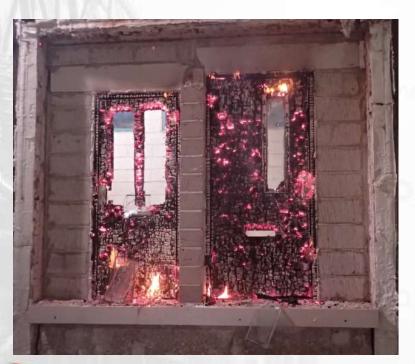

### Test in Progress

Doorset A after 38 Minute

Doorset B after 54 minute

### Test Discontinued — 68 minutes no further integrity Failures