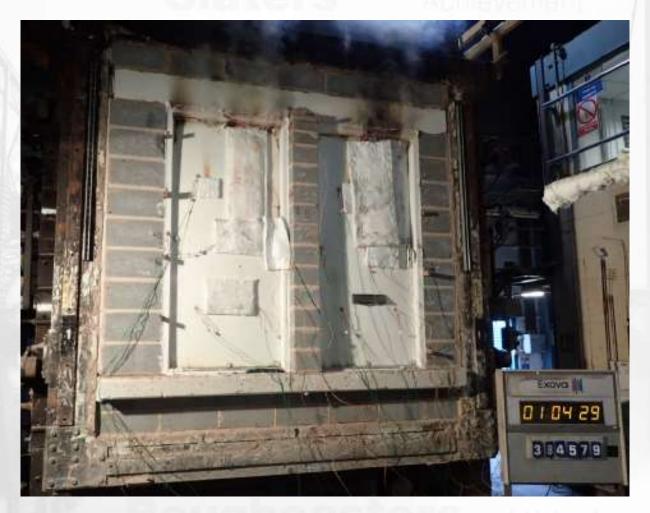

### Fire Test Exova Warrington Fire 27th October 2016

### Fire Test Exova Warrington Fire 27th October 2016

Test After 20 Minutes

Test After 46 Minutes

### Test in Progress

Doorset A after 38 Minute

Doorset B after 54 minute

### Test Discontinued — 68 minutes no further integrity Failures