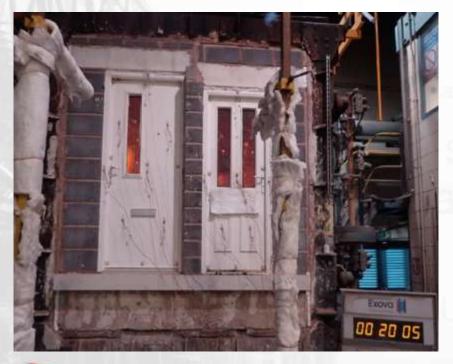

### Fire Test Exova Warrington Fire 27th October 2016

### Fire Test Exova Warrington Fire 27th October 2016

Test After 20 Minutes

Test After 46 Minutes