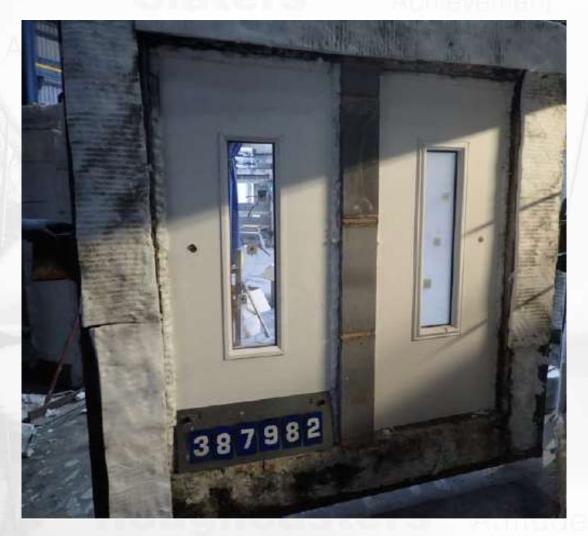

### Exova Warrington Fire Test 26th September 2017

#### Magical 60 Minute mark

#### Success

**Test Results:** 

**Doorset A** 

**Doorset B** 

Integrity

74 minutes

77 minutes

The test was stopped at 80 minutes