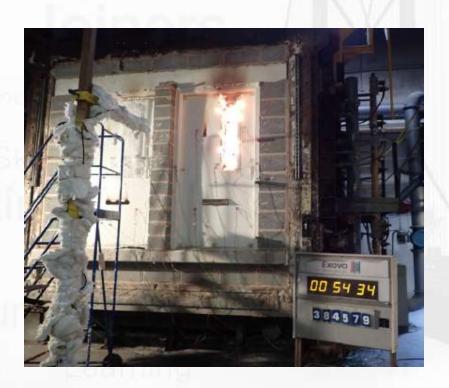

### Test in Progress

Doorset A after 38 Minute

Doorset B after 54 minute

### Test Discontinued — 68 minutes no further integrity Failures