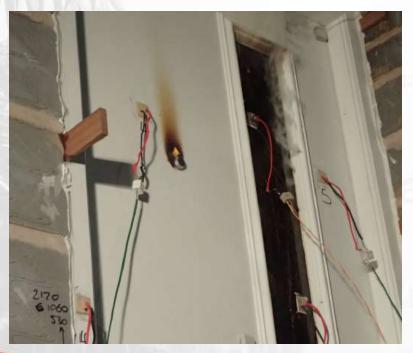

### Fire Test Exova Warrington Fire 27th October 2016

Test After 20 Minutes

Test After 46 Minutes