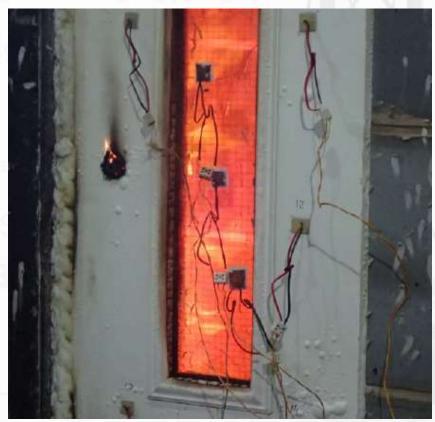

### Fire Test Exova Warrington Fire 27th October 2016

Test After 20 Minutes

Test After 46 Minutes

### Test in Progress

Doorset A after 38 Minute

Doorset B after 54 minute

### Test Discontinued — 68 minutes no further integrity Failures