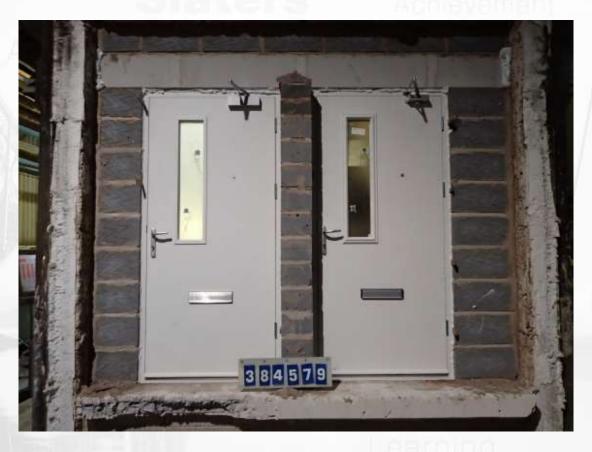

### Time to get advice

Inside view of Doorsets

Heading in the right direction?

### Test in Progress

Doorset A after 38 Minute

Doorset B after 54 minute