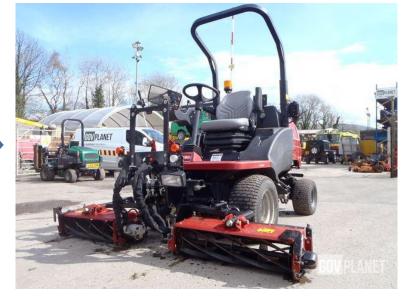

### Toro CT2140 Compact Triple Turf Mower, 1192 hours

Consignor estimated price: ~**£3300** Sold via **GovPlanet** Direct Sale May 19: **£4400** 