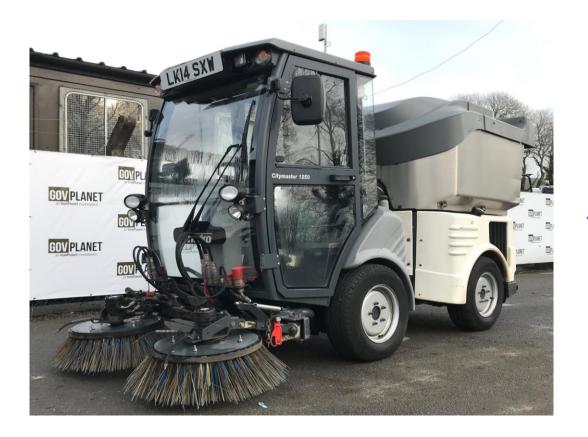

2014 HAKO City Master 1250 - Five units Consignors MSP: £6,000 per unit Sold Nov 2018 via GovPlanet direct sale: £12,500/unit Totalling £62,500

108%