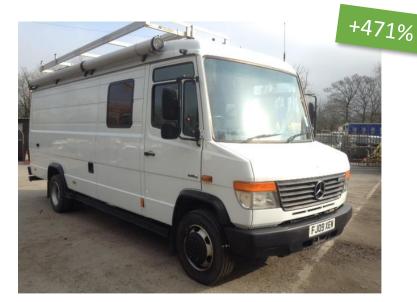

#### **CASE STUDIES 2018: SPECIALIST VEHICLES**

2009 MERCEDES SPRINTER VAN, 96600 mls CAP Average Apr 18 Price: £3,500 Sold via GovPlanet Direct Sale Jan 18: £5,000

2009 MERCEDES VARIO POLICE TFU CONVERSION, 15,000 mls Nearest CAP Price: £3,500 Sold via Direct Sale Apr 18: £20,000