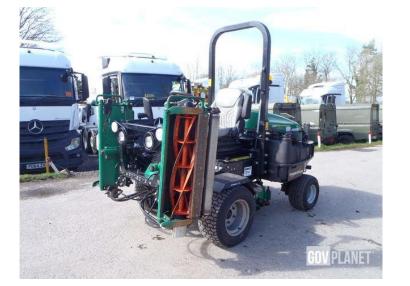

Ransome Parkway 3 Mower, 2151 hours Consignor estimated price: ~£3300 Sold via GovPlanet Direct Sale Jun 19: £4400

Ransome Parkway 3 Mower, 1299 hours Consignor estimated price: ~£5100 Sold via GovPLanet Direct Sale May 19: £6190