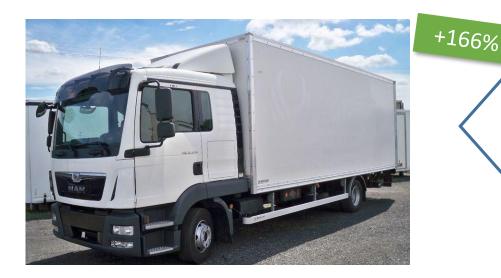

**2012 MAN-TGL 12.220 Consignors MSP: £4,500** Sold Aug 2019 On line: **£12,000** 

2012 DAF - Scarab Sweeper 82,328km Consignor's expectation: £10-12,000 Sold via GovPlanet Direct Sale Jan 19: £23,000

2009 Land Rover Defender 130 TD5 Tipper - 34,168 miles Consignors MSP: £13,000 Sold Oct 2019 On line: £17,740