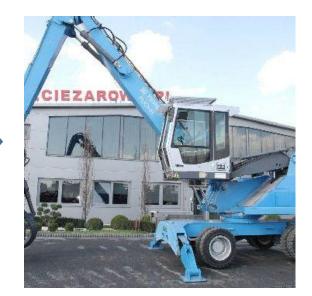

£62,500

108%





#### 2008 75E16 EUROCARGO TRUCK

2016 live auction price **£4,500**: refurb costs **£2,500** Sold 2016 via direct sale: **£10,000** 





**2010 MERCEDES ECONIC 2629 RCV, 152,759 km** No CAP Price: consignor's expectation: **<£4-5000** Sold via **GovPlanet** direct sale Nov 17: **£6,750** 





#### **CASE STUDIES: LOCAL AUTHORITY SPECIALIST TRUCKS**

#### 2010 DAF COMPACT SWEEPER, 96,600 mls Live auction price: £21,500 Sold via GovPlanet Direct Sale 2017: £28,000





#### 2010 DAF CF 85.410 8X4 HOOKLIFT Consignor's expectation: £12-13,000 Sold via GovPlanet Direct Sale Mar 18: £17,000





#### **CASE STUDIES: WASTE HANDLING PLANT**

#### 2001 FUCHS MHL 331 Tracked Material Handler, 23309 hours

Seller expectation: £9000

Sold via GovPlanet Direct Sale May 19: £13000





2007 Atlas 1704 Wheel Loader, 12058 hoursSeller expectation: £15-17500Sold via GovPlanet Direct Sale May 19: £23000





Ransome Parkway 3 Mower, 2151 hours Consignor estimated price: ~£3300 Sold via GovPlanet Direct Sale Jun 19: £4400





Ransome Parkway 3 Mower, 1299 hours Consignor estimated price: ~£5100 Sold via GovPLanet Direct Sale May 19: £6190

## **GOV PLANET**



### Toro CT2140 Compact Triple Turf Mower, 1192 hours

Consignor estimated price: ~**£3300** Sold via **GovPlanet** Direct Sale May 19: **£4400** 





#### Nimos Weed Ripper Consignor estimated price: ~£500 Sold via GovPlanet Direct Sale May 19: £700





### **GOV PLANET**<sup>°</sup>

an **IronPlanet** marketplace

David Shouesmith Managing Director - GovPlanet UK and Europe Email: <u>dshouesmith@ritchiebros.com