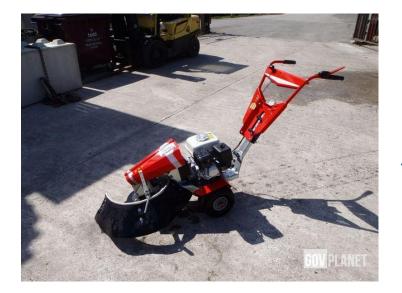

#### Nimos Weed Ripper Consignor estimated price: ~£500 Sold via GovPlanet Direct Sale May 19: £700