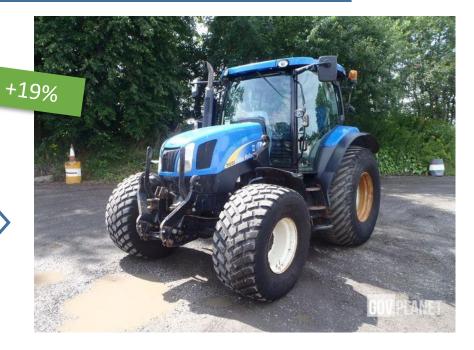

**2011 New Holland T6020 Tractor Consignors MSP: £17,000** Sold Oct 2019 On line: **£20,250** 