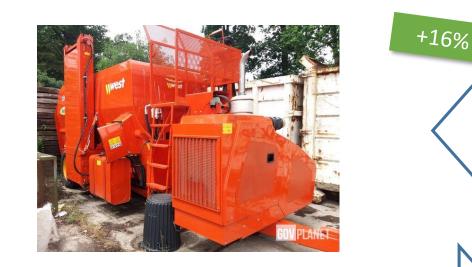

2014 HAKO City Master 1250 - Five units Consignors MSP: £6,000 per unit Sold Nov 2018 via GovPlanet direct sale: £12,500/unit Totalling £62,500

108%