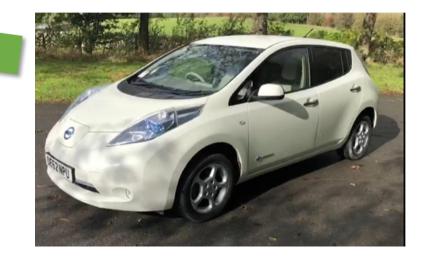

#### **GOVPLANET LOCAL AUTHORITY CASE STUDIES**

RITCHIE BROS. **BEST TOGETHER** 

2016 HAKO Bio Chopper - 200hrs Consignors MSP: £40,000 Sold Aug 2019 via Direct sale: £46,500

+65%

62 plate Nissan Leaf Consignors MSP: £3,000 Sold Oct 2019 direct: £4,950