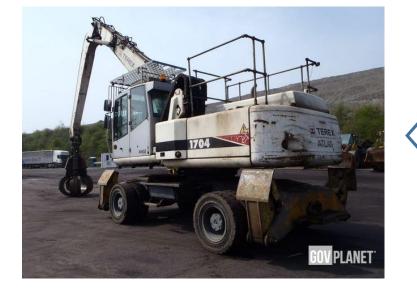

#### 2001 FUCHS MHL 331 Tracked Material Handler, 23309 hours

Seller expectation: £9000

Sold via GovPlanet Direct Sale May 19: £13000

2007 Atlas 1704 Wheel Loader, 12058 hoursSeller expectation: £15-17500Sold via GovPlanet Direct Sale May 19: £23000