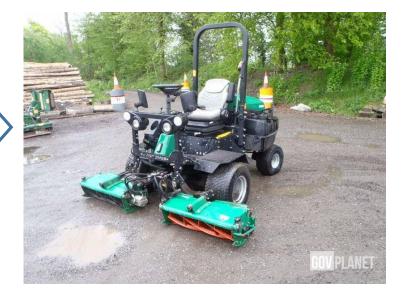

Ransome Parkway 3 Mower, 2151 hours Consignor estimated price: ~£3300 Sold via GovPlanet Direct Sale Jun 19: £4400

Ransome Parkway 3 Mower, 1299 hours Consignor estimated price: ~£5100 Sold via GovPLanet Direct Sale May 19: £6190