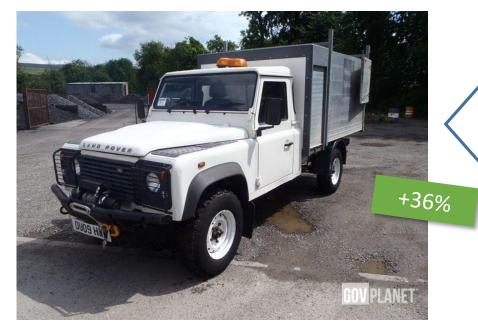

**2012 MAN-TGL 12.220 Consignors MSP: £4,500** Sold Aug 2019 On line: **£12,000** 

2012 DAF - Scarab Sweeper 82,328km Consignor's expectation: £10-12,000 Sold via GovPlanet Direct Sale Jan 19: £23,000

2009 Land Rover Defender 130 TD5 Tipper - 34,168 miles Consignors MSP: £13,000 Sold Oct 2019 On line: £17,740