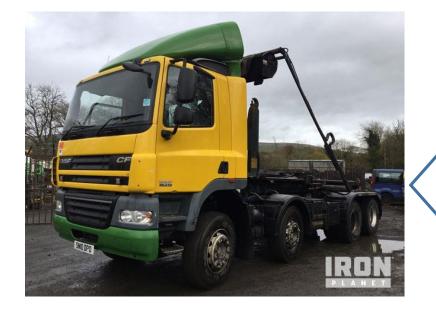

#### 2010 DAF CF 85.410 8X4 HOOKLIFT Consignor's expectation: £12-13,000 Sold via GovPlanet Direct Sale Mar 18: £17,000