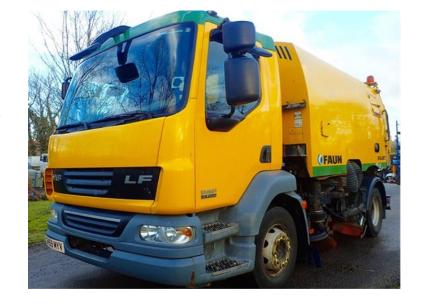

#### 2010 DAF COMPACT SWEEPER, 96,600 mls Live auction price: £21,500 Sold via GovPlanet Direct Sale 2017: £28,000