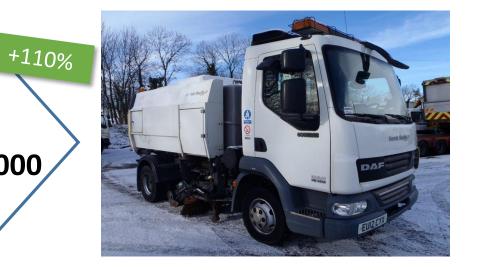

**2012 MAN-TGL 12.220 Consignors MSP: £4,500** Sold Aug 2019 On line: **£12,000** 

2012 DAF - Scarab Sweeper 82,328km Consignor's expectation: £10-12,000 Sold via GovPlanet Direct Sale Jan 19: £23,000

2009 Land Rover Defender 130 TD5 Tipper - 34,168 miles Consignors MSP: £13,000 Sold Oct 2019 On line: £17,740