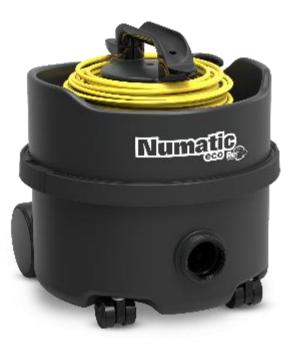

### **ERP180 ECO Vacuum**

- ✓ **Sustainably Engineered** From the highest quality recycled plastic.
- ✓ Advanced Efficiency Equipped with an energy-efficient 420W motor.
- ✓ **30% Energy Saving** Reduce annual energy usage.
- ✓ **Built to Last** Same heavy-duty Numatic construction.
- ✓ Handy Features Easy-change plugged cable and on-board tool storage.