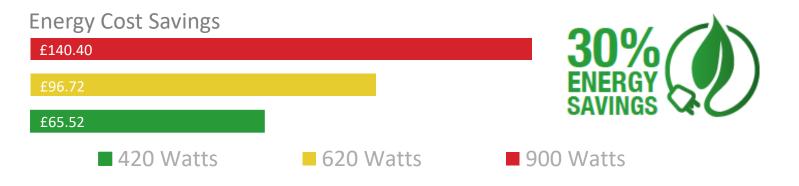

### **ERP180 ECO Vacuum**

- ✓ **Sustainably Engineered** From the highest quality recycled plastic.
- ✓ Advanced Efficiency Equipped with an energy-efficient 420W motor.
- ✓ **30% Energy Saving** Reduce annual energy usage.
- ✓ **Built to Last** Same heavy-duty Numatic construction.
- ✓ Handy Features Easy-change plugged cable and on-board tool storage.