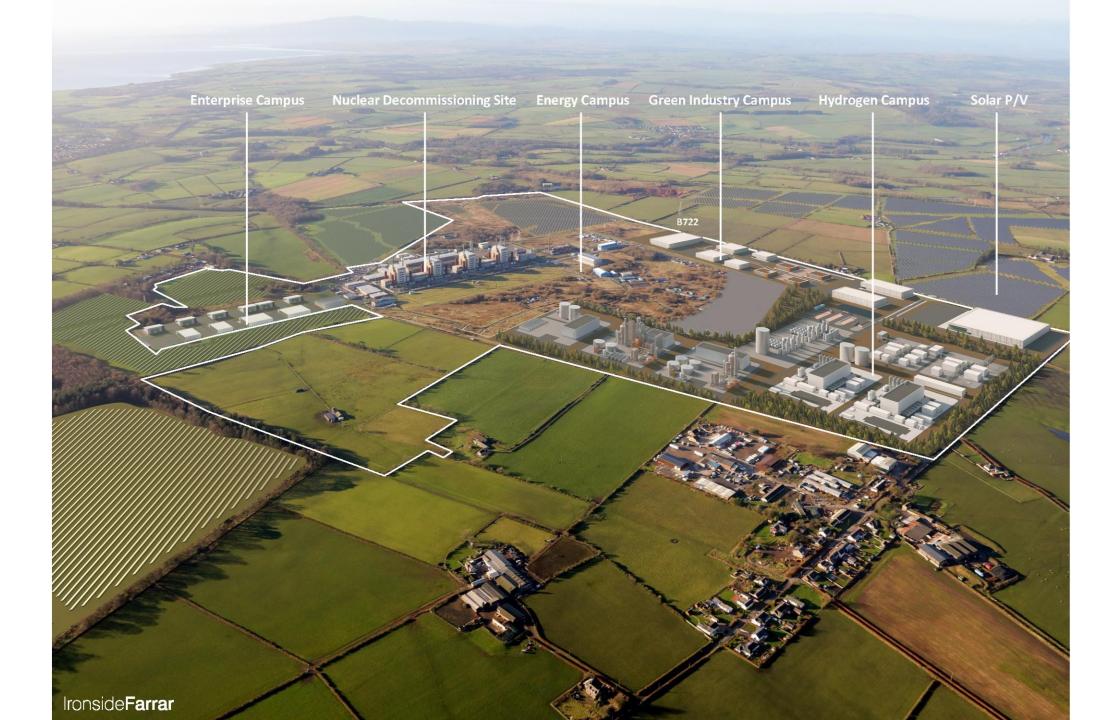

## **Policy and Strategy**

National Development 17

Regional Hydrogen Hub

Links to the West

5 **PUBLIC** 

#### NRS

Progress with solar array installation for onsite green energy for decommissioning activities Engagement with development opportunities within the licensed site boundary

#### DGC

Masterplan released – land acquisition, community engagement, planning guidance update. Roads and services specifications

**PUBLIC** 