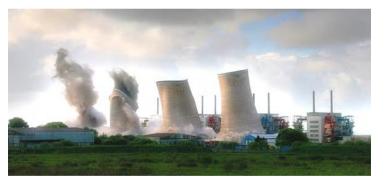

### **Chapelcross Site History**

During WWII the site was an RAF fighter training base.

Former nuclear power plant which opened 1959 and stopped Energy production in 2004.

Cooling Tower demolition 2007