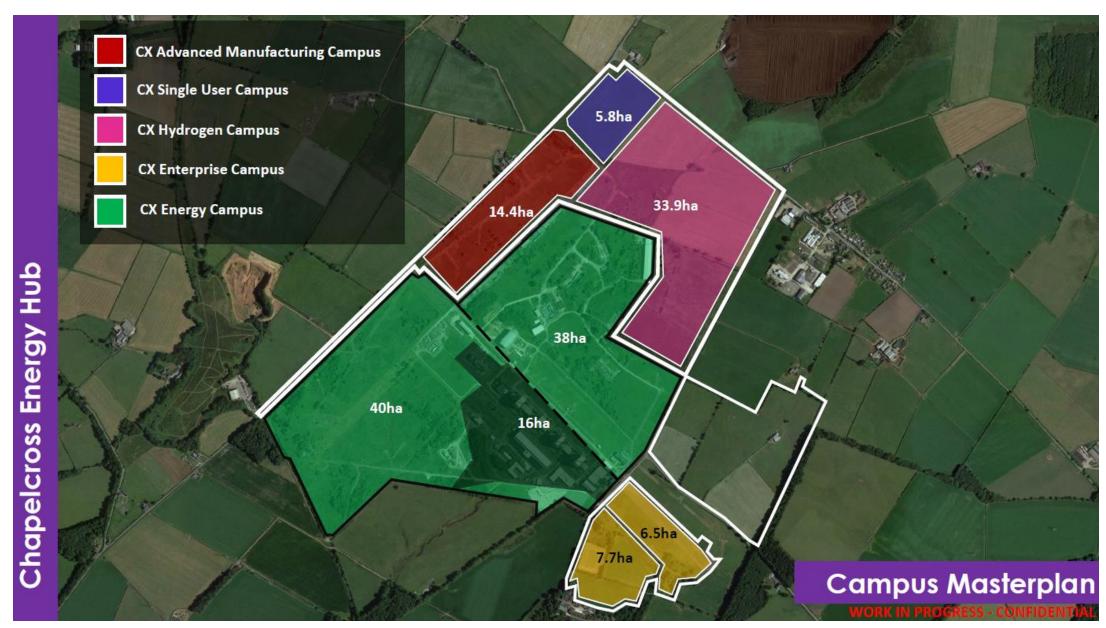

#### DGC

Masterplan released – land acquisition, community engagement, planning guidance update. Roads and services specifications

**PUBLIC** 

2030

Commercial Approach

Legal Resolution

Marketing

Masterplan

Zone 3 Investigation

Strategic Site Development and Occupation

Site Infrastructure Delivery

Plot Analysis

Plot Development and Occupation