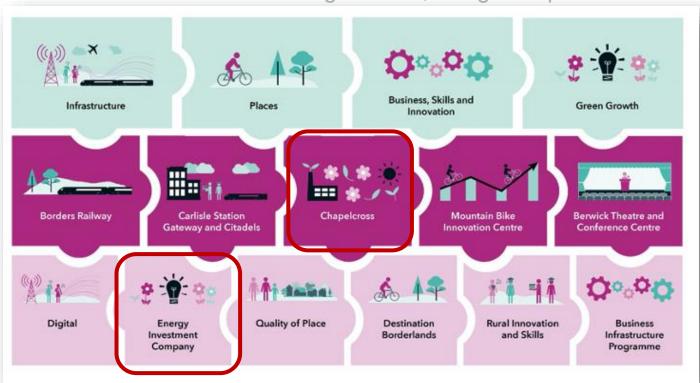

### The Borderlands Inclusive Growth Deal

Four themes: Infrastructure; Places; Business Skills and Innovation; and Green Growth

Ten Initiatives: 5 cross cutting themes; 5 regional priorities

- £15.3m funding potential from Borderlands
- £5.5m from DGC