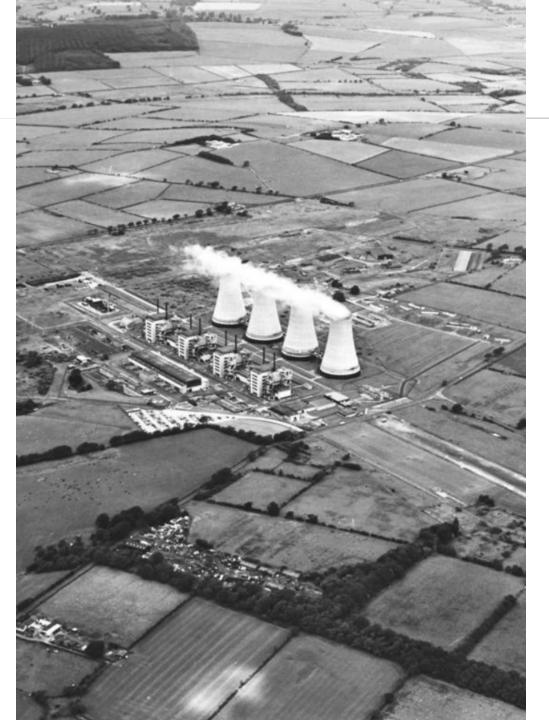

### **Chapelcross Site History**

During WWII the site was an RAF fighter training base.

Former nuclear power plant which opened 1959 and stopped Energy production in 2004.

Cooling Tower demolition 2007