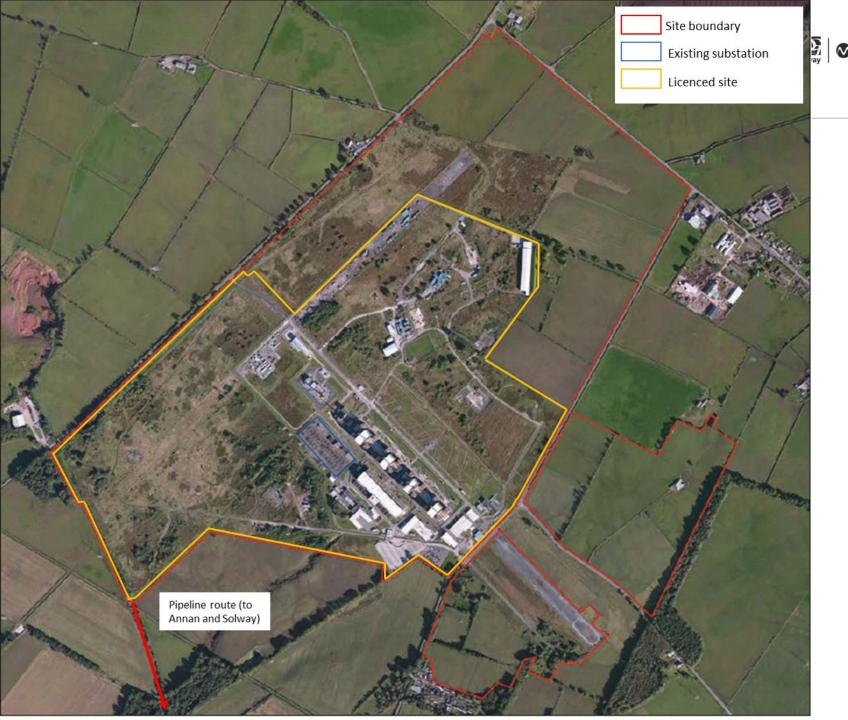

## **Chapelcross Land**

Over 200 ha

Held by NDA Properties Limited

Operated by Nuclear Restoration Services

Care and Maintenance Preparation to 2040

#### SoSE

Purchase of Zone three (eastern runway) Site Investigations complete, drainage design underway, engagement with potential occupiers