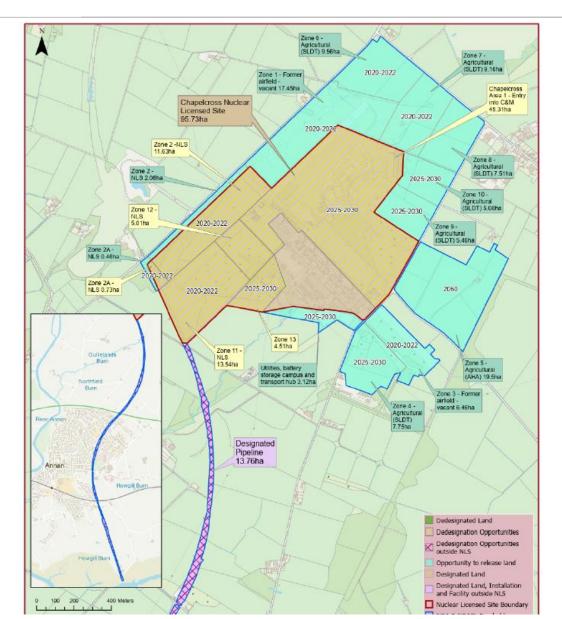

## **Chapelcross Land**

Over 200 ha

Held by NDA Properties Limited

Operated by Nuclear Restoration Services

Care and Maintenance Preparation to 2040

#### SoSE

Purchase of Zone three (eastern runway) Site Investigations complete, drainage design underway, engagement with potential occupiers