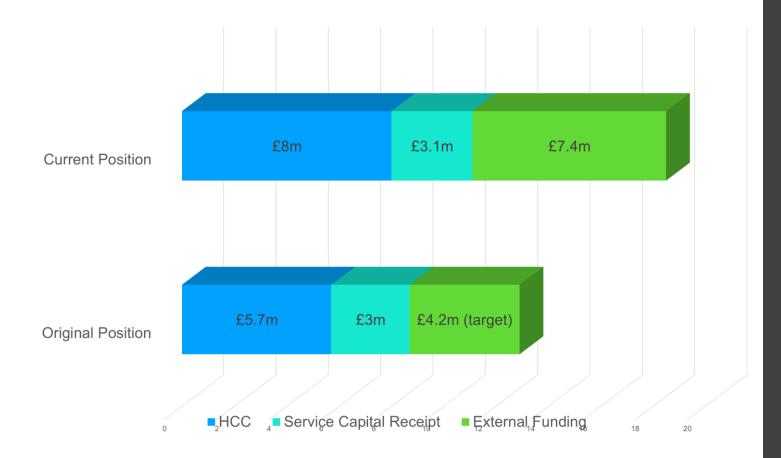

000 Miles) of public paths



Manage 3,000 hectares of land equivalent to 11.5 square miles of Hampshire

300km 750km otpaths Bridleways



230km Restricted Byway Works with over 100
Parish & Town Councils
to improve access
to the Countryside



Our 5 Country Parks all have been awarded the Green Flag (national accreditation) Our Country Parks attract
2.5m visits a year
80% very satisfied
88% would
recommend







jointly owned and managed by Surrey CC and Hampshire CC



Royal Victoria Country Park



Manor Farm & River Hamble Country Park



Queen Elizabeth Country Park



Staunton Farm & Country Park









## Moving towards target







## Income & Efficiencies

"Once in a generation opportunity to create a suite of modern 21st Century parks that are operationally self financing"



#### Money Talks

- Invest to save
- Use of assets
- External funding

### But what in?

Biggest single challenge

































#### Summary



#### Build a compelling case





Secure the funding





Invest wisely





Deliver quality





Learn and Grow