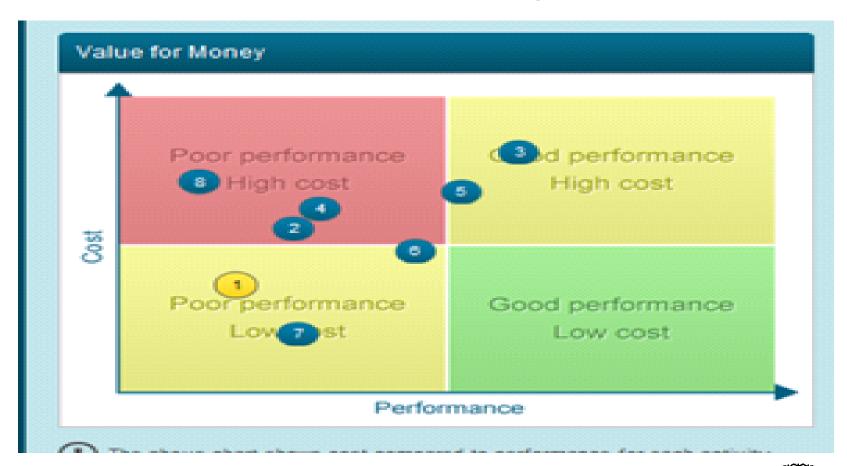

mance against charter
- End of May (2014) each year complete
  Annual Return on the Charter (ARC) to SHR
- August (2014) SHR publish report on each landlords performance on its website
- October (2014) each landlord reports its performance to tenants 'annual report'
- March (2015) SHR confirm inspection involvement



#### Delivering on the indicators

- Have we engaged with our tenant base on setting of standard and outcomes?
- Have we got a robust self assessment process in place to monitor and report on our delivery of the charter? Have we included tenants in discussions?
- How will our results place us on the VFM grid?
- Only landlords assessed as performing 'well' against the charter will be considered for public investment in new social housing.

#### VFM Grid > Where do you place?



#### Housing staff before self-assessment



#### The impact of self-assessment on staff









### HOUSING CHARTER TASTER SESSION





- Alignment
- Positive Outcomes
- Best Value
- •Achievement = customer results = business results